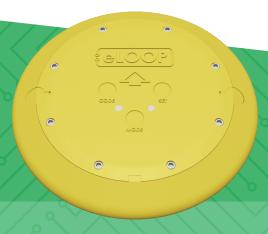

## Wireless Vehicle Detection System

**EXIT MODE** 

FLOOC

Introducing a new concept in wireless vehicle detection by Microtech Designs. The e-Loop replaces traditional wired inductive loops, saving time and money while increasing reliability.

## Features (ELOOC model)

- Magnetic field detection
- Quick and easy installation
- Compact profile only 28mm high x 220mm diameter
- · Not effected by ground movement
- 10600 mA battery giving up to 10 years battery life
- High security 128 bit encryption
- Range 50 metres
- Made of high impact plastic (10 tonne static load limit)