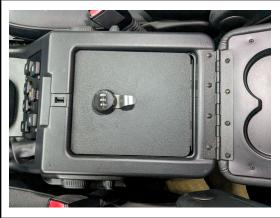

If you have a Discovery 1, use the M5 screws in the bag labeled "D1".

For the best fit, hold the panels in place while tightening down the screws

Done! Now you can change your combination with the Combi-Cam instructions provided separately.