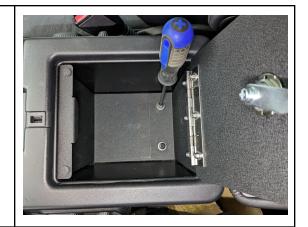

## Discovery 1 & 2 Center Console Locking Cubby Box

Remove the two screws inside of the center console compartment. Insert the first side as shown. Insert the side with the hinge as shown.

Use two M6 screws and two washers to secure the locking insert to the center console.