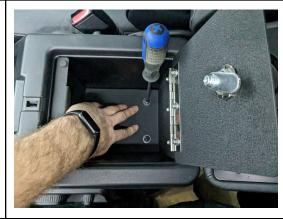

## Discovery 1 & 2 Center Console Locking Cubby Box

Remove the two screws inside of the center console compartment. Insert the first side as shown. Insert the side with the hinge as shown.

Use two M6 screws and two washers to secure the locking insert to the center console.

If you have a Discovery 1, use the M5 screws in the bag labeled "D1".

For the best fit, hold the panels in place while tightening down the screws

Done! Now you can change your combination with the Combi-Cam instructions provided separately.