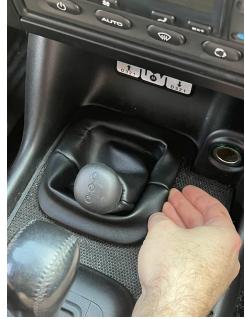

#### **Discovery 2 Auto**

Remove transmission shifter boot.

Pull firmly upwards on shifter knob. This can take a lot of force. The knob will release suddenly.

Pry evenly on all 4 corners of the shift boot. Pry a little bit at a time on each corner.