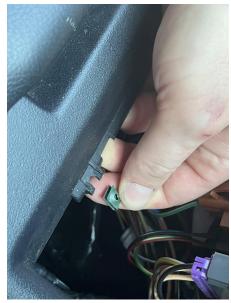

Pull the boot straight upwards to release.

Move the boot forward and slide it off of the shifter.

To disconnect the bulkhead connector, press down on the indicated tab.

Flip the lever upwards and this will release the connector.