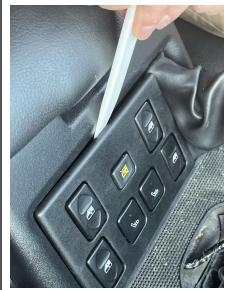

## **Discovery 1 Auto**

Remove transmission shifter bezel

You only need to remove the outer bezel. Just pry outward and up

Remove the old switch bezel

Gently pry off the old switch bezel. A little bit at a time evenly on all sides. Remove the 4 small phillips head screws at the indicated locations.