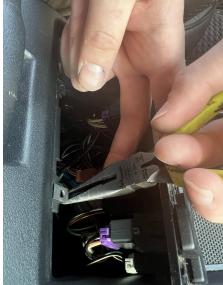

Pull the boot straight upwards to release.

Move the boot forward and slide it off of the shifter.

To disconnect the bulkhead connector, press down on the indicated tab.

Flip the lever upwards and this will release the connector.