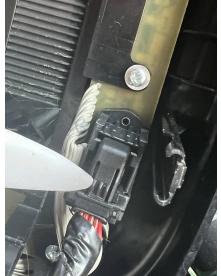

Pull the boot straight upwards to release.

Move the boot forward and slide it off of the shifter.

To disconnect the bulkhead connector, press down on the indicated tab.

Flip the lever upwards and this will release the connector.