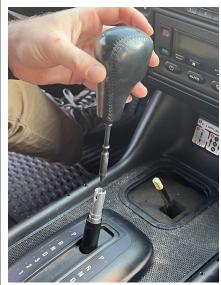

Reinstall the shifter knob. Give it a good hit to snap it into place.

Reinstall the transfer case shifter knob. Twist it clockwise onto the shaft.

Take a picture and tag us on instagram: @goldenrovers.

We would be so grateful if you left a review on the product page!