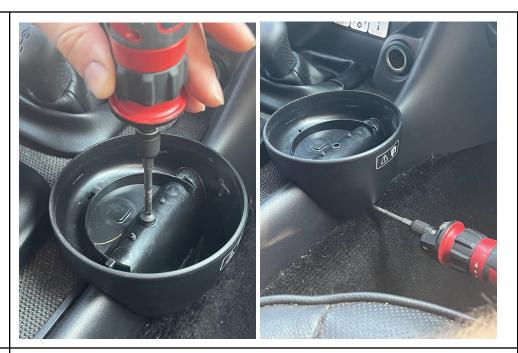

Remove transfer case shifter boot.

Push on the right side of the shifter boot and pry upwards.

Push and pry on all sides to release the boot from the center console.

Twist the knob counter-clockwise to remove.