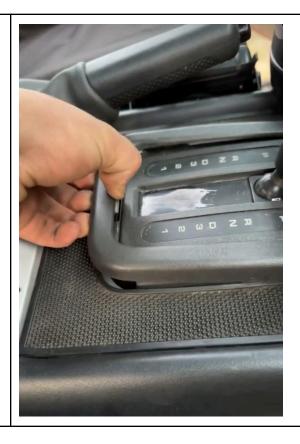

Remove transfer case shifter boot.

Push on the right side of the shifter boot and pry upwards.

Push and pry on all sides to release the boot from the center console.

Twist the knob counter-clockwise to remove.