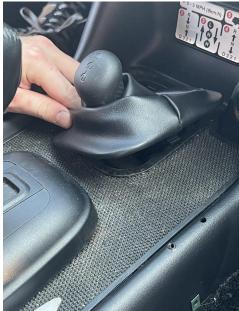

Pull the boot straight upwards to release.

Move the boot forward and slide it off of the shifter.

To disconnect the bulkhead connector, press down on the indicated tab.

Flip the lever upwards and this will release the connector.