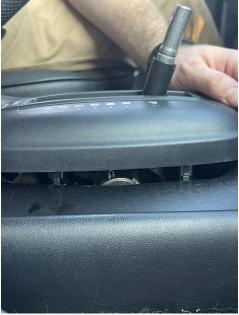

## **Discovery 1 Auto**

Remove transmission shifter bezel

You only need to remove the outer bezel. Just pry outward and up

Remove the old switch bezel

Gently pry off the old switch bezel. A little bit at a time evenly on all sides. Remove the 4 small phillips head screws at the indicated locations.

Remove the 4 clipnuts from the tabs..

Install the new provided clipnuts at the same locations.

Install the new switch bezel

Position your new switch bezel. Align the cut-outs with the window switches first.