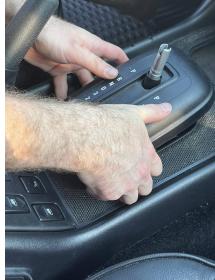

#### **Discovery 2 Auto**

Remove transmission shifter boot.

Pull firmly upwards on shifter knob. This can take a lot of force. The knob will release suddenly.

Pry evenly on all 4 corners of the shift boot. Pry a little bit at a time on each corner.