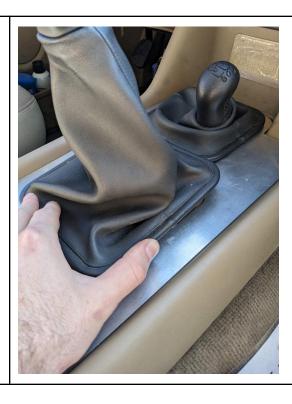

#### **Discovery 2 Auto**

Remove transmission shifter boot.

Pull firmly upwards on shifter knob. This can take a lot of force. The knob will release suddenly.

Pry evenly on all 4 corners of the shift boot. Pry a little bit at a time on each corner.