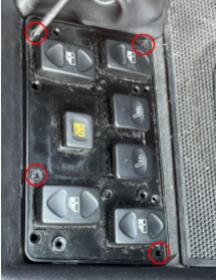

## **Discovery 1 Auto**

Remove transmission shifter bezel

You only need to remove the outer bezel. Just pry outward and up

Remove the old switch bezel

Gently pry off the old switch bezel. A little bit at a time evenly on all sides. Remove the 4 small phillips head screws at the indicated locations.

Remove the 4 clipnuts from the tabs..

Install the new provided clipnuts at the same locations.

Install the new switch bezel

Position your new switch bezel. Align the cut-outs with the window switches first.

Loosely secure the plate using the 4 provided phillips head screws. Keep them loose.

Then tighten all 4 screws. Do not overtighten.