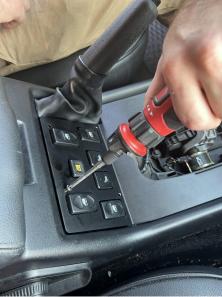

Remove transfer case shifter boot.

Push on the right side of the shifter boot and pry upwards.

Push and pry on all sides to release the boot from the center console.

Twist the knob counter-clockwise to remove.