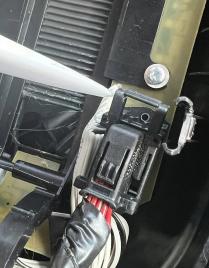

Pull the boot straight upwards to release.

Move the boot forward and slide it off of the shifter.

To disconnect the bulkhead connector, press down on the indicated tab.

Flip the lever upwards and this will release the connector.