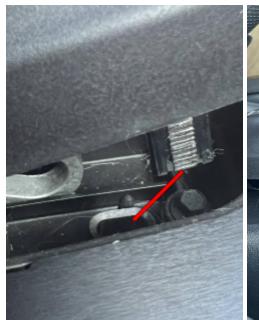

Pull the boot straight upwards to release.

Move the boot forward and slide it off of the shifter.

To disconnect the bulkhead connector, press down on the indicated tab.

Flip the lever upwards and this will release the connector.