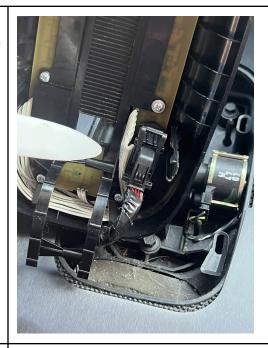

Pull the boot straight upwards to release.

Move the boot forward and slide it off of the shifter.

To disconnect the bulkhead connector, press down on the indicated tab.

Flip the lever upwards and this will release the connector.