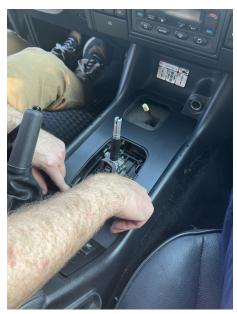

#### **Discovery 2 Auto**

Remove transmission shifter boot.

Pull firmly upwards on shifter knob. This can take a lot of force. The knob will release suddenly.

Pry evenly on all 4 corners of the shift boot. Pry a little bit at a time on each corner.