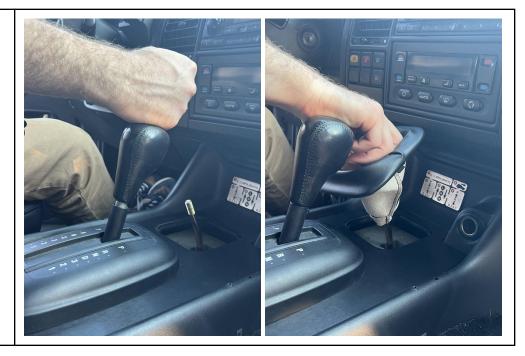

Remove transfer case shifter boot.

Push on the right side of the shifter boot and pry upwards.

Push and pry on all sides to release the boot from the center console.

Twist the knob counter-clockwise to remove.

#### **Discovery 2 Auto**

Remove transmission shifter boot.

Pull firmly upwards on shifter knob. This can take a lot of force. The knob will release suddenly.

Pry evenly on all 4 corners of the shift boot. Pry a little bit at a time on each corner.

Pull the boot straight upwards to release.

Move the boot forward and slide it off of the shifter.

To disconnect the bulkhead connector, press down on the indicated tab.

Flip the lever upwards and this will release the connector.