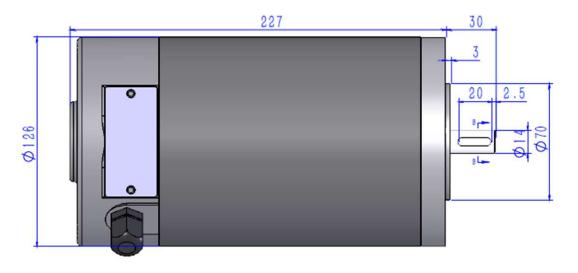

| Description: M5 Brushed DC motor<br>14mm shaft with 5mm key slot; (85mm PCD) – D71B14 | Drawing # M5-7172<br>Revision # 3         |
|---------------------------------------------------------------------------------------|-------------------------------------------|
|                                                                                       | Drawn By:<br>Date:                        |
| Notes:                                                                                | Approved By: C.Matheou<br>Date: 3/04/2019 |
|                                                                                       | Part Number: M5-7172                      |