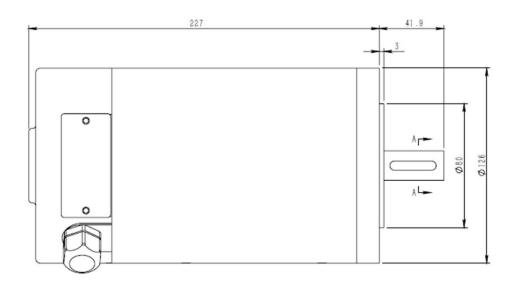

| Description: M5 Brushed DC motor<br>19mm shaft with 6mm key slot; (100mm PCD) – D80B14 | Drawing # M5-8081<br>Revision # 1          |
|----------------------------------------------------------------------------------------|--------------------------------------------|
|                                                                                        | Drawn By: X.Yan<br>Date: 21/01/2014        |
| Notes:                                                                                 | Approved By: C.Matheou<br>Date: 21/01/2014 |
|                                                                                        | Part Number: M5-8081                       |