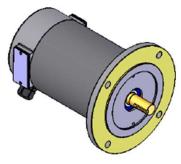

| Description: M5 Brushed DC motor<br>19mm shaft with 6mm key slot; (100mm PCD) – D80B14 | Drawing # M5-8081<br>Revision # 1          |
|----------------------------------------------------------------------------------------|--------------------------------------------|
|                                                                                        | Drawn By: X.Yan<br>Date: 21/01/2014        |
| Notes:                                                                                 | Approved By: C.Matheou<br>Date: 21/01/2014 |
|                                                                                        | Part Number: M5-8081                       |