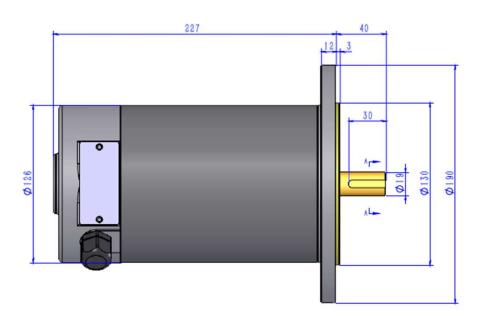

| Description: M5 Brushed DC motor<br>19mm shaft with 6mm key slot; (165mm PCD) – D80B5 | Drawing # M5-8080<br>Revision # 1          |
|---------------------------------------------------------------------------------------|--------------------------------------------|
|                                                                                       | Drawn By: X.Yan<br>Date:15/08/2019         |
| Notes:                                                                                | Approved By: C.Matheou<br>Date: 15/08/2019 |
|                                                                                       | Part Number: M5-8080                       |