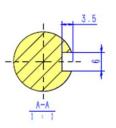

| Description: M5 Brushed DC motor<br>19mm shaft with 6mm key slot; (100mm PCD) – D80B14 | Drawing # M5-8081<br>Revision # 1          |
|----------------------------------------------------------------------------------------|--------------------------------------------|
|                                                                                        | Drawn By: X.Yan<br>Date: 21/01/2014        |
| Notes:                                                                                 | Approved By: C.Matheou<br>Date: 21/01/2014 |
|                                                                                        | Part Number: M5-8081                       |