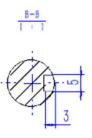

| Description: M5 Brushed DC motor<br>19mm shaft with 6mm key slot; (165mm PCD) – D80B5 | Drawing # M5-8080<br>Revision # 1          |
|---------------------------------------------------------------------------------------|--------------------------------------------|
|                                                                                       | Drawn By: X.Yan<br>Date:15/08/2019         |
| Notes:                                                                                | Approved By: C.Matheou<br>Date: 15/08/2019 |
|                                                                                       | Part Number: M5-8080                       |