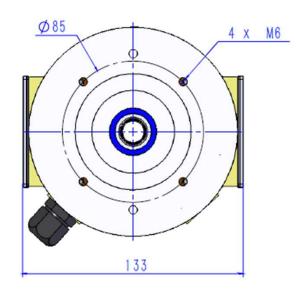

| Description: M5 Brushed DC motor<br>14mm shaft with 5mm key slot; (85mm PCD) – D71B14 | Drawing # M5-7172<br>Revision # 3         |
|---------------------------------------------------------------------------------------|-------------------------------------------|
|                                                                                       | Drawn By:<br>Date:                        |
| Notes:                                                                                | Approved By: C.Matheou<br>Date: 3/04/2019 |
|                                                                                       | Part Number: M5-7172                      |