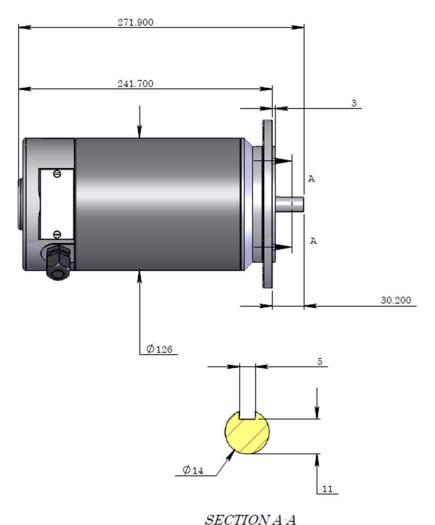

| Description: M5 Brushed DC motor<br>14mm shaft with 5mm key slot; (130mm PCD) – D71B5 | Drawing # M5-7171<br>Revision # 2          |
|---------------------------------------------------------------------------------------|--------------------------------------------|
|                                                                                       | Drawn By:<br>Date:                         |
| Notes:                                                                                | Approved By: C.Matheou<br>Date: 17/07/2005 |
|                                                                                       | Part Number: M5-7171                       |