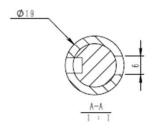

| Description: M5 Brushed DC motor<br>19mm shaft with 6mm key slot; (165mm PCD) – D80B5 | Drawing # M5-8080<br>Revision # 1          |
|---------------------------------------------------------------------------------------|--------------------------------------------|
|                                                                                       | Drawn By: X.Yan<br>Date:15/08/2019         |
| Notes:                                                                                | Approved By: C.Matheou<br>Date: 15/08/2019 |
|                                                                                       | Part Number: M5-8080                       |

| Description: M5 Brushed DC motor<br>19mm shaft with 6mm key slot; (100mm PCD) – D80B14 | Drawing # M5-8081<br>Revision # 1          |
|----------------------------------------------------------------------------------------|--------------------------------------------|
|                                                                                        | Drawn By: X.Yan<br>Date: 21/01/2014        |
| Notes:                                                                                 | Approved By: C.Matheou<br>Date: 21/01/2014 |
|                                                                                        | Part Number: M5-8081                       |