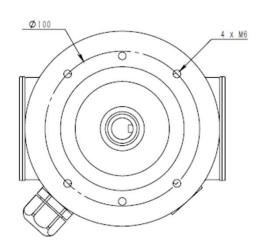

| Description: M5 Brushed DC motor<br>19mm shaft with 6mm key slot; (100mm PCD) – D80B14 | Drawing # M5-8081<br>Revision # 1          |
|----------------------------------------------------------------------------------------|--------------------------------------------|
|                                                                                        | Drawn By: X.Yan<br>Date: 21/01/2014        |
| Notes:                                                                                 | Approved By: C.Matheou<br>Date: 21/01/2014 |
|                                                                                        | Part Number: M5-8081                       |