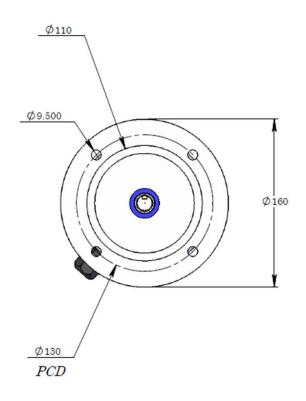

| Description: M5 Brushed DC motor<br>14mm shaft with 5mm key slot; (130mm PCD) – D71B5 | Drawing # M5-7171<br>Revision # 2          |
|---------------------------------------------------------------------------------------|--------------------------------------------|
|                                                                                       | Drawn By:<br>Date:                         |
| Notes:                                                                                | Approved By: C.Matheou<br>Date: 17/07/2005 |
|                                                                                       | Part Number: M5-7171                       |