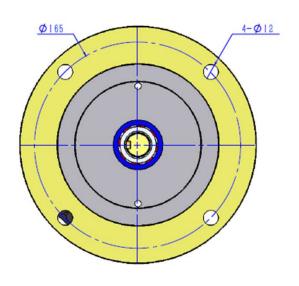

| Description: M5 Brushed DC motor<br>19mm shaft with 6mm key slot; (165mm PCD) – D80B5 | Drawing # M5-8080<br>Revision # 1          |
|---------------------------------------------------------------------------------------|--------------------------------------------|
|                                                                                       | Drawn By: X.Yan<br>Date:15/08/2019         |
| Notes:                                                                                | Approved By: C.Matheou<br>Date: 15/08/2019 |
|                                                                                       | Part Number: M5-8080                       |