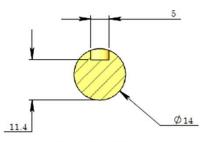

# M4-7171

| Description: M4 Brushed DC motor<br>14mm shaft with 5mm key slot; 160mm flange (130mm PCD) – D71B5 | Drawing # M4-7171<br>Revision # 1          |
|----------------------------------------------------------------------------------------------------|--------------------------------------------|
|                                                                                                    | Drawn By:<br>Date:                         |
| Notes:                                                                                             | Approved By: C.Matheou<br>Date: 14/07/2005 |
|                                                                                                    | Part Number: M4-7171                       |