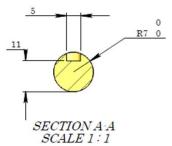

#### M4-7172

#### SECTION A-A SCALE 2.5: 2

| Description: M4 Brushed DC motor<br>14mm shaft with 5mm key slot; 105mm flange (85mm PCD) – D71B14 | Drawing # M4-7172<br>Revision # 1          |
|----------------------------------------------------------------------------------------------------|--------------------------------------------|
|                                                                                                    | Drawn By:<br>Date:                         |
| Notes:                                                                                             | Approved By: C.Matheou<br>Date: 14/07/2005 |
|                                                                                                    | Part Number: M4-7172                       |