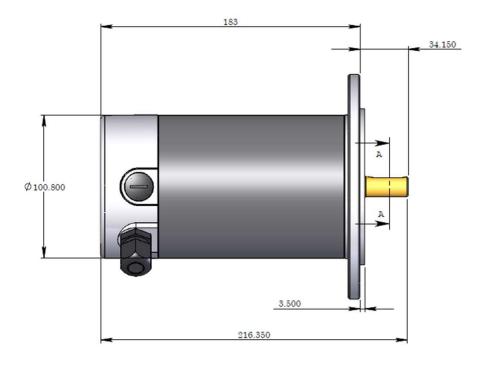

#### M4-7172

#### SECTION A-A SCALE 2.5: 2

| Description: M4 Brushed DC motor<br>14mm shaft with 5mm key slot; 105mm flange (85mm PCD) – D71B14 | Drawing # M4-7172<br>Revision # 1          |
|----------------------------------------------------------------------------------------------------|--------------------------------------------|
|                                                                                                    | Drawn By:<br>Date:                         |
| Notes:                                                                                             | Approved By: C.Matheou<br>Date: 14/07/2005 |
|                                                                                                    | Part Number: M4-7172                       |