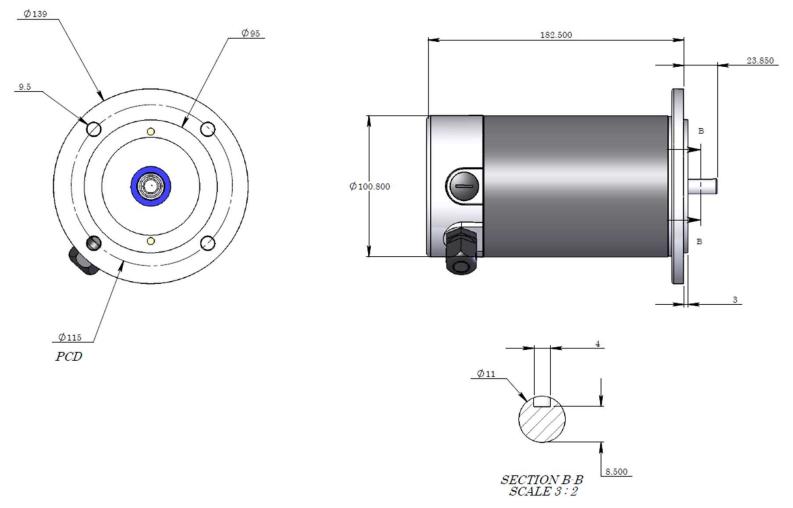

# M3-6363

| Description: M4 Brushed DC motor<br>11mm shaft with 4mm key slot; 140mm flange (115mm PCD) – D63B5 | Drawing # M4-6363<br>Revision # 1          |
|----------------------------------------------------------------------------------------------------|--------------------------------------------|
|                                                                                                    | Drawn By:<br>Date:                         |
| Notes:                                                                                             | Approved By: C.Matheou<br>Date: 08/07/2009 |
|                                                                                                    | Part Number: M4-6363                       |