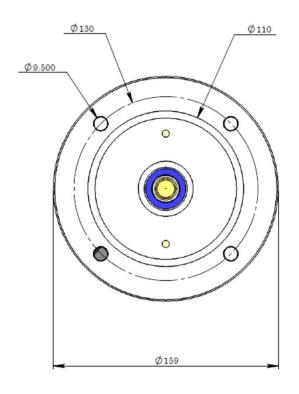

# M4-7171

| Description: M4 Brushed DC motor<br>14mm shaft with 5mm key slot; 160mm flange (130mm PCD) – D71B5 | Drawing # M4-7171<br>Revision # 1          |
|----------------------------------------------------------------------------------------------------|--------------------------------------------|
|                                                                                                    | Drawn By:<br>Date:                         |
| Notes:                                                                                             | Approved By: C.Matheou<br>Date: 14/07/2005 |
|                                                                                                    | Part Number: M4-7171                       |