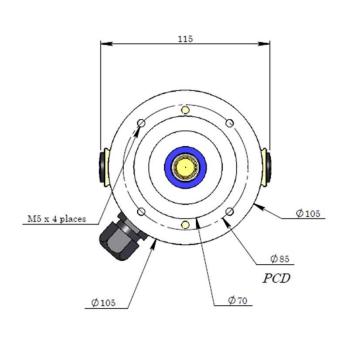

# M4-7171

| Description: M4 Brushed DC motor<br>14mm shaft with 5mm key slot; 160mm flange (130mm PCD) – D71B5 | Drawing # M4-7171<br>Revision # 1          |
|----------------------------------------------------------------------------------------------------|--------------------------------------------|
|                                                                                                    | Drawn By:<br>Date:                         |
| Notes:                                                                                             | Approved By: C.Matheou<br>Date: 14/07/2005 |
|                                                                                                    | Part Number: M4-7171                       |