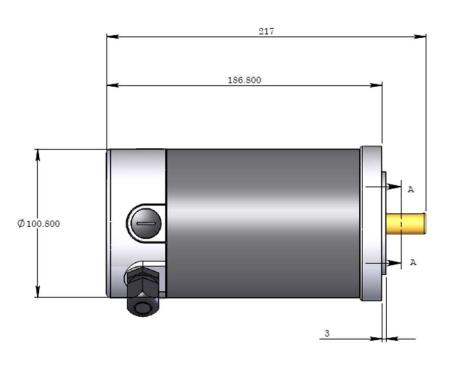

# M4-7171

| Description: M4 Brushed DC motor<br>14mm shaft with 5mm key slot; 160mm flange (130mm PCD) – D71B5 | Drawing # M4-7171<br>Revision # 1          |
|----------------------------------------------------------------------------------------------------|--------------------------------------------|
|                                                                                                    | Drawn By:<br>Date:                         |
| Notes:                                                                                             | Approved By: C.Matheou<br>Date: 14/07/2005 |
|                                                                                                    | Part Number: M4-7171                       |