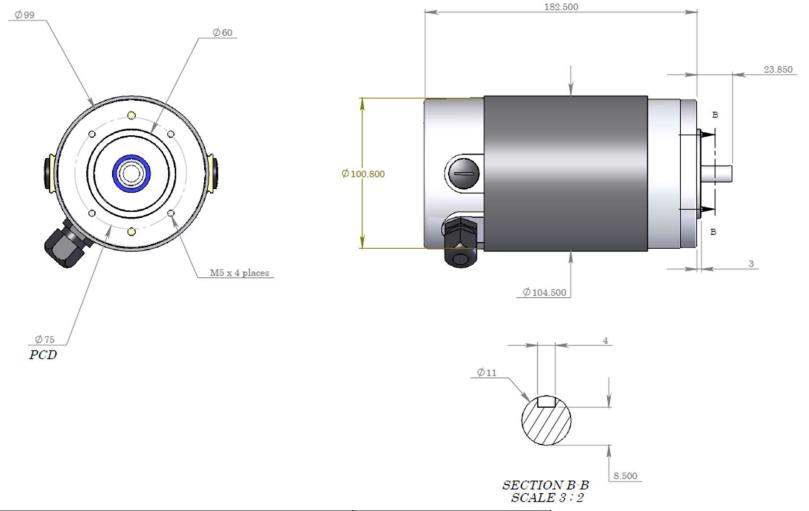

### M4-6364

| Description: M4 Brushed DC motor<br>11mm shaft with 4mm key slot; 90mm flange (75mm PCD) – D63B14 | Drawing # M4-6364<br>Revision # 1          |
|---------------------------------------------------------------------------------------------------|--------------------------------------------|
|                                                                                                   | Drawn By:<br>Date:                         |
| Notes:                                                                                            | Approved By: C.Matheou<br>Date: 08/07/2009 |
|                                                                                                   | Part Number: M4-6364                       |