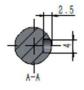

## M3-6364

| Description: M3 Brushed DC motor<br>11mm shaft with 4mm key slot; 90mm flange (75mm PCD) – D63B14 | Drawing # M3-6364<br>Revision # 1          |
|---------------------------------------------------------------------------------------------------|--------------------------------------------|
|                                                                                                   | Drawn By:<br>Date:                         |
| Notes:                                                                                            | Approved By: C.Matheou<br>Date: 14/07/2005 |
|                                                                                                   | Part Number: M3-6364                       |