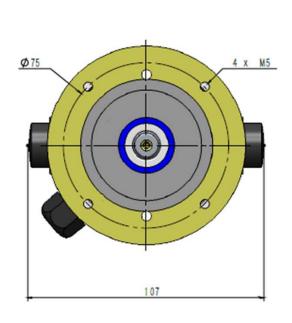

## M3-6364

| Description: M3 Brushed DC motor<br>11mm shaft with 4mm key slot; 90mm flange (75mm PCD) – D63B14 | Drawing # M3-6364<br>Revision # 1          |
|---------------------------------------------------------------------------------------------------|--------------------------------------------|
|                                                                                                   | Drawn By:<br>Date:                         |
| Notes:                                                                                            | Approved By: C.Matheou<br>Date: 14/07/2005 |
|                                                                                                   | Part Number: M3-6364                       |