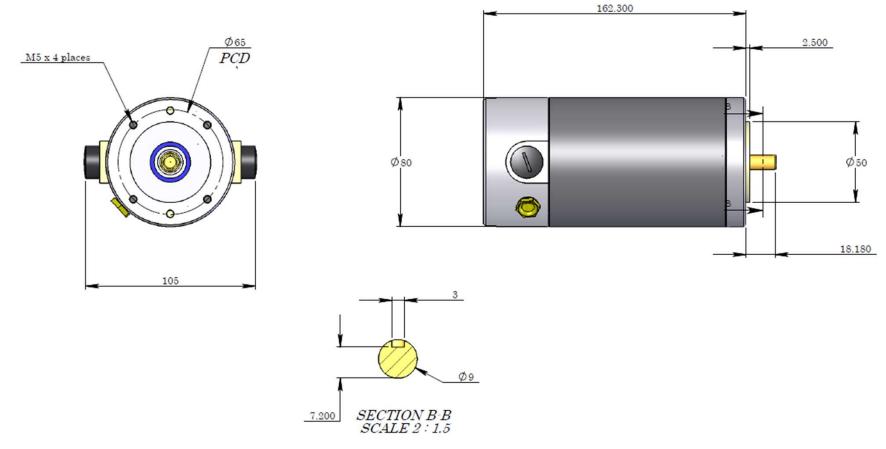

## M3-5656

| Description: M3 Brushed DC motor<br>9mm shaft with 3mm key slot; 80mm flange (65mm PCD) – D56B14 | Drawing # M3-5656<br>Revision # 1          |
|--------------------------------------------------------------------------------------------------|--------------------------------------------|
|                                                                                                  | Drawn By:<br>Date:                         |
| Notes:                                                                                           | Approved By: C.Matheou<br>Date: 14/07/2005 |
|                                                                                                  | Part Number: M3-5656                       |