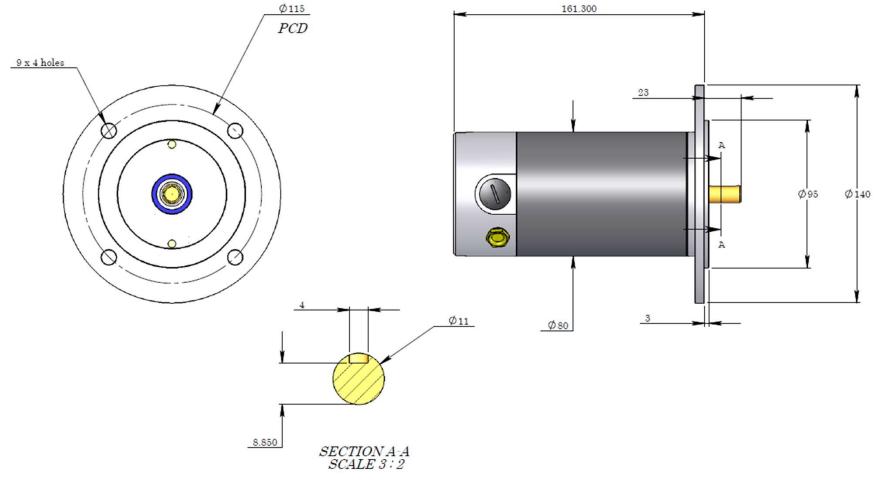

## M3-6363

| Description: M3 Brushed DC motor<br>11mm shaft with 4mm key slot; 140mm flange (151mm PCD) – D63B5 | Drawing # M3-6363<br>Revision # 1          |
|----------------------------------------------------------------------------------------------------|--------------------------------------------|
|                                                                                                    | Drawn By:<br>Date:                         |
| Notes:                                                                                             | Approved By: C.Matheou<br>Date: 14/07/2005 |
|                                                                                                    | Part Number: M3-6363                       |