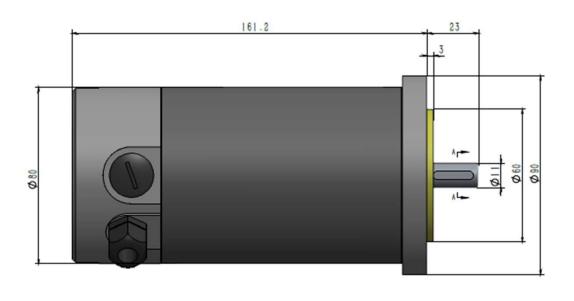

## M3-6364

| Description: M3 Brushed DC motor<br>11mm shaft with 4mm key slot; 90mm flange (75mm PCD) – D63B14 | Drawing # M3-6364<br>Revision # 1          |
|---------------------------------------------------------------------------------------------------|--------------------------------------------|
|                                                                                                   | Drawn By:<br>Date:                         |
| Notes:                                                                                            | Approved By: C.Matheou<br>Date: 14/07/2005 |
|                                                                                                   | Part Number: M3-6364                       |