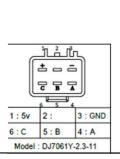

M154S D100B5 CN

| slot and 215mm PCD flange (D100B5) + Connection Box + Cooling Fan                                | Drawing # M154S D100B5 CN<br>Revision # 1  |
|--------------------------------------------------------------------------------------------------|--------------------------------------------|
|                                                                                                  | Drawn By: X.Yan<br>Date: 17/04/2020        |
| Notes: To suit M154A, M154B, M154C, M154D range of motors (Max rating IP54 for Fan Cooled units) | Approved By: C.Matheou<br>Date: 17/04/2020 |
|                                                                                                  | Part Number:M154S D100B5CN                 |