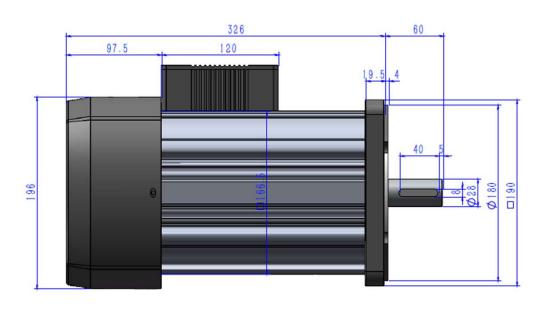

M154S D100B5 CN

| slot and 215mm PCD flange (D100B5) + Connection Box + Cooling Fan                                | Drawing # M154S D100B5 CN<br>Revision # 1  |
|--------------------------------------------------------------------------------------------------|--------------------------------------------|
|                                                                                                  | Drawn By: X.Yan<br>Date: 17/04/2020        |
| Notes: To suit M154A, M154B, M154C, M154D range of motors (Max rating IP54 for Fan Cooled units) | Approved By: C.Matheou<br>Date: 17/04/2020 |
|                                                                                                  | Part Number:M154S D100B5CN                 |