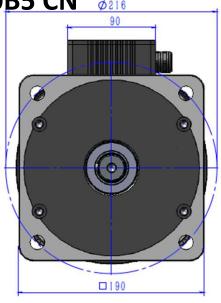

M154S D100B5 CN

| slot and 215mm PCD flange (D100B5) + Connection Box + Cooling Fan                                | Drawing # M154S D100B5 CN<br>Revision # 1  |
|--------------------------------------------------------------------------------------------------|--------------------------------------------|
|                                                                                                  | Drawn By: X.Yan<br>Date: 17/04/2020        |
| Notes: To suit M154A, M154B, M154C, M154D range of motors (Max rating IP54 for Fan Cooled units) | Approved By: C.Matheou<br>Date: 17/04/2020 |
|                                                                                                  | Part Number:M154S D100B5CN                 |