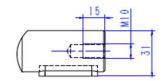

## M154S D100B14 CN

| Description: M154 Brushless DC Motor (Short Housing) with 28mm shaft & 8mm key slot and 130mm PCD flange (D100B14) + Connection Box | Drawing # M154S D100B14 CN<br>Revision # 1 |
|-------------------------------------------------------------------------------------------------------------------------------------|--------------------------------------------|
|                                                                                                                                     | Drawn By: X.Yan<br>Date: 17/04/2020        |
| Notes: To suit M154A, M154B, M154C, M154D range of motors (Max rating IP54 for Fan Cooled units)                                    | Approved By: C.Matheou<br>Date: 17/04/2020 |
|                                                                                                                                     | Part Number: M154S D100B14CN               |