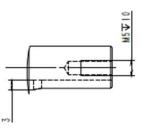

## M099S D71B5

| Description: M099 BLDC Motor (Short Housing) with 14mm shaft and 5mm key slot and D71B5 flange (130mm PCD)                  | Drawing # M099S D71B5<br>Revision # 1      |
|-----------------------------------------------------------------------------------------------------------------------------|--------------------------------------------|
|                                                                                                                             | Drawn By: X.Yan<br>Date: 13/09/2022        |
| Notes: To suit M099A; M099B and M099C motors                                                                                | Approved By: C.Matheou<br>Date: 13/09/2022 |
| To suit Size 40 & Size 50 right-angle D71B5 gearbox  Flange modification required to suit WPL060 & WPL080 planetary gearbox | Part Number: M099S D71B5                   |