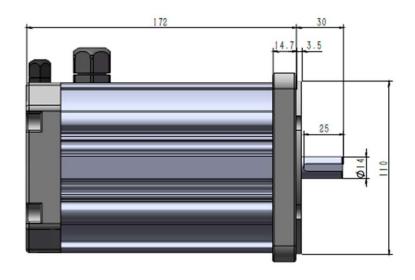

## M099S D71B5

| Description: M099 BLDC Motor (Short Housing) with 14mm shaft and 5mm key slot and D71B5 flange (130mm PCD)                  | Drawing # M099S D71B5<br>Revision # 1      |
|-----------------------------------------------------------------------------------------------------------------------------|--------------------------------------------|
|                                                                                                                             | Drawn By: X.Yan<br>Date: 13/09/2022        |
| Notes: To suit M099A; M099B and M099C motors                                                                                | Approved By: C.Matheou<br>Date: 13/09/2022 |
| To suit Size 40 & Size 50 right-angle D71B5 gearbox  Flange modification required to suit WPL060 & WPL080 planetary gearbox | Part Number: M099S D71B5                   |