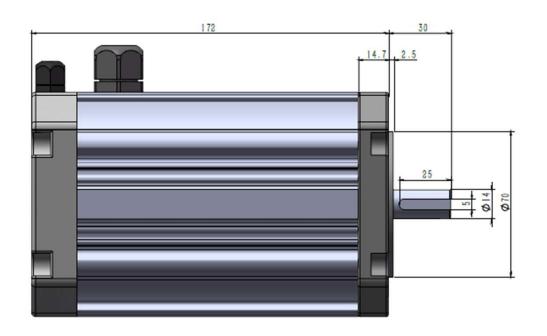

## M099S D71B5

| Description: M099 BLDC Motor (Short Housing) with 14mm shaft and 5mm key slot and D71B5 flange (130mm PCD)                  | Drawing # M099S D71B5<br>Revision # 1      |
|-----------------------------------------------------------------------------------------------------------------------------|--------------------------------------------|
|                                                                                                                             | Drawn By: X.Yan<br>Date: 13/09/2022        |
| Notes: To suit M099A; M099B and M099C motors                                                                                | Approved By: C.Matheou<br>Date: 13/09/2022 |
| To suit Size 40 & Size 50 right-angle D71B5 gearbox  Flange modification required to suit WPL060 & WPL080 planetary gearbox | Part Number: M099S D71B5                   |

## M099S D71B14

| Description: M099 BLDC Motor (Short Housing) with 14mm shaft and 5mm key slot and D71B14 flange (85mm PCD)                 | Drawing # M099S D71B14<br>Revision # 1     |
|----------------------------------------------------------------------------------------------------------------------------|--------------------------------------------|
|                                                                                                                            | Drawn By: X.Yan<br>Date: 13/09/2022        |
| Notes: To suit M099A; M099B and M099C motors                                                                               | Approved By: C.Matheou<br>Date: 13/09/2022 |
| To suit Size 40 & Size 50 right-angle D71B5 gearbox Flange modification required to suit WPL060 & WPL080 planetary gearbox | Part Number: M099S D71B14                  |