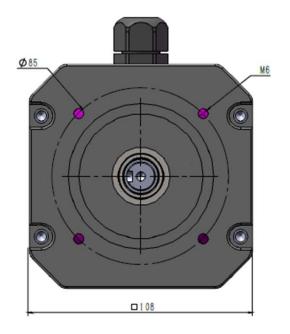

## M099S D71B14

| Description: M099 BLDC Motor (Short Housing) with 14mm shaft and 5mm key slot and D71B14 flange (85mm PCD)                 | Drawing # M099S D71B14<br>Revision # 1     |
|----------------------------------------------------------------------------------------------------------------------------|--------------------------------------------|
|                                                                                                                            | Drawn By: X.Yan<br>Date: 13/09/2022        |
| Notes: To suit M099A; M099B and M099C motors                                                                               | Approved By: C.Matheou<br>Date: 13/09/2022 |
| To suit Size 40 & Size 50 right-angle D71B5 gearbox Flange modification required to suit WPL060 & WPL080 planetary gearbox | Part Number: M099S D71B14                  |