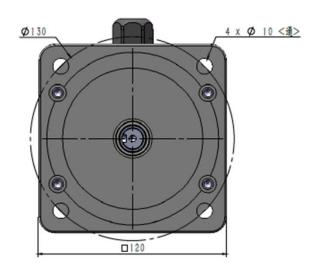

## M099S D71B5

| Description: M099 BLDC Motor (Short Housing) with 14mm shaft and 5mm key slot and D71B5 flange (130mm PCD)                  | Drawing # M099S D71B5<br>Revision # 1      |
|-----------------------------------------------------------------------------------------------------------------------------|--------------------------------------------|
|                                                                                                                             | Drawn By: X.Yan<br>Date: 13/09/2022        |
| Notes: To suit M099A; M099B and M099C motors                                                                                | Approved By: C.Matheou<br>Date: 13/09/2022 |
| To suit Size 40 & Size 50 right-angle D71B5 gearbox  Flange modification required to suit WPL060 & WPL080 planetary gearbox | Part Number: M099S D71B5                   |