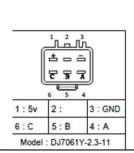

## M099S D71B5 N









Flange modification required to suit WPL060 & WPL080 planetary gearbox



| D71B5 flange (130mm PCD) with Cooling Fan                                         | Revision # 1                               |
|-----------------------------------------------------------------------------------|--------------------------------------------|
|                                                                                   | Drawn By: X.Yan<br>Date: 13/09/2022        |
| Notes: Max rating IP54 on Fan Cooled motors To suit M099A; M099B and M099C motors | Approved By: C.Matheou<br>Date: 13/09/2022 |
| To suit Size 40 & Size 50 right-angle D71B5 gearbox                               | Part Number: M099S D71B5 N                 |

Description: M099 BLDC Motor (Short Housing) with 14mm shaft and 5