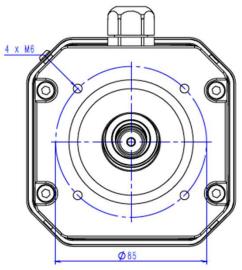

## M099S D71B14 N

| Description: M099 BLDC Motor (Short Housing) with 14mm shaft and 5mm key slot and D71B14 flange (85mm PCD) with Cooling Fan | Drawing # M099S D71B14 N<br>Revision # 1   |
|-----------------------------------------------------------------------------------------------------------------------------|--------------------------------------------|
|                                                                                                                             | Drawn By: X.Yan<br>Date: 13/09/2022        |
| Notes: Max rating IP54 on Fan Cooled motors To suit M099A; M099B and M099C motors                                           | Approved By: C.Matheou<br>Date: 13/09/2022 |
| To suit Size 40 & Size 50 right-angle D71B5 gearbox Flange modification required to suit WPL060 & WPL080 planetary gearbox  | Part Number: M099S D71B14 N                |