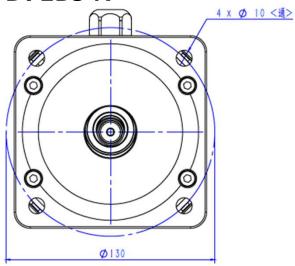

## M099S D71B5 N

Flange modification required to suit WPL060 & WPL080 planetary gearbox

| D71B5 flange (130mm PCD) with Cooling Fan                                         | Revision # 1                               |
|-----------------------------------------------------------------------------------|--------------------------------------------|
|                                                                                   | Drawn By: X.Yan<br>Date: 13/09/2022        |
| Notes: Max rating IP54 on Fan Cooled motors To suit M099A; M099B and M099C motors | Approved By: C.Matheou<br>Date: 13/09/2022 |
| To suit Size 40 & Size 50 right-angle D71B5 gearbox                               | Part Number: M099S D71B5 N                 |

Description: M099 BLDC Motor (Short Housing) with 14mm shaft and 5mm key slot and Drawing # M099S D71B5 N