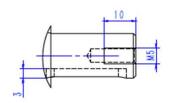

Description: M099 BLDC Motor (Short Housing) with 14mm shaft and 5mm key slot and Drawing # M099S D71B5 N