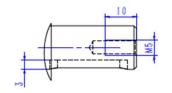

## M099S D71B14 N

| Description: M099 BLDC Motor (Short Housing) with 14mm shaft and 5mm key slot and D71B14 flange (85mm PCD) with Cooling Fan | Drawing # M099S D71B14 N<br>Revision # 1   |
|-----------------------------------------------------------------------------------------------------------------------------|--------------------------------------------|
|                                                                                                                             | Drawn By: X.Yan<br>Date: 13/09/2022        |
| Notes: Max rating IP54 on Fan Cooled motors To suit M099A; M099B and M099C motors                                           | Approved By: C.Matheou<br>Date: 13/09/2022 |
| To suit Size 40 & Size 50 right-angle D71B5 gearbox Flange modification required to suit WPL060 & WPL080 planetary gearbox  | Part Number: M099S D71B14 N                |