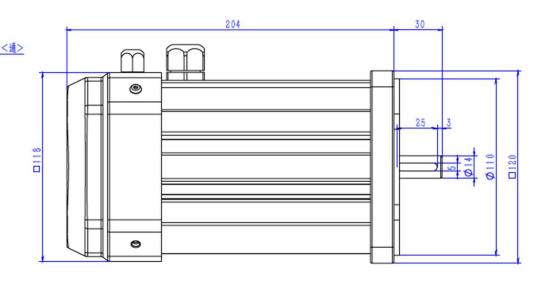

## M099S D71B5 N

Flange modification required to suit WPL060 & WPL080 planetary gearbox

| D71B5 flange (130mm PCD) with Cooling Fan                                         | Revision # 1                               |
|-----------------------------------------------------------------------------------|--------------------------------------------|
|                                                                                   | Drawn By: X.Yan<br>Date: 13/09/2022        |
| Notes: Max rating IP54 on Fan Cooled motors To suit M099A; M099B and M099C motors | Approved By: C.Matheou<br>Date: 13/09/2022 |
| To suit Size 40 & Size 50 right-angle D71B5 gearbox                               | Part Number: M099S D71B5 N                 |

Description: M099 BLDC Motor (Short Housing) with 14mm shaft and 5mm key slot and Drawing # M099S D71B5 N