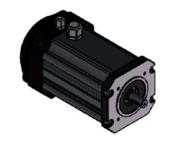

## M099S D71B5 N

Flange modification required to suit WPL060 & WPL080 planetary gearbox

| D71B5 flange (130mm PCD) with Cooling Fan                                         | Revision # 1                               |
|-----------------------------------------------------------------------------------|--------------------------------------------|
|                                                                                   | Drawn By: X.Yan<br>Date: 13/09/2022        |
| Notes: Max rating IP54 on Fan Cooled motors To suit M099A; M099B and M099C motors | Approved By: C.Matheou<br>Date: 13/09/2022 |
| To suit Size 40 & Size 50 right-angle D71B5 gearbox                               | Part Number: M099S D71B5 N                 |

Description: M099 BLDC Motor (Short Housing) with 14mm shaft and 5mm key slot and Drawing # M099S D71B5 N