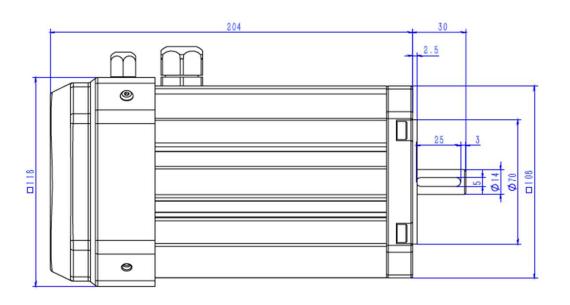

Description: M099 BLDC Motor (Short Housing) with 14mm shaft and 5mm key slot and Drawing # M099S D71B5 N

## M099S D71B14 N

| Description: M099 BLDC Motor (Short Housing) with 14mm shaft and 5mm key slot and D71B14 flange (85mm PCD) with Cooling Fan | Drawing # M099S D71B14 N<br>Revision # 1   |
|-----------------------------------------------------------------------------------------------------------------------------|--------------------------------------------|
|                                                                                                                             | Drawn By: X.Yan<br>Date: 13/09/2022        |
| Notes: Max rating IP54 on Fan Cooled motors To suit M099A; M099B and M099C motors                                           | Approved By: C.Matheou<br>Date: 13/09/2022 |
| To suit Size 40 & Size 50 right-angle D71B5 gearbox Flange modification required to suit WPL060 & WPL080 planetary gearbox  | Part Number: M099S D71B14 N                |