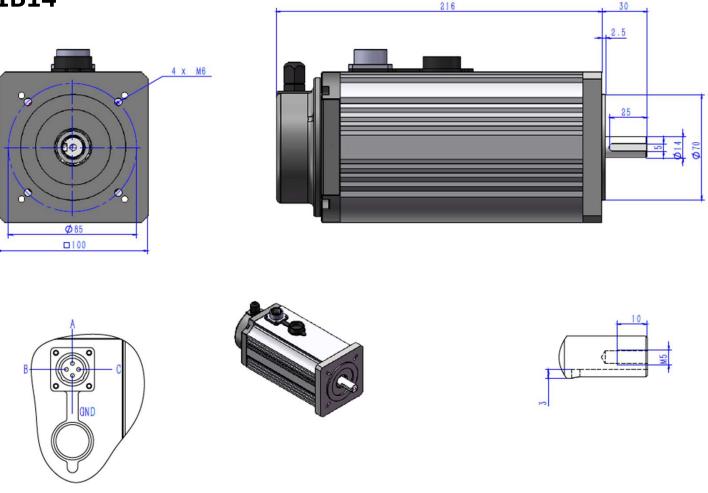

## M090M D71B14

| <b>Description</b> : M090 Brushless motor (Medium Housing) with 14mm shaft and 5mm key slot + D71B14 flange (85mm PCD)                                  | Drawing # M090M D71B14<br>Revision # 1     |  |
|---------------------------------------------------------------------------------------------------------------------------------------------------------|--------------------------------------------|--|
|                                                                                                                                                         | Drawn By: X.Yan<br>Date: 09/05/2019        |  |
| Notes: To suit M090M motors.<br>To suit Size 40 & Size 50 (D71B14) Right-Angle gearbox<br>Flange modification to suit WPL060 & WPL080 planetary gearbox | Approved By: C.Matheou<br>Date: 09/05/2019 |  |
|                                                                                                                                                         | Part Number: M090M D71B14                  |  |