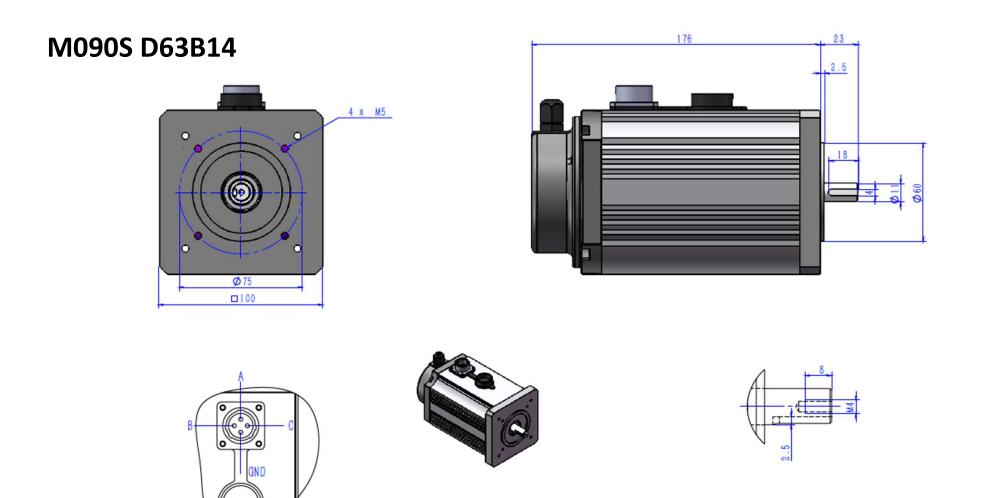

| Description: M090 Brushless motor (Short Housing) with 11mm shaft and 4mm key slot<br>+ D63B14 flange (75mm PCD)                                        | Drawing # M090S D63B14<br>Revision # 1     |
|---------------------------------------------------------------------------------------------------------------------------------------------------------|--------------------------------------------|
|                                                                                                                                                         | Drawn By: X.Yan<br>Date: 09/05/2019        |
| Notes: To suit M090S motors.<br>To suit Size 30 & Size 40 (D63B14) Right-Angle gearbox<br>Flange modification to suit WPL060 & WPL080 planetary gearbox | Approved By: C.Matheou<br>Date: 09/05/2019 |
|                                                                                                                                                         | Part Number: M090S D63B14                  |