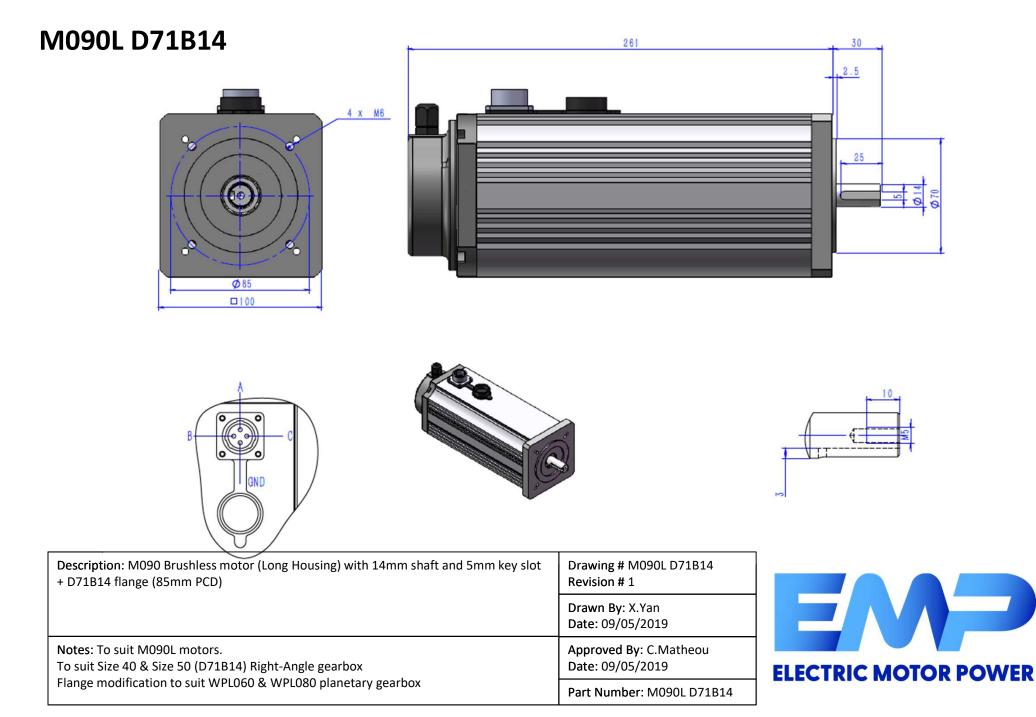

## M090M D71B14

| <b>Description</b> : M090 Brushless motor (Medium Housing) with 14mm shaft and 5mm key slot + D71B14 flange (85mm PCD)                                  | Drawing # M090M D71B14<br>Revision # 1     |  |
|---------------------------------------------------------------------------------------------------------------------------------------------------------|--------------------------------------------|--|
|                                                                                                                                                         | Drawn By: X.Yan<br>Date: 09/05/2019        |  |
| Notes: To suit M090M motors.<br>To suit Size 40 & Size 50 (D71B14) Right-Angle gearbox<br>Flange modification to suit WPL060 & WPL080 planetary gearbox | Approved By: C.Matheou<br>Date: 09/05/2019 |  |
|                                                                                                                                                         | Part Number: M090M D71B14                  |  |