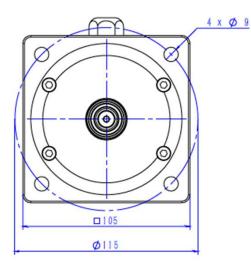

## M077S D63B5

| <b>Description:</b> M077 Brushless DC motor (Short Housing) with 11mm shaft and 4mm key slot and D63B5 flange (115mm PCD)     | Drawing # M077S D63B5<br>Revision # 1      |  |
|-------------------------------------------------------------------------------------------------------------------------------|--------------------------------------------|--|
|                                                                                                                               | Drawn By: X.Yan<br>Date: 17/04/2020        |  |
| <b>Notes:</b><br>To suit M077A; M077B and M077C motors                                                                        | Approved By: C.Matheou<br>Date: 17/04/2020 |  |
| To suit Size 30 & Size 40 right-angle D63B5 gearbox<br>Flange modification required to suit WPL060 & WPL080 planetary gearbox | Part Number: M077S D63B5                   |  |