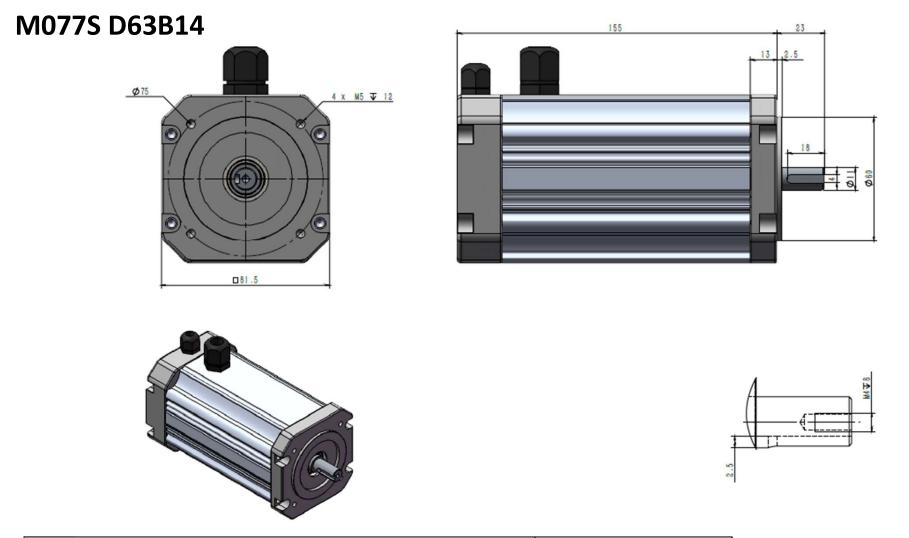

| <b>Description:</b> M077 Brushless DC motor (Short Housing) with 11mm shaft and 4mm key slot and D63B14 flange (75mm PCD)      | Drawing # M077S D63B14<br>Revision # 1     |   |
|--------------------------------------------------------------------------------------------------------------------------------|--------------------------------------------|---|
|                                                                                                                                | Drawn By: X.Yan<br>Date: 17/04/2020        |   |
| Notes:<br>To suit M077A; M077B and M077C motors                                                                                | Approved By: C.Matheou<br>Date: 17/04/2020 |   |
| To suit Size 30 & Size 40 right-angle D63B14 gearbox<br>Flange modification required to suit WPL060 & WPL080 planetary gearbox | Part Number: M077S D63B14                  | ] |