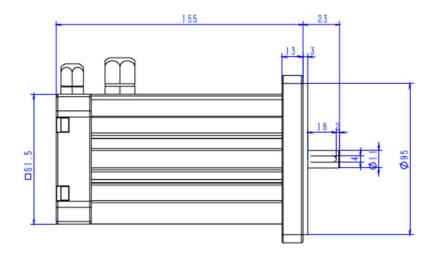

## M077S D63B5

| <b>Description:</b> M077 Brushless DC motor (Short Housing) with 11mm shaft and 4mm key slot and D63B5 flange (115mm PCD)     | Drawing # M077S D63B5<br>Revision # 1      |  |
|-------------------------------------------------------------------------------------------------------------------------------|--------------------------------------------|--|
|                                                                                                                               | Drawn By: X.Yan<br>Date: 17/04/2020        |  |
| <b>Notes:</b><br>To suit M077A; M077B and M077C motors                                                                        | Approved By: C.Matheou<br>Date: 17/04/2020 |  |
| To suit Size 30 & Size 40 right-angle D63B5 gearbox<br>Flange modification required to suit WPL060 & WPL080 planetary gearbox | Part Number: M077S D63B5                   |  |