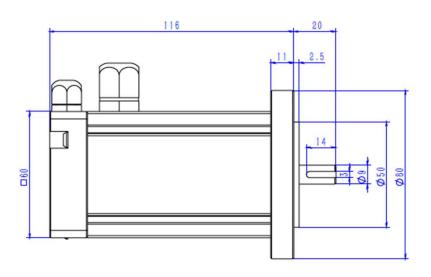

## M057S D56B14

| <b>Description</b> : M057 Brushless DC motor with 9mm shaft and 3mm key slot and D56B14 flange (65mm PCD)             | Drawing # M057S D56B14<br>Revision # 1     |
|-----------------------------------------------------------------------------------------------------------------------|--------------------------------------------|
|                                                                                                                       | Drawn By: X.Yan<br>Date: 21/04/2020        |
| Notes: To suit M057 range of motors.  To suit Size 30 D56B14 right-angle gearbox – flange modification to suit WPL060 | Approved By: C.Matheou<br>Date: 21/04/2020 |

planetary gearbox option Part Number: M057S D56B14