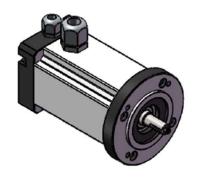

## M057S D56B14

| <b>Description</b> : M057 Brushless DC motor with 9mm shaft and 3mm key slot and D56B14 flange (65mm PCD)             | Drawing # M057S D56B14<br>Revision # 1     |
|-----------------------------------------------------------------------------------------------------------------------|--------------------------------------------|
|                                                                                                                       | Drawn By: X.Yan<br>Date: 21/04/2020        |
| Notes: To suit M057 range of motors.  To suit Size 30 D56B14 right-angle gearbox – flange modification to suit WPL060 | Approved By: C.Matheou<br>Date: 21/04/2020 |

planetary gearbox option Part Number: M057S D56B14