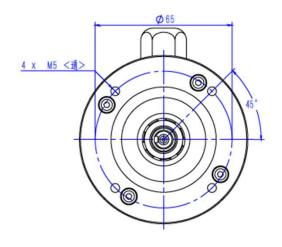

## M057S D56B14

| <b>Description</b> : M057 Brushless DC motor with 9mm shaft and 3mm key slot and D56B14 flange (65mm PCD)             | Drawing # M057S D56B14<br>Revision # 1     |
|-----------------------------------------------------------------------------------------------------------------------|--------------------------------------------|
|                                                                                                                       | Drawn By: X.Yan<br>Date: 21/04/2020        |
| Notes: To suit M057 range of motors.  To suit Size 30 D56B14 right-angle gearbox – flange modification to suit WPL060 | Approved By: C.Matheou<br>Date: 21/04/2020 |

planetary gearbox option Part Number: M057S D56B14