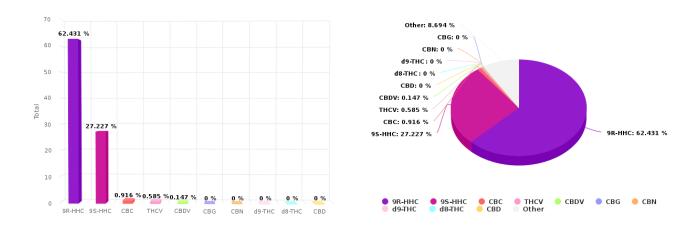

## **CERTIFICATE OF ANALYSIS**

| CANNABINOIDS ANALYSIS |                                  |                    |  |  |
|-----------------------|----------------------------------|--------------------|--|--|
| 9R-HHC                | 62.43 % (62.43 mg) <b>9S-HHC</b> | 27.23 % (27.23 mg) |  |  |
| TOTAL CANNABINOIDS    |                                  |                    |  |  |
| 89.66 % (89.66 mg)    |                                  |                    |  |  |