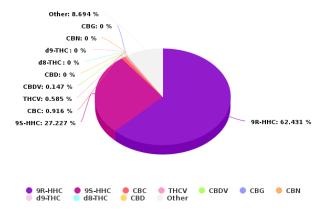

## **CERTIFICATE OF ANALYSIS**

| CANNABINOIDS ANALYSIS |                                  |                    |  |  |
|-----------------------|----------------------------------|--------------------|--|--|
| 9R-HHC                | 62.43 % (62.43 mg) <b>9S-HHC</b> | 27.23 % (27.23 mg) |  |  |
| TOTAL CANNABINOIDS    |                                  |                    |  |  |
| 89.66 % (89.66 mg)    |                                  |                    |  |  |