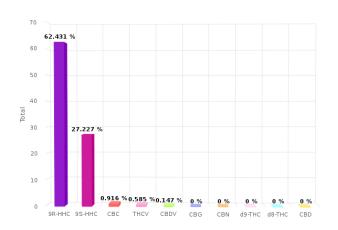

## **CERTIFICATE OF ANALYSIS**

| CANNABINOIDS ANALYSIS |                                  |                    |  |  |
|-----------------------|----------------------------------|--------------------|--|--|
| 9R-HHC                | 62.43 % (62.43 mg) <b>9S-HHC</b> | 27.23 % (27.23 mg) |  |  |
| TOTAL CANNABINOIDS    |                                  |                    |  |  |
| 89.66 % (89.66 mg)    |                                  |                    |  |  |