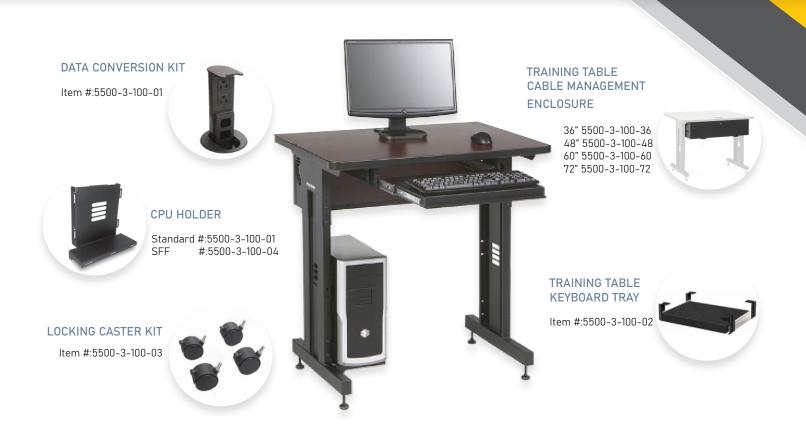

# ADVANCED CLASSROOM TRAINING TABLES

A polished learning and workspace accentuated by its accessories



#### **SURFACES**

\*shades may differ





# MAKE ROOM FOR CLASS

The Kendall Howard Advanced Classroom Training Table Collection balances professionalism and practicality in a truly universal solution. The ACTT system will easily convert an outdated, uninspiring training room into an engaging, respectable atmosphere by providing a clean, focused learning space that is suitable for any training or work space.

- · 350 lb. weight capacity
- · Made in the USA
- Limited Lifetime Warranty
- · Available for single and dual use
- · Leg kit Black powder coat
- · Surface melamine







Call 651.213.1333 or email Sales@kendallhoward.com for pricing and availability



### ADVANCED CLASSROOM TRAINING TABLE

### EASY TO ASSEMBLE

Whether assembling a single table or a whole classroom, installatio