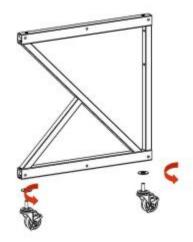

#### Step 1:

Install a single provided washer over each caster stem.

#### Step 2:

Fully thread each caster into the LAN Station leg inserts. Make sure no threads are showing. Failure to do so could result in damage to the leg.