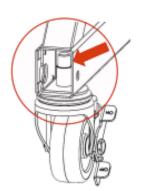

#### Step 2:

Fully thread each caster into the LAN Station leg inserts. Make sure no threads are showing. Failure to do so could result in damage to the leg.