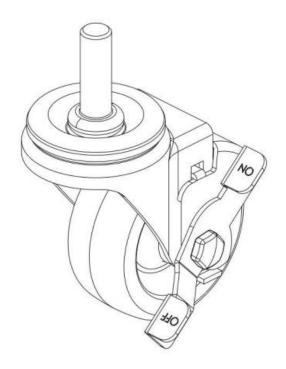

#### Step 1:

Install a single provided washer over each caster stem.

#### Step 2:

Fully thread each caster into the LAN Station leg inserts. Make sure no threads are showing. Failure to do so could result in damage to the leg.