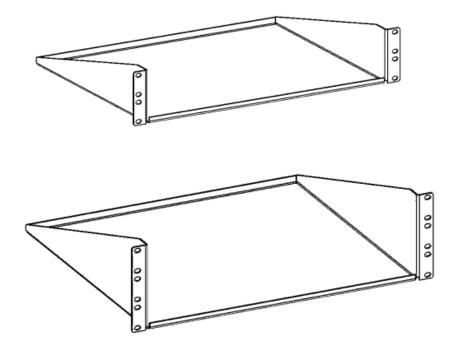

#### Step 1:

Determine the height and orientation of the rack shelf before instillation. Cantilever rack shelves can be installed right side up or upside down depending on user needs.