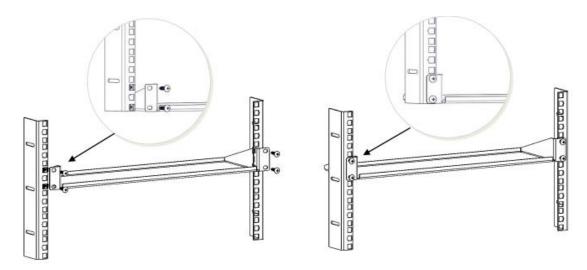

#### Step 2:

Locate four rack screws and / or cage nuts, sold separate, and install the shelf to the rack. Fully tighten the hardware.