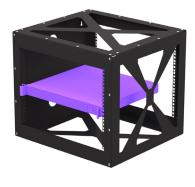

### OUTSMART THE ORDINARY

Kendall Howard Side Load Wall Mount Rack – a rack like no other! Unlike traditional racks, this innovative design allows for side-to-side installation, providing deeper equipment space and easy device access. With a remarkable weight capacity of up to 350 lbs., this rack is the perfect solution for servers, battery backups, and heavy rackmount components. Say goodbye to limitations and embrace the convenience and functionality of the Side Load Wall Mount Rack!

#### FEATURES

- 20" fixed mounting depth
- 350 lb. weight capacity
- · Cage nut style rails
- 19" EIA 310-D compliant
- Made in the USA
- Limited Lifetime Warranty

SIDE LOAD DEVICE MOUNTING