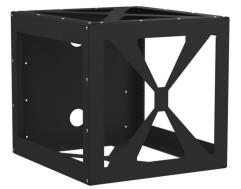

### OUTSMART THE ORDINARY

Kendall Howard Side Load Wall Mount Rack – a rack like no other! Unlike traditional racks, this innovative design allows for side-to-side installation, providing deeper equipment space and easy device access. With a remarkable weight capacity of up to 350 lbs., this rack is the perfect solution for servers, battery backups, and heavy rackmount components. Say goodbye to limitations and embrace the convenience and functionality of the Side Load Wall Mount Rack!

#### NEW

NEW 8U SIDE LOAD WALL MOUNT RACK Item #1915-3-200-08

12U SIDE LOAD WALL MOUNT RACK Item #1915-3-200-12

#### FEATURES

- 20" fixed mounting depth
- 350 lb. weight capacity
- · Cage nut style rails
- 19" EIA 310-D compliant
- Made in the USA
- Limited Lifetime Warranty

SIDE LOAD DEVICE MOUNTING