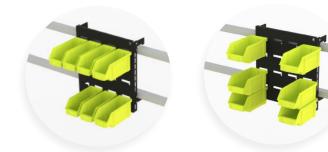

## ADAPTABLE MOUNTING

Versitile design allows to mounts to Performance® and Performance Plus® Accessory bars

Bin mount accessories sold separate

### MULTIPLE BINS

Keep small parts easily accessible with the Kendall Howard multple Bin Mount. Fits up to sixteen 4" wide bins, and is compatible with most bin shapes and sizes..