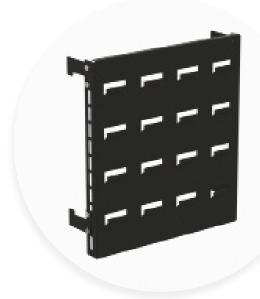

# LAN STATION 15" x 18" LOUVERED PANEL

More ways to add organization in your work area.

#### LAN STATION 15" X 18" LOUVERED PANEL Item #:5200-3-410-00

### FEATURES

- · Weight limit 80 lbs
- · Compatible with most stacking bins
- Mounts to Performance® and Performance Plus® Accessory bar
- · Limited lifetime warranty
- Constructed from cold rolled steel
- Made in the USA

### MULTIPLE BINS

Keep small parts easily accessible with the Kendall Howard multple Bin Mount. Fits up to sixteen 4" wide bins, and is compatible with most bin shapes and sizes..