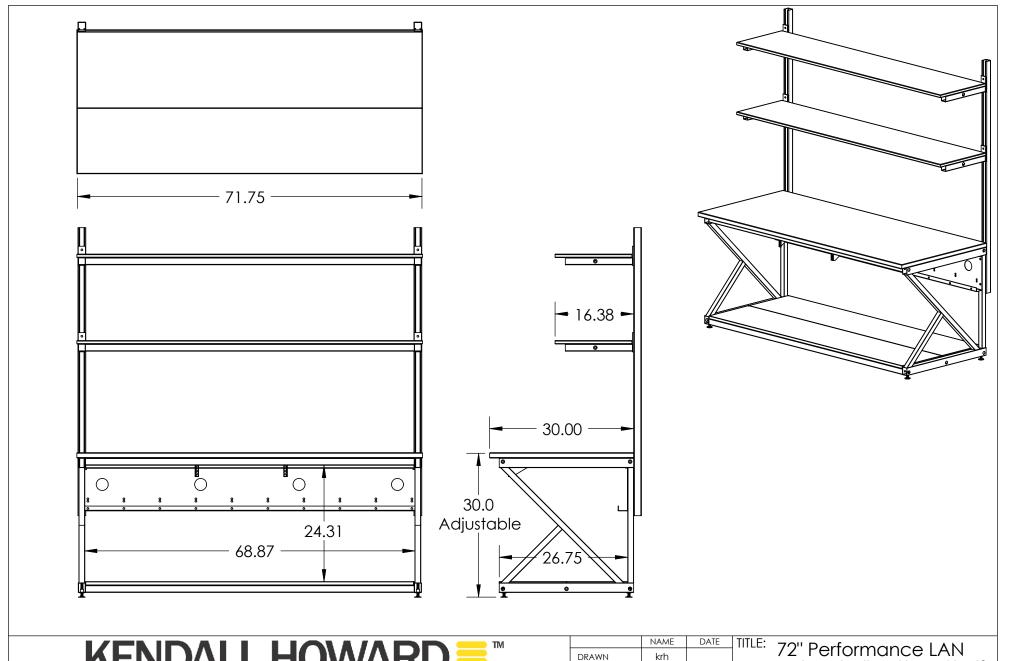

UNLESS OTHERWISE SPECIFIED: DIMENSIONS ARE IN INCHES DO NOT SCALE DRAWING

Bench W/Full Bottom Shelf

**REV** 

SIZE DWG. NO. 5000-3-200-72WP

**SCALE: 1:20** SHEET 1 OF 1

3