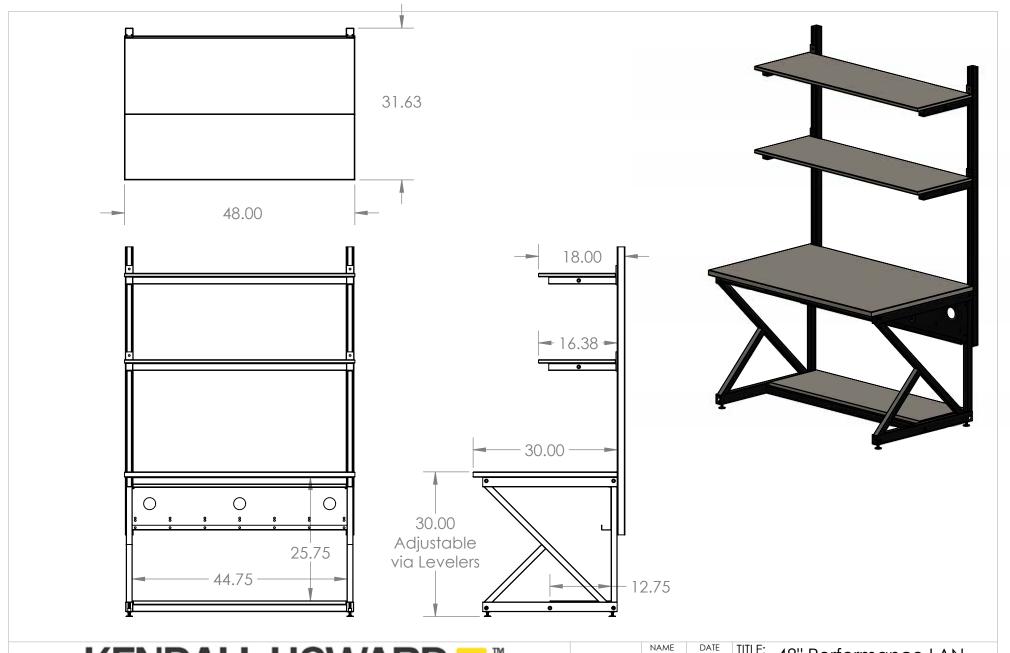

AFG APPR.

NLESS OTHERWISE SPECIFIED:
DIMENSIONS ARE IN INCHES
DO NOT SCALE DRAWING

SCALE: 1:20

TITLE: 48" Performance LAN
Bench W/Half Bottom Shelf

SIZE DWG. NO. 5000-3-104-48

SHEET 1 OF 1

REV

4 3