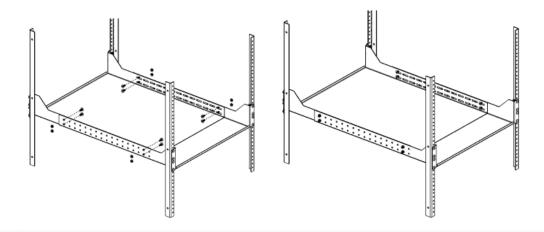

#### Step 1:

Determine the placement of the adjustable shelf on the rack. Install one side of the shelf to the rack with rack screws, sold separate. Repeat process for the opposite shelf side.

#### Step 2:

Locate the provided eight 10-32 x .500" screws and 10-32 hex nuts install four screws per side to secure the shelf halves together. Fully tighten hardware.