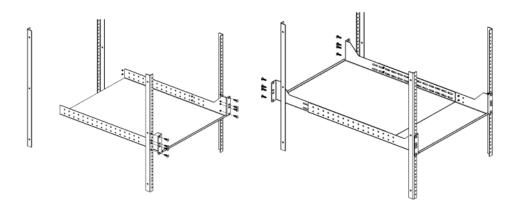

#### Step 1:

Determine the placement of the adjustable shelf on the rack. Install one side of the shelf to the rack with rack screws, sold separate. Repeat process for the opposite shelf side.

#### Step 2:

Locate the provided eight 10-32 x .500" screws and 10-32 hex nuts install four screws per side to secure the shelf halves together. Fully tighten hardware.