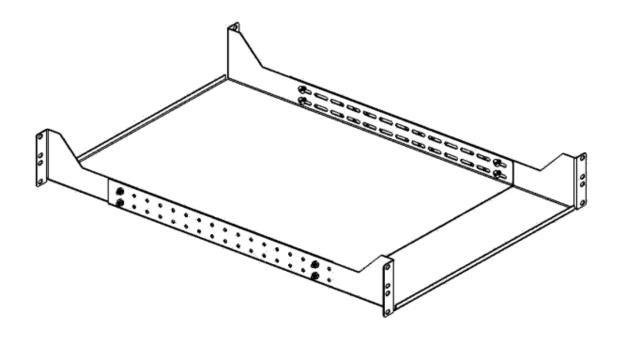

# 4-POINT ADJUSTABLE SHELVES

# Installation Instructions

Part Number: 1906-3-006-02, 1906-3-007-01 & 1906-3-008-01

For Your Safety