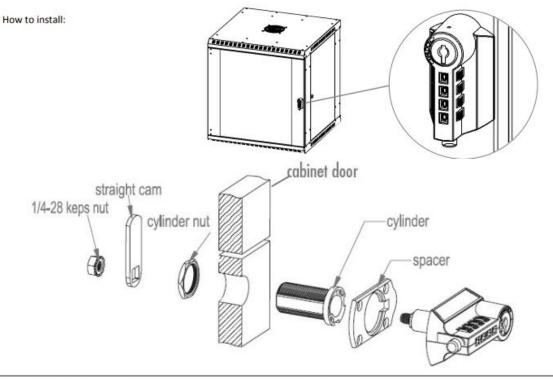

tions or warranties of any kind, expressed or implied, about whether the use of products contained herein would infringe any rights or the correctness, accuracy or reliability of the information contained herein or that said information covers all details, conditions, or variations. The information herein does not provide for every possible contingency in connection with the installation or use of the product(s). The information contained in this document is subject to change without notice or obligation. Kendall Howard LLC assumes no responsibility for the accuracy, completeness or reliability of the information contained in this document. Any reliance placed on the information is therefore strictly at your own risk.

## Tools Needed:

Standard wrench set



## Installation Instructions



#### Unlock using combination:

- Factory set combination is 0-0-0-0.
- Turn wheels until correct combination appears in the combination windows.
- Press button, rotate housing to unlatch.
- Scramble wheels to lock.

Unlock using key:

- Insert key into lock plug; rotate key 90° clockwise.
- Rotate housing to unlatch.
- Important: Rotate key 90° counterclockwise to lock.

#### \*Change the combination: See next page.

### Installation Instructions Continued

#### \*Change the combination:



#### Warranty

GENERAL: Kendall Howard offers all users of our products the following Limited Warranty against defects in material and workmanship. Please read your Warranty carefully. This Warranty sets forth our responsibilities in the unlikely event of defect and tells you how to obtain resolution