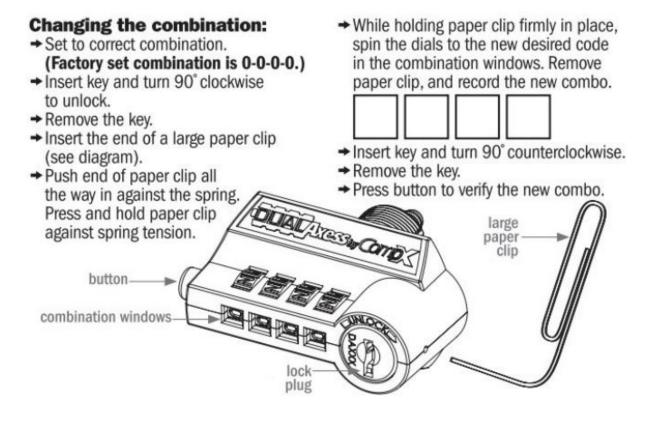

r obligation. Kendall Howard LLC assumes no responsibility for the accuracy, completeness or reliability of the information contained in this document. Any reliance placed on the information is therefore strictly at your own risk.

## Tools Needed:

Standard wrench set



## Installation Instructions



#### Unlock using combination:

- Factory set combination is 0-0-0-0.
- Turn wheels until correct combination appears in the combination windows.
- Press button, rotate housing to unlatch.
- Scramble wheels to lock.

Unlock using key:

- Insert key into lock plug; rotate key 90° clockwise.
- Rotate housing to unlatch.
- Important: Rotate key 90° counterclockwise to lock.

#### \*Change the combination: See next page.

### Installation Instructions Continued

#### \*Change the combination:



#### Warranty

GENERAL: Kendall Howard offers all users of our products the following Limited Warranty against defects in material and workmanship. Please read your Warranty carefully. This Warranty sets forth our responsibilities in the unlikely event of defect and tells you how to obtain resolution.

TERMS OF WARRANTY: Kendall Howard products are warranted to be free of defects in material and workmanship. If any part or portion of the Kendall Howard product fails to conform to the Warranty, Kendall Howard, at its option, will furnish new or factory remanufactured products for repair or replacement of that part.

WARRANTY EXTENDS TO FIRST PURCHASER FOR USE, NON-TRANSFERABLE: This Warranty is extended to the first person, firm, association, or corporation for whom the Kendall Howard pro