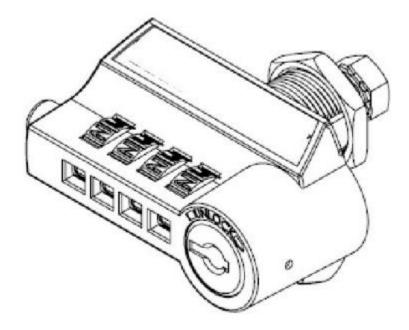

#### Unlock using combination:

- Factory set combination is 0-0-0-0.
- Turn wheels until correct combination appears in the combination windows.
- Press button, rotate housing to unlatch.
- Scramble wheels to lock.

Unlock using key:

- Insert key into lock plug; rotate key 90° clockwise.
- Rotate housing to unlatch.
- Important: Rotate key 90° counterclockwise to lock.