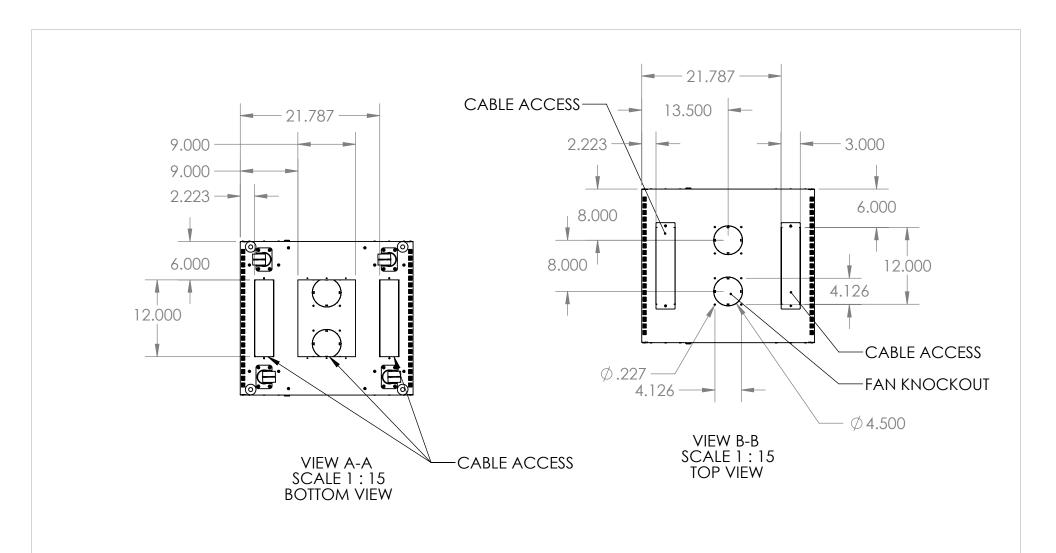

|                                                                                                                                                                                                                               |           |           | UNLESS OTHERWISE SPECIFIED:<br>DIMENSIONS ARE IN INCHES<br>TOLERANCES:<br>FRACTIONAL + 1/8 |           | NAME | DATE   | KENDALL HOWARD                         |  |  |
|-------------------------------------------------------------------------------------------------------------------------------------------------------------------------------------------------------------------------------|-----------|-----------|--------------------------------------------------------------------------------------------|-----------|------|--------|----------------------------------------|--|--|
|                                                                                                                                                                                                                               |           |           |                                                                                            | DRAWN     |      | TITLE: |                                        |  |  |
|                                                                                                                                                                                                                               |           |           | ANGULAR: BEND ±1DEGREE                                                                     | CHECKED   |      |        | 27U LINIER AV NO                       |  |  |
|                                                                                                                                                                                                                               | WEB       | PRINT     | TWO PLACE DECIMAL ±.03 THREE PLACE DECIMAL ±.01 Surface Area  MATERIAL                     | ENG APPR. |      |        | DOORS                                  |  |  |
|                                                                                                                                                                                                                               |           |           |                                                                                            | MFG APPR. |      |        | DOOKS                                  |  |  |
| PROPRIETARY AND CONFIDENTIAL THE INFORMATION CONTAINED IN THIS DRAWING IS THE SOLE PROPERTY OF KENDALL HOWARD. ANY REPRODUCTION IN PART OR AS A WHOLE WITHOUT THE WRITTEN PERMISSION OFKENDALL HOWARD IS STRICTLY PROHIBITED. |           |           |                                                                                            | Q.A.      |      |        | SIZE DWG. NO. REV                      |  |  |
|                                                                                                                                                                                                                               |           |           |                                                                                            | COMMENTS: |      |        | <b>A</b> 3180-3-024-27 WP              |  |  |
|                                                                                                                                                                                                                               | NEXT ASSY | USED ON   | FINISH                                                                                     |           |      |        |                                        |  |  |
|                                                                                                                                                                                                                               |           | PLICATION | DO NOT SCALE DRAWING                                                                       |           |      |        | SCALE: 1:20 WEIGHT: 80.80 SHEET 2 OF 2 |  |  |