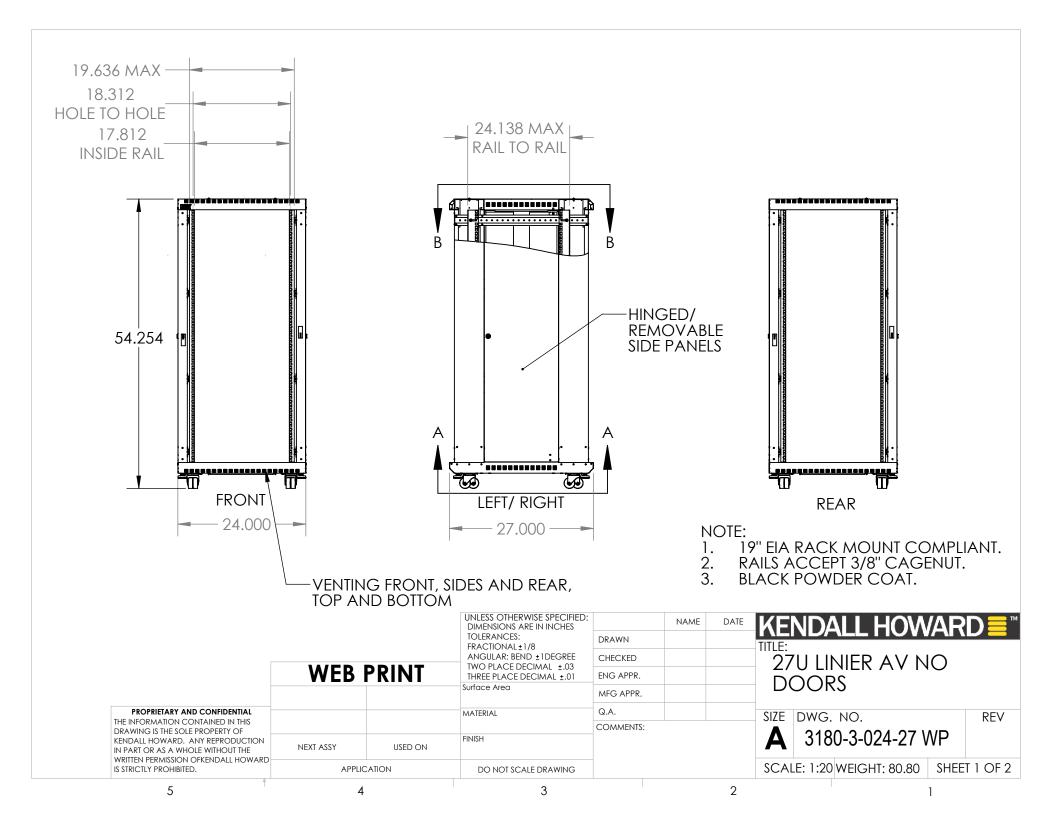

|                                                                                                                                                                                                                               |           |           | UNLESS OTHERWISE SPECIFIED:<br>DIMENSIONS ARE IN INCHES<br>TOLERANCES:<br>FRACTIONAL + 1/8 |           | NAME | DATE   | KENDALL HOWARD                         |  |  |
|-------------------------------------------------------------------------------------------------------------------------------------------------------------------------------------------------------------------------------|-----------|-----------|--------------------------------------------------------------------------------------------|-----------|------|--------|----------------------------------------|--|--|
|                                                                                                                                                                                                                               |           |           |                                                                                            | DRAWN     |      | TITLE: |                                        |  |  |
|                                                                                                                                                                                                                               |           |           | ANGULAR: BEND ±1DEGREE                                                                     | CHECKED   |      |        | 27U LINIER AV NO                       |  |  |
|                                                                                                                                                                                                                               | WEB       | PRINT     | TWO PLACE DECIMAL ±.03 THREE PLACE DECIMAL ±.01 Surface Area  MATERIAL                     | ENG APPR. |      |        | DOORS                                  |  |  |
|                                                                                                                                                                                                                               |           |           |                                                                                            | MFG APPR. |      |        | DOOKS                                  |  |  |
| PROPRIETARY AND CONFIDENTIAL THE INFORMATION CONTAINED IN THIS DRAWING IS THE SOLE PROPERTY OF KENDALL HOWARD. ANY REPRODUCTION IN PART OR AS A WHOLE WITHOUT THE WRITTEN PERMISSION OFKENDALL HOWARD IS STRICTLY PROHIBITED. |           |           |                                                                                            | Q.A.      |      |        | SIZE DWG. NO. REV                      |  |  |
|                                                                                                                                                                                                                               |           |           |                                                                                            | COMMENTS: |      |        | <b>A</b> 3180-3-024-27 WP              |  |  |
|                                                                                                                                                                                                                               | NEXT ASSY | USED ON   | FINISH                                                                                     |           |      |        |                                        |  |  |
|                                                                                                                                                                                                                               |           | PLICATION | DO NOT SCALE DRAWING                                                                       |           |      |        | SCALE: 1:20 WEIGHT: 80.80 SHEET 2 OF 2 |  |  |