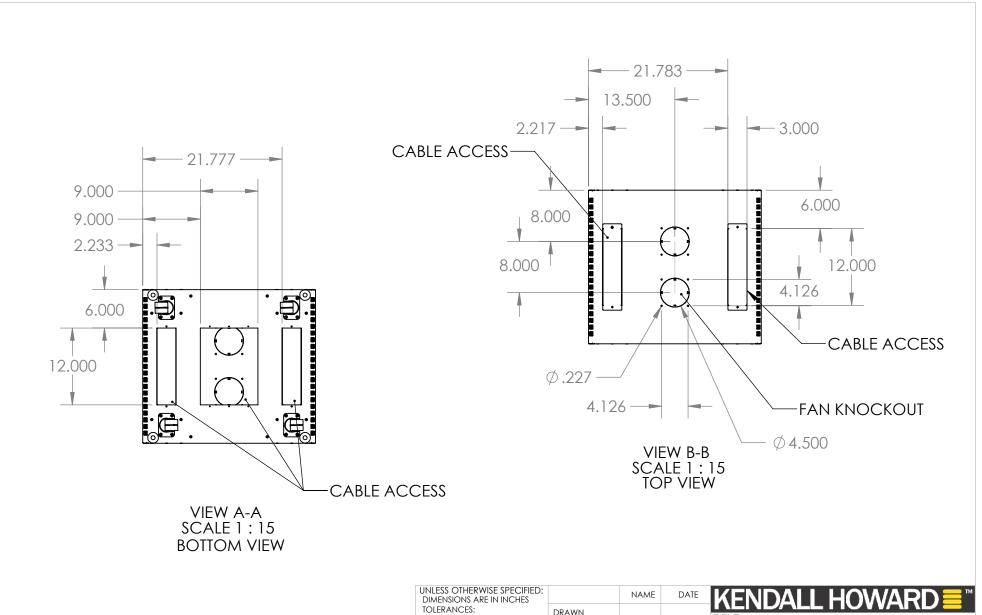

DO NOT SCALE DRAWING

**REV** 

SCALE: 1:20 WEIGHT: 58.76 | SHEET 1 OF 2

|                                                                                                                                                                                                                               |             |         | UNLESS OTHERWISE SPECIFIED:<br>DIMENSIONS ARE IN INCHES                |           | NAME | DATE | KENDALL HOWARD ■                       |
|-------------------------------------------------------------------------------------------------------------------------------------------------------------------------------------------------------------------------------|-------------|---------|------------------------------------------------------------------------|-----------|------|------|----------------------------------------|
|                                                                                                                                                                                                                               |             |         | TOLERANCES:<br>FRACTIONAL±1/8                                          | DRAWN     |      |      | TITLE:                                 |
| PROPRIETARY AND CONFIDENTIAL THE INFORMATION CONTAINED IN THIS DRAWING IS THE SOLE PROPERTY OF KENDALL HOWARD. ANY REPRODUCTION IN PART OR AS A WHOLE WITHOUT THE WRITTEN PERMISSION OFKENDALL HOWARD IS STRICTLY PROHIBITED. |             | ANG     | ANGULAR: BEND ±1DEGREE                                                 | CHECKED   |      |      | 22U LINIER AV OPEN<br>FRAME            |
|                                                                                                                                                                                                                               | WEB         | PRINT   | TWO PLACE DECIMAL ±.03 THREE PLACE DECIMAL ±.01 Surface Area  MATERIAL | ENG APPR. |      |      |                                        |
|                                                                                                                                                                                                                               |             |         |                                                                        | MFG APPR. |      |      |                                        |
|                                                                                                                                                                                                                               |             |         |                                                                        | Q.A.      |      |      |                                        |
|                                                                                                                                                                                                                               |             |         |                                                                        | COMMENTS: |      |      | <b>A</b> 3170-3-024-22 WP              |
|                                                                                                                                                                                                                               | NEXT ASSY   | USED ON | FINISH                                                                 |           |      |      |                                        |
|                                                                                                                                                                                                                               | APPLICATION |         | DO NOT SCALE DRAWING                                                   |           |      |      | SCALE: 1:20 WEIGHT: 58.76 SHEET 2 OF 2 |