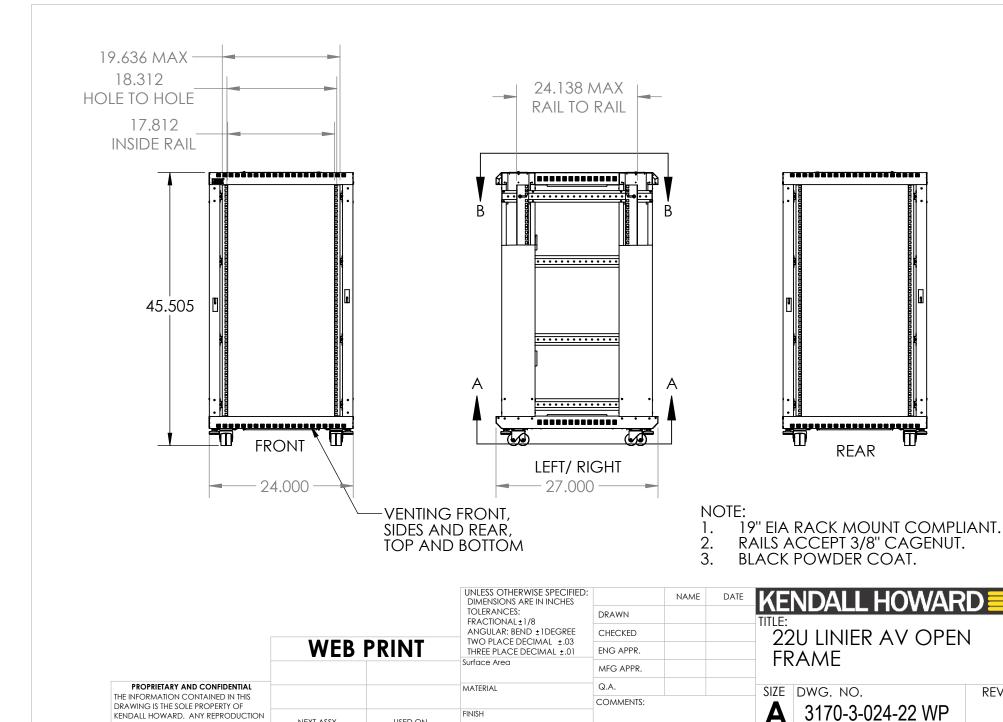

DO NOT SCALE DRAWING

**REV** 

SCALE: 1:20 WEIGHT: 58.76 | SHEET 1 OF 2

|                                                                                                                                                                                                                               |             |         | UNLESS OTHERWISE SPECIFIED:<br>DIMENSIONS ARE IN INCHES                |           | NAME | DATE | KENDALL HOWARD ■                       |
|-------------------------------------------------------------------------------------------------------------------------------------------------------------------------------------------------------------------------------|-------------|---------|------------------------------------------------------------------------|-----------|------|------|----------------------------------------|
|                                                                                                                                                                                                                               |             |         | TOLERANCES:<br>FRACTIONAL±1/8                                          | DRAWN     |      |      | TITLE:                                 |
| PROPRIETARY AND CONFIDENTIAL THE INFORMATION CONTAINED IN THIS DRAWING IS THE SOLE PROPERTY OF KENDALL HOWARD. ANY REPRODUCTION IN PART OR AS A WHOLE WITHOUT THE WRITTEN PERMISSION OFKENDALL HOWARD IS STRICTLY PROHIBITED. |             | ANG     | ANGULAR: BEND ±1DEGREE                                                 | CHECKED   |      |      | 22U LINIER AV OPEN<br>FRAME            |
|                                                                                                                                                                                                                               | WEB         | PRINT   | TWO PLACE DECIMAL ±.03 THREE PLACE DECIMAL ±.01 Surface Area  MATERIAL | ENG APPR. |      |      |                                        |
|                                                                                                                                                                                                                               |             |         |                                                                        | MFG APPR. |      |      |                                        |
|                                                                                                                                                                                                                               |             |         |                                                                        | Q.A.      |      |      |                                        |
|                                                                                                                                                                                                                               |             |         |                                                                        | COMMENTS: |      |      | <b>A</b> 3170-3-024-22 WP              |
|                                                                                                                                                                                                                               | NEXT ASSY   | USED ON | FINISH                                                                 |           |      |      |                                        |
|                                                                                                                                                                                                                               | APPLICATION |         | DO NOT SCALE DRAWING                                                   |           |      |      | SCALE: 1:20 WEIGHT: 58.76 SHEET 2 OF 2 |