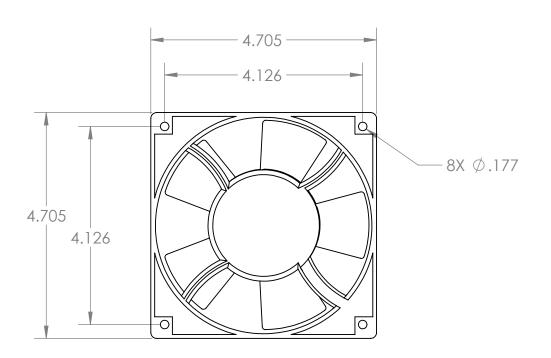

NOTE:

FAN TYPE: TUBE AXIAL VOLTAGE RATED: 115 VAC 50/60 Hz

AIR FLOW: 103 CFM NOISE LEVEL: 39 dBA 3.

|                                                                                                                                                                                                                               |             |         | UNLESS OTHERWISE SPECIFIED:<br>DIMENSIONS ARE IN INCHES                                                       |           | NAME | DATE | KE                        | NID/           | ALL HO  | NΔR  | D=       |  |
|-------------------------------------------------------------------------------------------------------------------------------------------------------------------------------------------------------------------------------|-------------|---------|---------------------------------------------------------------------------------------------------------------|-----------|------|------|---------------------------|----------------|---------|------|----------|--|
|                                                                                                                                                                                                                               | WEB PRINT   |         | TOLERANCES:<br>FRACTIONAL±1/8<br>ANGULAR: BEND ±1DEGREE<br>TWO PLACE DECIMAL ±.03<br>THREE PLACE DECIMAL ±.01 | DRAWN     |      |      | TITLE:                    | V-4 V          | ハレ=     |      |          |  |
|                                                                                                                                                                                                                               |             |         |                                                                                                               | CHECKED   |      |      |                           | HIGH SPEED FAN |         |      |          |  |
|                                                                                                                                                                                                                               |             |         |                                                                                                               | ENG APPR. |      |      | ASSEMBLY                  |                |         |      |          |  |
|                                                                                                                                                                                                                               |             |         | Surface Area  MATERIAL                                                                                        | MFG APPR. |      |      | ASSLIVIDLI                |                |         |      |          |  |
| PROPRIETARY AND CONFIDENTIAL THE INFORMATION CONTAINED IN THIS DRAWING IS THE SOLE PROPERTY OF KENDALL HOWARD. ANY REPRODUCTION IN PART OR AS A WHOLE WITHOUT THE WRITTEN PERMISSION OFKENDALL HOWARD IS STRICTLY PROHIBITED. |             |         |                                                                                                               | Q.A.      |      |      | SI7F                      | DWG.           | NO      |      | REV      |  |
|                                                                                                                                                                                                                               |             |         |                                                                                                               | COMMENTS: |      |      |                           |                |         |      |          |  |
|                                                                                                                                                                                                                               | NEXT ASSY   | USED ON | FINISH                                                                                                        |           |      |      | <b>A</b> 1908-4-001-01 WI |                |         |      | В        |  |
|                                                                                                                                                                                                                               | APPLICATION |         | DO NOT SCALE DRAWING                                                                                          |           |      |      | SCA                       | E: 1:4         | WEIGHT: | SHEE | Г 1 OF 1 |  |