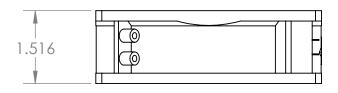

NOTE:

FAN TYPE: TUBE AXIAL VOLTAGE RATED: 115 VAC 50/60 Hz

AIR FLOW: 103 CFM NOISE LEVEL: 39 dBA 3.

|                                                                                                                                                                                                                               |             |         | UNLESS OTHERWISE SPECIFIED:<br>DIMENSIONS ARE IN INCHES                                                       |           | NAME | DATE | KE                        | NID/           | ALL HO  | NΔR  | D=       |  |
|-------------------------------------------------------------------------------------------------------------------------------------------------------------------------------------------------------------------------------|-------------|---------|---------------------------------------------------------------------------------------------------------------|-----------|------|------|---------------------------|----------------|---------|------|----------|--|
|                                                                                                                                                                                                                               | WEB PRINT   |         | TOLERANCES:<br>FRACTIONAL±1/8<br>ANGULAR: BEND ±1DEGREE<br>TWO PLACE DECIMAL ±.03<br>THREE PLACE DECIMAL ±.01 | DRAWN     |      |      | TITLE:                    | V-4 V          | ハレ=     |      |          |  |
|                                                                                                                                                                                                                               |             |         |                                                                                                               | CHECKED   |      |      |                           | HIGH SPEED FAN |         |      |          |  |
|                                                                                                                                                                                                                               |             |         |                                                                                                               | ENG APPR. |      |      | ASSEMBLY                  |                |         |      |          |  |
|                                                                                                                                                                                                                               |             |         | Surface Area  MATERIAL                                                                                        | MFG APPR. |      |      | ASSLIVIDLI                |                |         |      |          |  |
| PROPRIETARY AND CONFIDENTIAL THE INFORMATION CONTAINED IN THIS DRAWING IS THE SOLE PROPERTY OF KENDALL HOWARD. ANY REPRODUCTION IN PART OR AS A WHOLE WITHOUT THE WRITTEN PERMISSION OFKENDALL HOWARD IS STRICTLY PROHIBITED. |             |         |                                                                                                               | Q.A.      |      |      | SI7F                      | DWG.           | NO      |      | REV      |  |
|                                                                                                                                                                                                                               |             |         |                                                                                                               | COMMENTS: |      |      |                           |                |         |      |          |  |
|                                                                                                                                                                                                                               | NEXT ASSY   | USED ON | FINISH                                                                                                        |           |      |      | <b>A</b> 1908-4-001-01 WI |                |         |      | В        |  |
|                                                                                                                                                                                                                               | APPLICATION |         | DO NOT SCALE DRAWING                                                                                          |           |      |      | SCA                       | E: 1:4         | WEIGHT: | SHEE | Г 1 OF 1 |  |