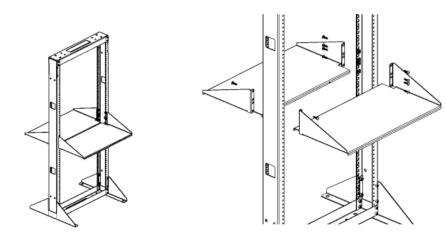

#### Step 1:

Determine the desired height of the shelves. Using rack screws and / or cage nut, sold separate, install eight screws in to each shelf. Fully tighten hardware.

#### Step 2:

Repeat process for the second shelf.