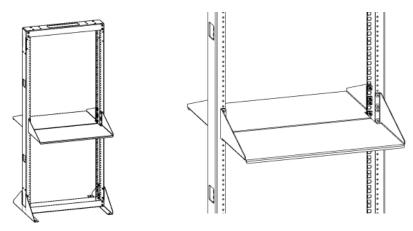

#### Step 1:

Determine the desired height of the shelves. Using rack screws and / or cage nut, sold separate, install eight screws in to each shelf. Fully tighten hardware.

#### Step 2:

Repeat process for the second shelf.