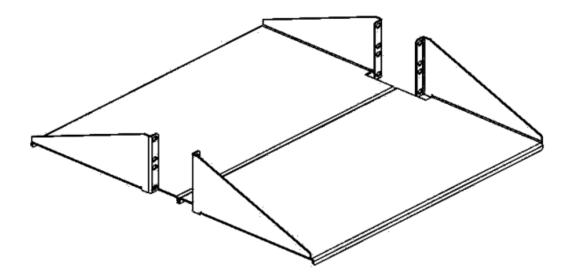

# 2U 2-PIECE TELCO RACK SHELF

# Installation Instructions

Part Number: 1906-3-300-02

For Your Safety