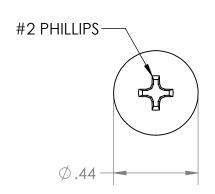

NOTE: 1. QUANTITY 2500

|                                                                                                                                                                   |             |         | UNLESS OTHERWISE SPECIFIED:<br>DIMENSIONS ARE IN INCHES                      |           | NAME | DATE                      | KEND                  |               | NΔR      | D≣™ |  |
|-------------------------------------------------------------------------------------------------------------------------------------------------------------------|-------------|---------|------------------------------------------------------------------------------|-----------|------|---------------------------|-----------------------|---------------|----------|-----|--|
|