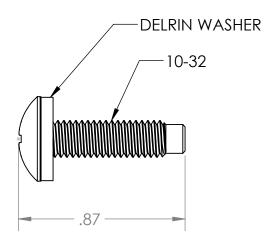

NOTE: 1. QUANTITY 2500

|                                                                                                                                                                   |             |         | UNLESS OTHERWISE SPECIFIED:<br>DIMENSIONS ARE IN INCHES                      |           | NAME | DATE                      | KEND                  |               | NΔR      | D≣™ |  |
|-------------------------------------------------------------------------------------------------------------------------------------------------------------------|-------------|---------|------------------------------------------------------------------------------|-----------|------|---------------------------|-----------------------|---------------|----------|-----|--|
|