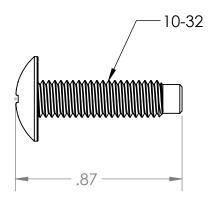

NOTE: 1. QUANTITY 5000

|                                                                                                                                                                   |             |         | UNLESS OTHERWISE SPECIFIED: DIMENSIONS ARE IN INCHES                                |           | NAME | DATE                      | KFND                      | ALL HO\        | NΔR   | D≣™      |  |
|-------------------------------------------------------------------------------------------------------------------------------------------------------------------|-------------|---------|-------------------------------------------------------------------------------------|-----------|------|---------------------------|---------------------------|----------------|-------|----------|--|
|                                                                                                                                                                   |             |         | TOLERANCES:<br>FRACTIONAL±1/8                                                       | DRAWN     | JDG  | 3/6/2013                  | TITLE:                    | DALL HOVALID _ |       |          |  |
| _                                                                                                                                                                 | WEB PRINT   |         | ANGULAR: BEND ±1DEGREE TWO PLACE DECIMAL ±.03 THREE PLACE DECIMAL ±.01 Surface Area | CHECKED   |      |                           | 10-32 Rack Screws Bulk Pa |                |       |          |  |
|                                                                                                                                                                   |             |         |                                                                                     | ENG APPR. | BS   | 3/7/2013                  | 10-32 R                   | Раск           |       |          |  |
|                                                                                                                                                                   |             |         |                                                                                     | MFG APPR. |      |                           |                           |                |       |          |  |
| PROPRIETARY AND CONFIDENTIAL THE INFORMATION CONTAINED IN THIS DRAWING IS THE SOLE PROPERTY OF KENDALL HOWARD. ANY REPRODUCTION IN PART OR AS A WHOLE WITHOUT THE |             |         | MATERIAL                                                                            | Q.A.      |      |                           | SIZE DWG                  | . NO.          |       | REV      |  |
|                                                                                                                                                                   |             |         |                                                                                     | COMMENTS: |      |                           |                           |                | IXL V |          |  |
|                                                                                                                                                                   | NEXT ASSY   | USED ON | FINISH                                                                              |           |      | <b>A</b> 0100-3-100-01 WP |                           |                |       |          |  |
| WRITTEN PERMISSION OFKENDALL HOWARD IS STRICTLY PROHIBITED.                                                                                                       | APPLICATION |         | DO NOT SCALE DRAWING                                                                |           |      |                           | SCALE: 2:1                | WEIGHT:        | SHEE  | T 1 OF 1 |  |
| _ ^                                                                                                                                                               |             | 4       | 2                                                                                   |           |      | 2                         |                           |                | 1     |          |  |