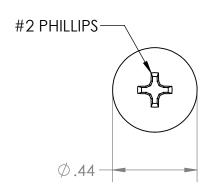

NOTE: 1. QUANTITY 5000

|                                                                                                                                                                   |             |         | UNLESS OTHERWISE SPECIFIED: DIMENSIONS ARE IN INCHES                                |           | NAME | DATE                      | KFND                      | ALL HO\        | NΔR   | D≣™      |  |
|-------------------------------------------------------------------------------------------------------------------------------------------------------------------|-------------|---------|-------------------------------------------------------------------------------------|-----------|------|---------------------------|---------------------------|----------------|-------|----------|--|
|                                                                                                                                                                   |             |         | TOLERANCES:<br>FRACTIONAL±1/8                                                       | DRAWN     | JDG  | 3/6/2013                  | TITLE:                    | DALL HOVALID _ |       |          |  |
| _                                                                                                                                                                 | WEB PRINT   |         | ANGULAR: BEND ±1DEGREE TWO PLACE DECIMAL ±.03 THREE PLACE DECIMAL ±.01 Surface Area | CHECKED   |      |                           | 10-32 Rack Screws Bulk Pa |                |       |          |  |
|                                                                                                                                                                   |             |         |                                                                                     | ENG APPR. | BS   | 3/7/2013                  | 10-32 R                   | Раск           |       |          |  |
|                                                                                                                                                                   |             |         |                                                                                     | MFG APPR. |      |                           |                           |                |       |          |  |
| PROPRIETARY AND CONFIDENTIAL THE INFORMATION CONTAINED IN THIS DRAWING IS THE SOLE PROPERTY OF KENDALL HOWARD. ANY REPRODUCTION IN PART OR AS A WHOLE WITHOUT THE |             |         | MATERIAL                                                                            | Q.A.      |      |                           | SIZE DWG                  | . NO.          |       | REV      |  |
|                                                                                                                                                                   |             |         |                                                                                     | COMMENTS: |      |                           |                           |                | IXL V |          |  |
|                                                                                                                                                                   | NEXT ASSY   | USED ON | FINISH                                                                              |           |      | <b>A</b> 0100-3-100-01 WP |                           |                |       |          |  |
| WRITTEN PERMISSION OFKENDALL HOWARD IS STRICTLY PROHIBITED.                                                                                                       | APPLICATION |         | DO NOT SCALE DRAWING                                                                |           |      |                           | SCALE: 2:1                | WEIGHT:        | SHEE  | T 1 OF 1 |  |
| _ ^                                                                                                                                                               |             | 4       | 2                                                                                   |           |      | 2                         |                           |                | 1     |          |  |