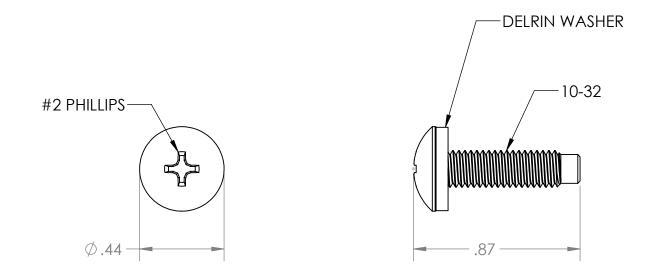

NOTE: 1. QUANTITY 100

|                                                                                                                                                                               |             |         | UNLESS OTHERWISE SPECIFIED:<br>DIMENSIONS ARE IN INCHES |           | NAME | DATE     | <b>KEND</b>                        |                  | Λ/AR | <b>D≡</b> ™ |
|-------------------------------------------------------------------------------------------------------------------------------------------------------------------------------|-------------|---------|---------------------------------------------------------|-----------|------|----------|------------------------------------|------------------|------|-------------|
|                                                                                                                                                                               |             |         | TOLERANCES:<br>FRACTIONAL + 1/8                         | DRAWN     | JDG  | 3/6/2013 | - TITLE:                           |                  |      |             |
|                                                                                                                                                                               |             |         | ANGULAR: BEND ±1DEGREE<br>TWO PLACE DECIMAL ±.03        | CHECKED   |      |          | 10-32 Rack Screws W/Washers        |                  |      |             |
|                                                                                                                                                                               | WEB         | PRINT   | THREE PLACE DECIMAL ±.01<br>Surface Area<br>MATERIAL    | ENG APPR. | BS   | 3/7/2013 | 10-32 RO                           | iers             |      |             |
| PROPRIETARY AND CONFIDENTIAL<br>THE INFORMATION CONTAINED IN THIS<br>DRAWING IS THE SOLE PROPERTY OF<br>KENDALL HOWARD. ANY REPRODUCTION<br>IN PART OR AS A WHOLE WITHOUT THE |             |         |                                                         | MFG APPR. |      |          | - 100 Pack                         |                  |      |             |
|                                                                                                                                                                               |             |         |                                                         | Q.A.      |      |          | SIZE DWG.                          | NO               |      | REV         |
|                                                                                                                                                                               |             |         |                                                         | COMMENTS: |      |          |                                    |                  |      |             |
|                                                                                                                                                                               | NEXT ASSY   | USED ON | FINISH                                                  |           |      |          | <b>A</b> 0100-1-012-01 WP <b>–</b> |                  |      |             |
| WRITTEN PERMISSION OFKENDALL HOWARD<br>IS STRICTLY PROHIBITED.                                                                                                                | APPLICATION |         | DO NOT SCALE DRAWING                                    |           |      |          |                                    | 2:1 WEIGHT: SHEE |      | T 1 OF 1    |
| 5                                                                                                                                                                             | 4           |         | 3                                                       |           | 2    |          |                                    | 1                |      |             |