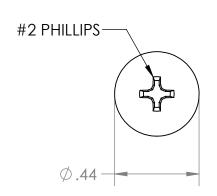

NOTE: 1. QUANTITY 50

|                                                                                                                                                                   |             |         | UNLESS OTHERWISE SPECIFIED:<br>DIMENSIONS ARE IN INCHES |           | NAME | DATE               | KE     | ND/           | ALL HOW  | /ΔR | D≣™ |  |
|-------------------------------------------------------------------------------------------------------------------------------------------------------------------|-------------|---------|---------------------------------------------------------|-----------|------|--------------------|--------|---------------|----------|-----|-----|--|
|                                                                                                                                                                   |             |         | TOLERANCES:<br>FRACTIONAL+1/8                           | DRAWN     | JDG  | 3/6/2013           |        |               |          |     |     |  |
|                                                                                                                                                                   |             |         | ANGULAR: BEND ±1DEGREE                                  | CHECKED   |      |                    | TITLE. |               |          |     |     |  |
|                                                                                                                                                                   | WEB PRINT   |         | TWO PLACE DECIMAL ±.03 THREE PLACE DECIMAL ±.01         | ENG APPR. | BS   | 3/7/2013           | 10-32  | 50 Pack       |          |     |     |  |
| PROPRIETARY AND CONFIDENTIAL THE INFORMATION CONTAINED IN THIS DRAWING IS THE SOLE PROPERTY OF KENDALL HOWARD. ANY REPRODUCTION IN PART OR AS A WHOLE WITHOUT THE |             |         | Surface Area  MATERIAL                                  | MFG APPR. |      |                    |        |               |          |     |     |  |
|                                                                                                                                                                   |             |         |                                                         | Q.A.      |      |                    | SIZE   | DWG.          | NO       | REV |     |  |
|                                                                                                                                                                   |             |         |                                                         | COMMENTS: |      | -                  |        |               |          |     |     |  |
|                                                                                                                                                                   | NEXT ASSY   | USED ON | FINISH                                                  |           |      |                    | A      | 0100-1-011-01 |          | NΡ  | -   |  |
| WRITTEN PERMISSION OFKENDALL HOWARD IS STRICTLY PROHIBITED.                                                                                                       | APPLICATION |         | DO NOT SCALE DRAWING                                    |           |      | SCALE: 2:1 WEIGHT: |        | SHEE          | T 1 OF 1 |     |     |  |