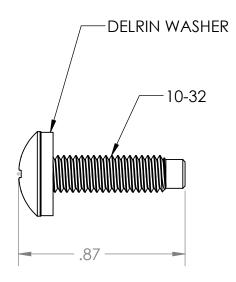

NOTE: 1. QUANTITY 50

|                                                                                                                                                                   |             |         | UNLESS OTHERWISE SPECIFIED:<br>DIMENSIONS ARE IN INCHES |           | NAME | DATE               | KE     | ND/           | ALL HOW  | /ΔR | D≣™ |  |
|-------------------------------------------------------------------------------------------------------------------------------------------------------------------|-------------|---------|---------------------------------------------------------|-----------|------|--------------------|--------|---------------|----------|-----|-----|--|
|                                                                                                                                                                   |             |         | TOLERANCES:<br>FRACTIONAL+1/8                           | DRAWN     | JDG  | 3/6/2013           |        |               |          |     |     |  |
|                                                                                                                                                                   |             |         | ANGULAR: BEND ±1DEGREE                                  | CHECKED   |      |                    | TITLE. |               |          |     |     |  |
|                                                                                                                                                                   | WEB PRINT   |         | TWO PLACE DECIMAL ±.03 THREE PLACE DECIMAL ±.01         | ENG APPR. | BS   | 3/7/2013           | 10-32  | 50 Pack       |          |     |     |  |
| PROPRIETARY AND CONFIDENTIAL THE INFORMATION CONTAINED IN THIS DRAWING IS THE SOLE PROPERTY OF KENDALL HOWARD. ANY REPRODUCTION IN PART OR AS A WHOLE WITHOUT THE |             |         | Surface Area  MATERIAL                                  | MFG APPR. |      |                    |        |               |          |     |     |  |
|                                                                                                                                                                   |             |         |                                                         | Q.A.      |      |                    | SIZE   | DWG.          | NO       | REV |     |  |
|                                                                                                                                                                   |             |         |                                                         | COMMENTS: |      | -                  |        |               |          |     |     |  |
|                                                                                                                                                                   | NEXT ASSY   | USED ON | FINISH                                                  |           |      |                    | A      | 0100-1-011-01 |          | NΡ  | -   |  |
| WRITTEN PERMISSION OFKENDALL HOWARD IS STRICTLY PROHIBITED.                                                                                                       | APPLICATION |         | DO NOT SCALE DRAWING                                    |           |      | SCALE: 2:1 WEIGHT: |        | SHEE          | T 1 OF 1 |     |     |  |