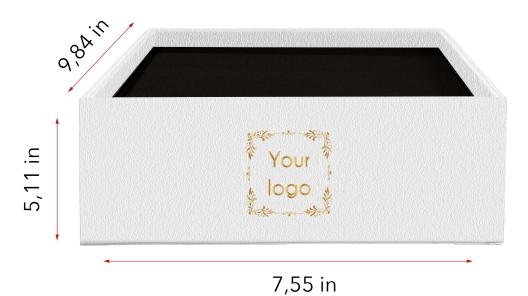

de.us

Roses or flowers not included



#### Kit 3 different sizes boxes in 1



#### **SQUARE BOXES**

# Square box 3 different Sizes Separately



7



#### 5,51 in



### **RECTANGLE BOXES**





9

www.bmade.us

Roses or flowers not included

Roses or flowers not included



#### Kit 3 different sizes boxes in 1



#### 12,59 in







# Single Round Shape Box





11

www.bmade.us

Roses or flowers not included

Roses or flowers not included

www.bmade.us

# Single Heart Shape Box



# Round box with pull system - for 1 rose





www.bmade.us

www.bmade.us

#### Round box - for 1 rose







#### Single Mickey Shape Box

### Rectangle box with internal base and acrylinc top





www.bmade.us

Roses or flowers not included





#### Rectangle box with internal base and acrylinc top





(for 6 roses)





### Rectangle box with internal base



#### (for 12 roses)



#### Square box with internal base

## Kit Round box with internal base



for 22-24 Roses



8,66 in

#### for 9 Roses









#### Round box with internal base

### Round box with internal base



#### for 9 Roses





#### 5,51 in





#### Heart shape box with internal base

# Heart shape box with internal base







www.bmade.us

Roses or flowers not included



#### for 11 - 13 Roses







#### Jewelry box with base on the top



BMade 25

www.bmade.us

Roses or flowers not included

Roses or flowers not included

### Acrylic top square base for one rose





26

4,33 in

#### **Mutifunction Acrylic** top round base for one rose













www.bmade.us

Roses or flowers not included

Roses or flo