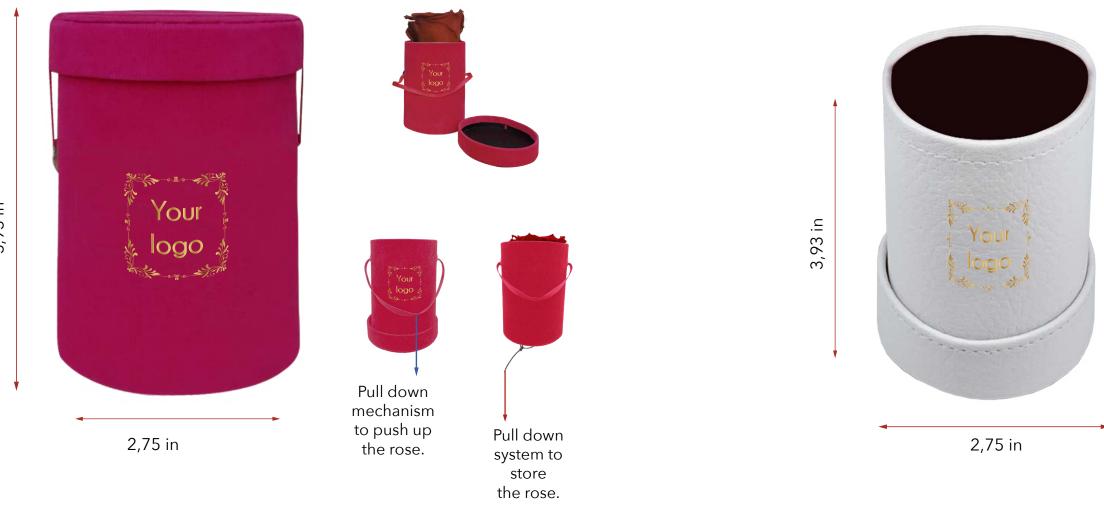

# Round box with pull system - for 1 rose

www.bmade.us

www.bmade.us

#### Round box - for 1 rose