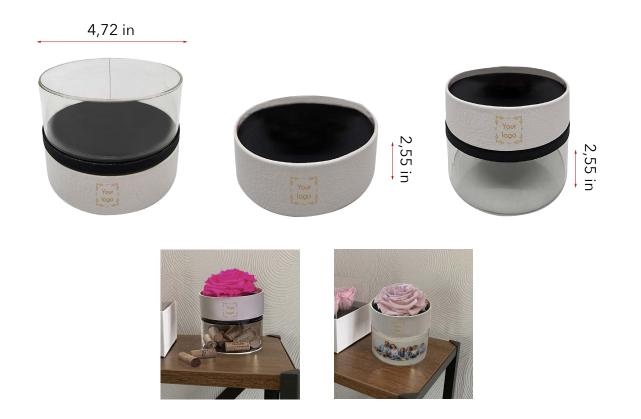

# Round box with pull system - for 1 rose

www.bmade.us

www.bmade.us

#### Round box - for 1 rose