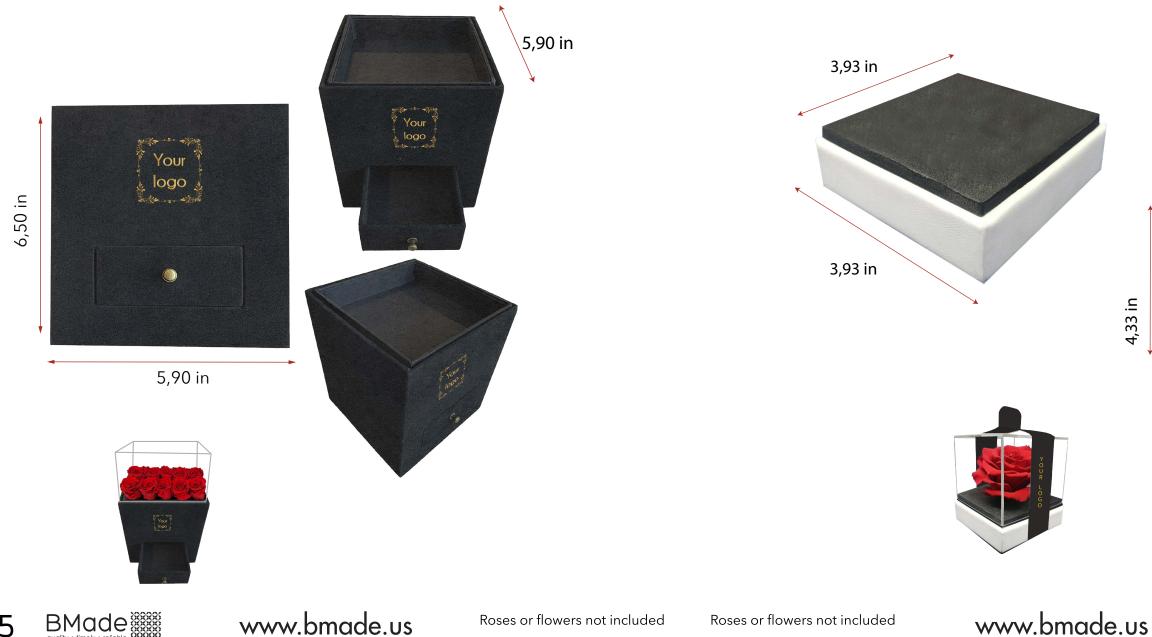

#### Jewelry box with base on the top

BMade 25

www.bmade.us

Roses or flowers not included

Roses or flowers not included

### Acrylic top square base for one rose

26

4,33 in