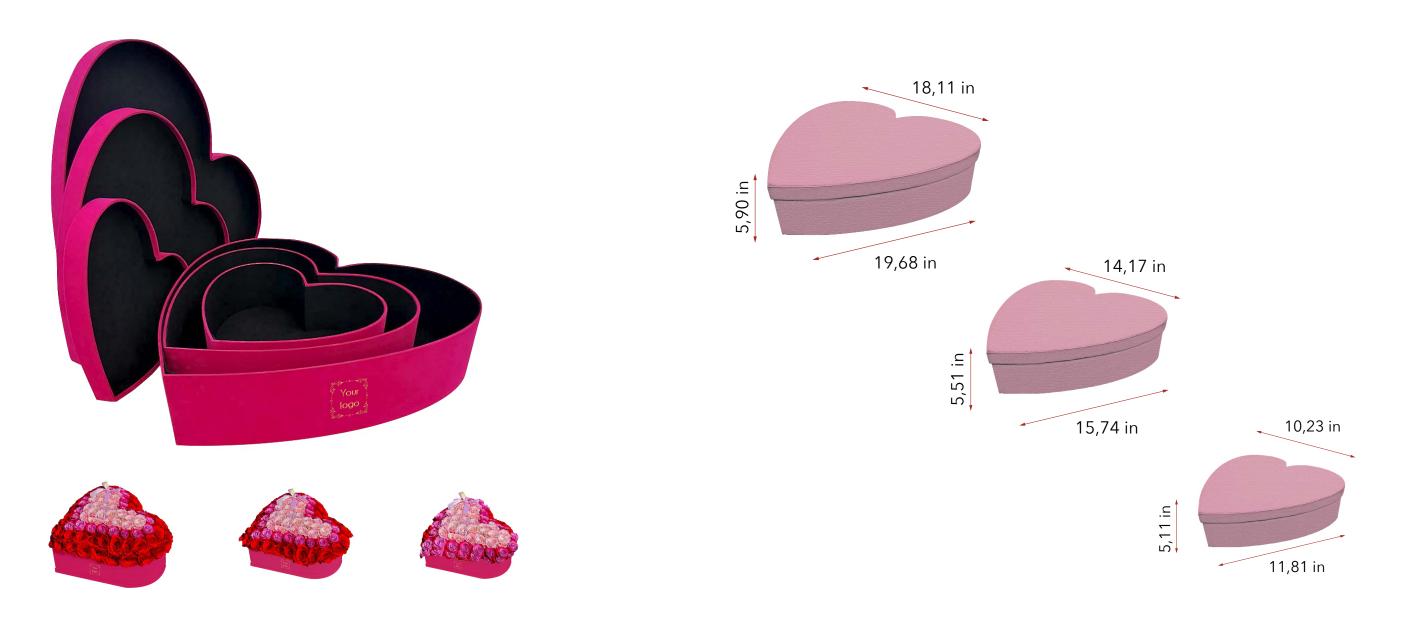

#### **SQUARE BOXES**

# Square box 3 different Sizes Separately

7

#### Kit 3 different sizes boxes in 1