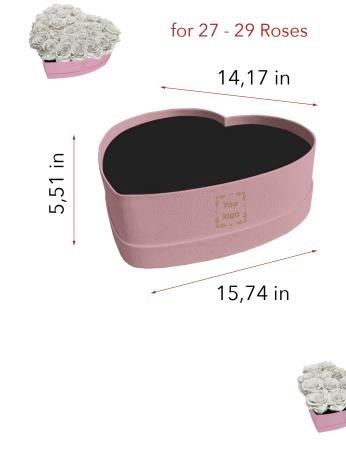

### **HEART BOXES**

5

www.bmade.us

Roses or flowers not included

#### Kit 3 different sizes boxes in 1