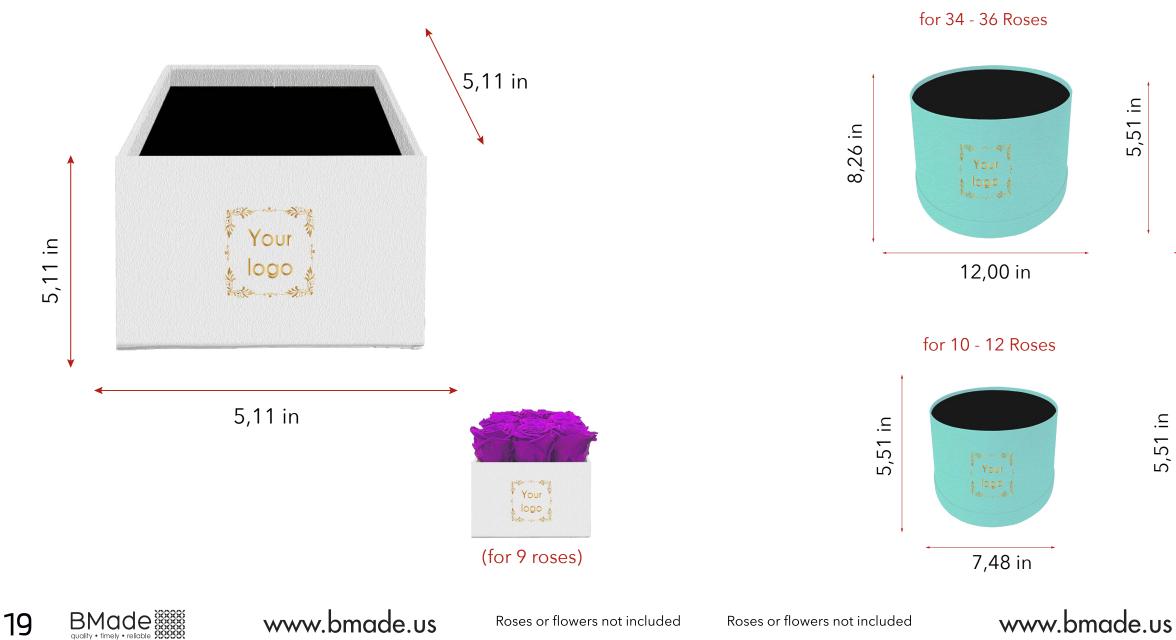

# 5,51 in



### **RECTANGLE BOXES**





9

www.bmade.us

Roses or flowers not included

Roses or flowers not included



#### Kit 3 different sizes boxes in 1



#### 12,59 in







# Single Round Shape Box





11

www.bmade.us

Roses or flowers not included

Roses or flowers not included

www.bmade.us

# Single Heart Shape Box



# Round box with pull system - for 1 rose





www.bmade.us

www.bmade.us

#### Round box - for 1 rose







#### Single Mickey Shape Box

### Rectangle box with internal base and acrylinc top





www.bmade.us

Roses or flowers not included





#### Rectangle box with internal base and acrylinc top





(for 6 roses)





### Rectangle box with internal base



#### (for 12 roses)



#### Square box with internal base

## Kit Round box with internal base



for 22-24 Roses



8,66 in

#### for 9 Roses









#### Round box with internal base

### Round box with internal base



#### for 9 Roses





#### 5,51 in





#### Heart shape box with internal base

# Heart shape box with internal base







www.bmade.us

Roses or flowers not included



#### for 11 - 13 Roses







#### Jewelry box with base on the top



BMade 25

www.bmade.us

Roses or flowers not included

Roses or flowers not included

### Acrylic top square base for one rose





26

4,33 in

#### **Mutifunction Acrylic** top round base for one rose













www.bmade.us

Roses or flowers not included

Roses or flowers not included

www.bmade.us

#### **Mutifunction Acrylic** top square base for one rose



#### **Mutifunction Acrylic top** rectangular base for one ros