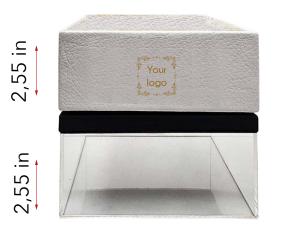

ded





#### Rectangle box with internal base and acrylinc top





(for 6 roses)





### Rectangle box with internal base



#### (for 12 roses)



#### Square box with internal base

## Kit Round box with internal base



for 22-24 Roses



8,66 in

#### for 9 Roses









#### Round box with internal base

### Round box with internal base



#### for 9 Roses





#### 5,51 in





#### Heart shape box with internal base

# Heart shape box with internal base







www.bmade.us

Roses or flowers not included



#### for 11 - 13 Roses







#### Jewelry box with base on the top



BMade 25

www.bmade.us

Roses or flowers not included

Roses or flowers not included

### Acrylic top square base for one rose





26

4,33 in

#### **Mutifunction Acrylic** top round base for one rose













www.bmade.us

Roses or flowers not included

Roses or flowers not included

www.bmade.us

#### **Mutifunction Acrylic** top square base for one rose



#### **Mutifunction Acrylic top** rectangular base for one rose

# **Options for individual Packing Box**



14,96 in





Straps to hold base





www.bmade.us

Roses or flowers not included

Roses or flowers not included

www.bmade.us

# We produce any size you need to protect your arragment







Suede



SUE BLACK



SUE ROYAL BLUE





#### SUE NAVY BLUE



SUE FUSCIA



# Velvet



VEL-CHERRY



# Leather





#### LEA-GOLD PINK



#### LEA-LAVANDER



LEA-GRAY





#### Nobobiz Llc.

1-346 625 8466

A, 26207 I-45 ♥ Spring, TX 77380, United States

🔀 sale@bmade.us

# www.bmade.us