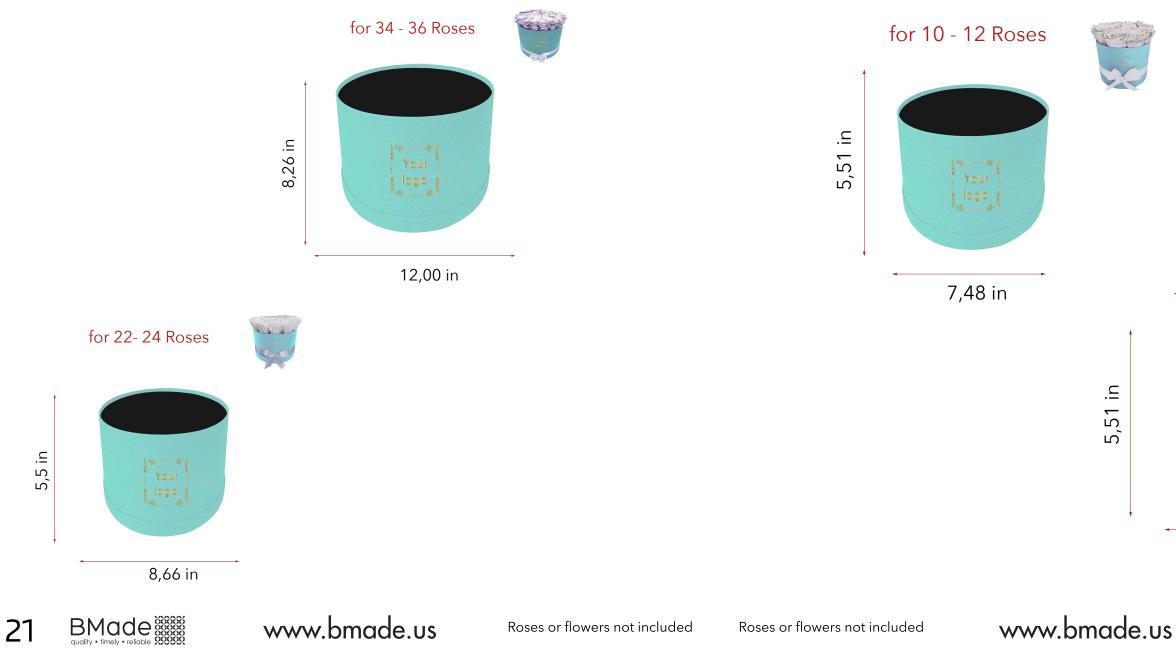

## Kit Round box with internal base

for 22-24 Roses

8,66 in

#### for 9 Roses

#### Round box with internal base

### Round box with internal base

#### 5,51 in