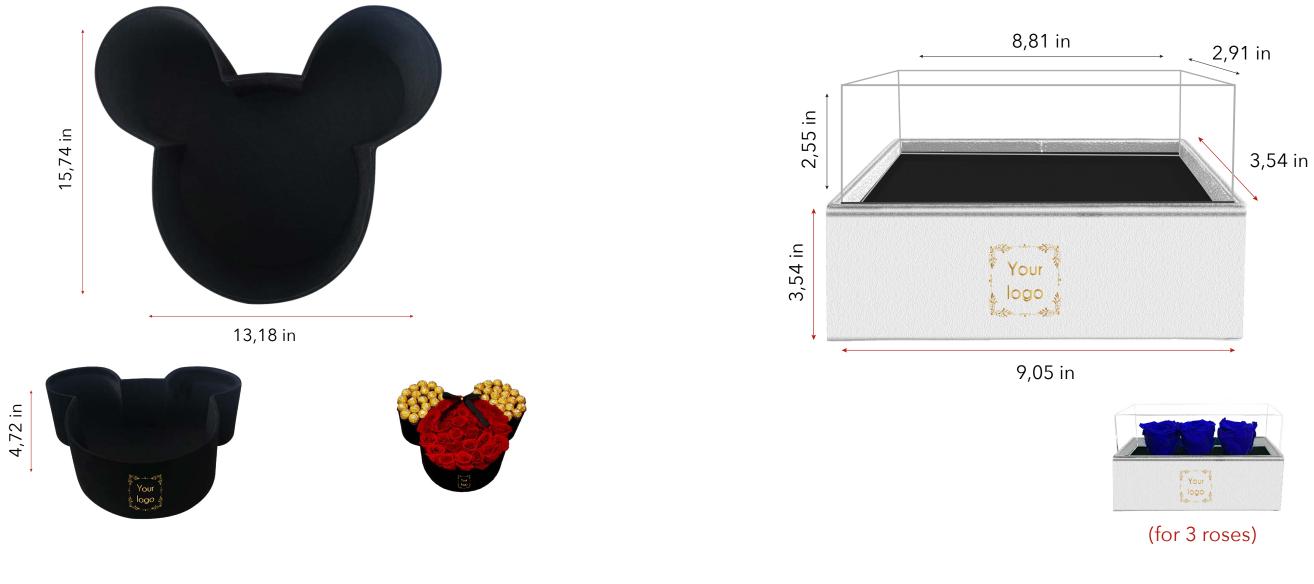

#### Single Mickey Shape Box

### Rectangle box with internal base and acrylinc top

www.bmade.us

Roses or flowers not included

#### Rectangle box with internal base and acrylinc top

(for 6 roses)