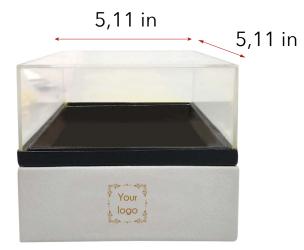

d





#### Rectangle box with internal base and acrylinc top





(for 6 roses)





### Rectangle box with internal base



#### (for 12 roses)



#### Square box with internal base

## Kit Round box with internal base



for 22-24 Roses



8,66 in

#### for 9 Roses









#### Round box with internal base

### Round box with internal base



#### for 9 Roses





#### 5,51 in





#### Heart shape box with internal base

# Heart shape box with internal base







www.bmade.us

Roses or flowers not included



#### for 11 - 13 Roses







#### Jewelry box with base on the top



BMade 25

www.bmade.us

Roses or flowers not included

Roses or flowers not included

### Acrylic top square base for one rose





26

4,33 in

#### **Mutifunction Acrylic** top round base for one rose













www.bmade.us

Roses or flowers not included

Roses or flowers not included

www.bmade.us

#### **Mutifunction Acrylic** top square base for one rose



#### **Mutifunction Acrylic top** rectangular base for one rose

# **Options for individual Packing Box**



14,96 in





Straps to hold base





www.bmade.us

Roses or flowers not included

Roses or flowers not included

www.bmade.us

# We produce any size you need to protect your arragment







Suede



SUE BLACK



SUE ROYAL BLUE





#### SUE NAVY BLUE



SUE FUSCIA



# Velvet



VEL-CHERRY



# Leather





#### LEA-GOLD PINK



#### LEA-LAVANDER



LEA-GRAY





#### Nobobiz Llc.

1-346 625 8466

A, 26207 I-45 ♥ Spring, TX 77380, United States

🔀 sale@bmade.us

# www.bmade.us