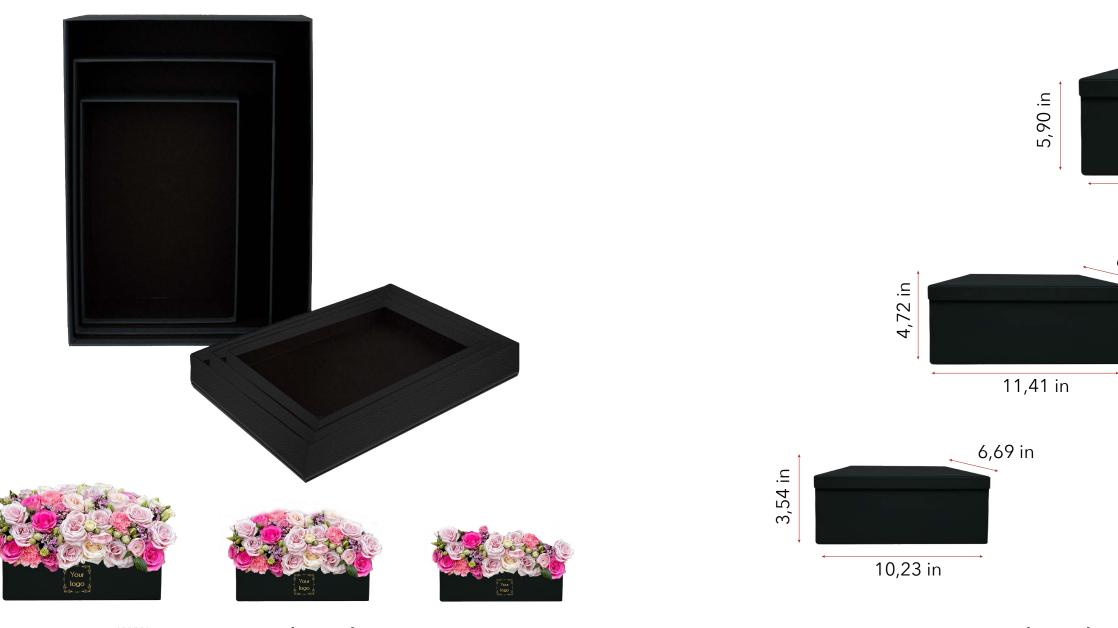

### **RECTANGLE BOXES**

9

www.bmade.us

Roses or flowers not included

Roses or flowers not included

#### Kit 3 different sizes boxes in 1

#### 12,59 in