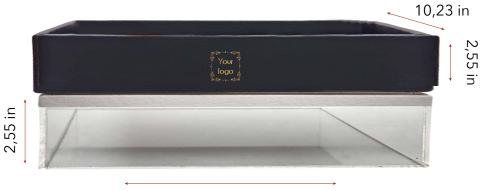

### Rectangle box with internal base and acrylinc top

www.bmade.us

Roses or flowers not included

#### Rectangle box with internal base and acrylinc top

(for 6 roses)