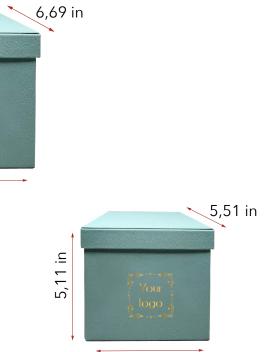

#### **SQUARE BOXES**

# Square box 3 different Sizes Separately

7

#### 5,51 in