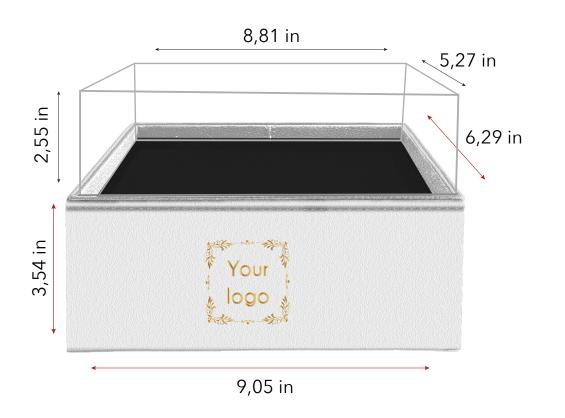

### Rectangle box with internal base and acrylinc top

www.bmade.us

Roses or flowers not included

#### Rectangle box with internal base and acrylinc top

(for 6 roses)