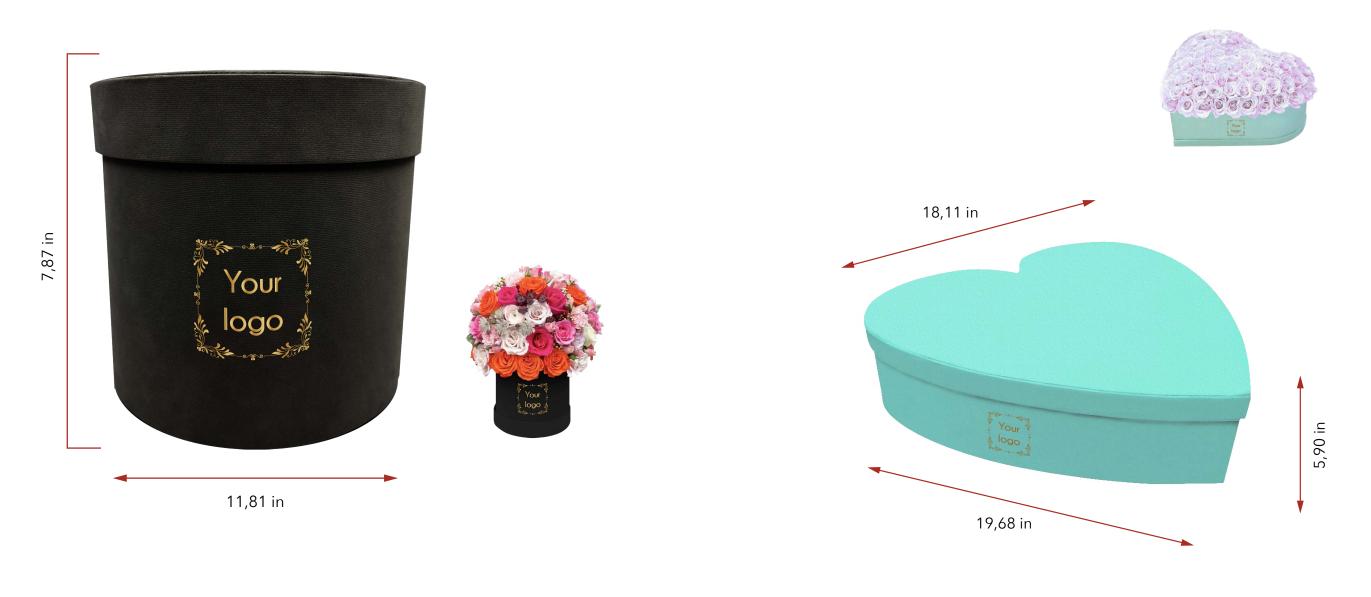

# Single Round Shape Box

11

www.bmade.us

Roses or flowers not included

Roses or flowers not included

www.bmade.us

# Single Heart Shape Box