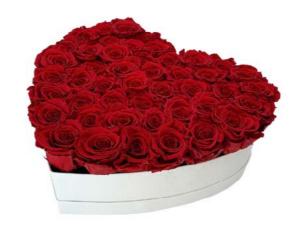

## **GIFT BOX** Custom made box to protect from any damage

www.bmade.us

LUXURY HEART BOX BOUQUET 46 PRESERVED ROSES

## Description

100% natural preserved roses, best quality roses harvested by native people from Andean Ecuadorian mountains, put together by an elegant PU leather handmade base.

A long-lasting show of love and affection made with beauty, elegance & inspiration.

Handmade elegant PU leather heart shape box, 44-46 PU leather box dimensions: 19,68"Lx 5,9"W x 18,11"H (box only, box hight not included roses).

Individual Packing: bouquet placed in a decorative gift box with similar color ribbon.

## LUXURY HEART BOX BOUQUET 46 PRESERVED ROSES COD. HEA46

## LUXURY HEART BOX BOUQUET **46 PRESERVED ROSES** COD. HEA46