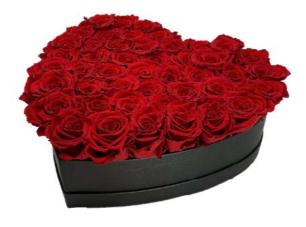

## LUXURY HEART BOX BOUQUET 29 PRESERVED ROSES

## Description

100% natural preserved roses, best quality roses harvested by native people from Andean Ecuadorian mountains, put together by an elegant PU leather handmade base.

A long-lasting show of love and affection made with beauty, elegance & inspiration.

Handmade elegant PU leather heart shape box, 27-29 PU leather box dimensions: 15,74"L x 5,51"W x 14,17"H (box only, box hight not included roses).

Individual Packing: bouquet placed in a decorative gift box with similar color ribbon.

## LUXURY HEART BOX BOUQUET 29 PRESERVED ROSES COD. HEA29

## LUXURY HEART BOX BOUQUET **29 PRESERVED ROSES** COD. HEA29