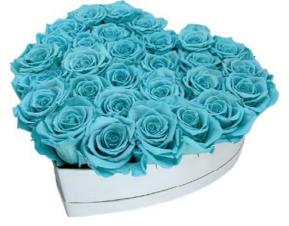

## Description

100% natural preserved roses, best quality roses harvested by native people from Andean Ecuadorian mountains, put together by an elegant PU leather handmade base.

A long-lasting show of love and affection made with beauty, elegance & inspiration.

#### **Product details**

Handmade elegant PU leather heart shape box, 11-13 PU leather box dimensions: 11,81"L x 5,11"W x 10,23"H (box only, box hight not included roses).

Individual Packing: bouquet placed in a decorative gift box with similar color ribbon.

## **Care Instructions**

Do not require watering.

For maximum beauty, k eep away from extreme sunlight & humidity. Our Ecuadorian preserved roses will maintain their original beauty for even more than 2-3 years with proper care.

## LUXURY HEART BOX BOUQUET 12 PRESERVED ROSES COD. HEA13

## LUXURY HEART BOX BOUQUET **12 PRESERVED ROSES** COD. HEA13