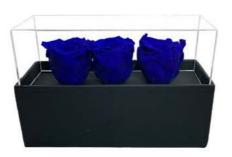

#### Description

100% natural preserved roses, best quality roses harvested by native people from Andean Ecuadorian mountains, put together by an elegant PU leather handmade base.

A long-lasting show of love and affection made with beauty, elegan ce & inspiration.

#### **Product details**

Handmade elegant PU leather rectangular box with acrylic lid, 3 Ecuadorian preserved roses. PU leather box dimensions: 9.05"L x 3,54"W x 3,54" H. Individual Packing: bouquet placed in a decorative gift box with similar color ribbon. Individual packing dimensions: 11"L x 8.2" W x 6.2"H

## LUXURY BOX-ACRYLIC TOP **3 PRESERVED ROSES** COD. BOX3