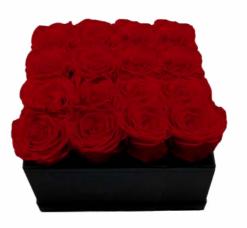

## LUXURY SQUARE BOX BOUQUET 16 PRESERVED ROSES

## Description

100% natural preserved roses, best quality roses harvested by native people from Andean Ecuadorian mountains, put together by an elegant PU leather handmade base.

A long-lasting show of love and affection made with beauty, elegance & inspiration.

## **Product details**

Handmade elegant PU leather square shape box, 9 Ecuadorian preserved roses. PU leather box dimensions: 6,29"L x 6,29"W x 6,29"H (box only, box hight not incluiding roses). Individual Packing: bouquet placed in a decorative gift box with similar color ribbon.