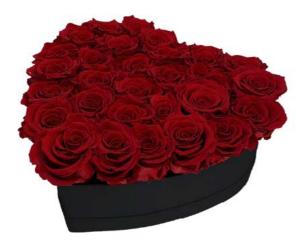

## LUXURY HEART BOX BOUQUET 29 PRESERVED ROSES

## Description

100% natural preserved roses, best quality roses harvested by native people from Andean Ecuadorian mountains, put together by an elegant PU leather handmade base.

A long-lasting show of love and affection made with beauty, elegance & inspiration.

Handmade elegant PU leather heart shape box, 27-29 PU leather box dimensions: 15,74"L x 5,51"W x 14,17"H (box only, box hight not included roses).

Individual Packing: bouquet placed in a decorative gift box with similar color ribbon.

## LUXURY HEART BOX BOUQUET 29 PRESERVED ROSES COD. HEA29