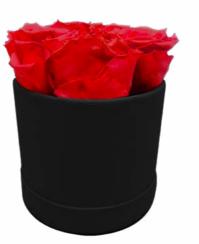

## Rectangular Box **3 PRESERVED ROSES** COD. REC-BOX-3

LUXURY ROUND BOX BOUQUET **5 PRESERVED ROSES** 

100% natural preserved roses, best quality roses harvested by native people from Andean Ecuadorian mountains, put together by an elegant PU leather handmade base.

A long-lasting show of love and affection made with beauty, ele gance & inspiration.

Handmade elegant PU leather round shape box, 5 Ecuadorian preserved roses. PU leather box dimensions:5,1"Lx 4,72"W (box only, box hight not incluiding roses). Individual Packing: bouquet placed in a decorative gift box with similar color ribbon.

#### **Care Instructions**

Do not require watering.

For maximum beauty, keep away from extreme sunlight & humi dity. Our Ecuadorian preserved roses will maintain their original beauty for even more than 2-3 years with proper care.