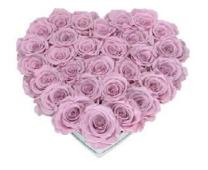

## LUXURY HEART BOX BOUQUET 29 PRESERVED ROSES

## Description

100% natural preserved roses, best quality roses harvested by native people from Andean Ecuadorian mountains, put together by an elegant PU leather handmade base.

A long-lasting show of love and affection made with beauty, elegance & inspiration.

Handmade elegant PU leather heart shape box, 27-29 PU leather box dimensions: 15,74"L x 5,51"W x 14,17"H (box only, box hight not included roses).

Individual Packing: bouquet placed in a decorative gift box with similar color ribbon.

## LUXURY HEART BOX BOUQUET 29 PRESERVED ROSES COD. HEA29