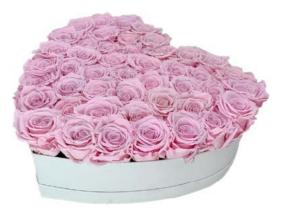

## LUXURY HEART BOX BOUQUET 29 PRESERVED ROSES

## Description

100% natural preserved roses, best quality roses harvested by native people from Andean Ecuadorian mountains, put together by an elegant PU leather handmade base.

A long-lasting show of love and affection made with beauty, elegance & inspiration.

Handmade elegant PU leather heart shape box, 27-29 PU leather box dimensions: 15,74"L x 5,51"W x 14,17"H (box only, box hight not included roses).

Individual Packing: bouquet placed in a decorative gift box with similar color ribbon.

## LUXURY HEART BOX BOUQUET 29 PRESERVED ROSES COD. HEA29

## LUXURY HEART BOX BOUQUET **29 PRESERVED ROSES** COD. HEA29