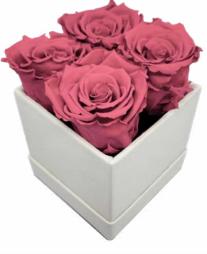

# LUXURY SQUARE BOX BOUQUET 9 PRESERVED ROSES

## Description

100% natural preserved roses, best quality roses harvested by native people from Andean Ecuadorian mountains, put together by an elegant PU leather handmade base.

A long-lasting show of love and affection made with beauty, elegance & inspiration.

#### **Product details**

Handmade elegant PU leather square shape box, 9 Ecuadorian preserved roses. PU leather box dimensions: 5,11"L x 5,11"W x 5,11"H (box only, box hight not incluidng roses). Individual Packing: bouquet placed in a decorative gift box with similar color ribbon.