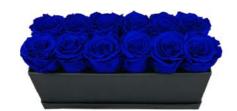

# LUXURY RECTANGULAR BOX BOUQUET 12 PRESERVED ROSES

## Description

100% natural preserved roses, best quality roses harvested by native people from Andean Ecuadorian mountains, put together by an elegant PU leather handmade base.

A long-lasting show of love and affection made with beauty, elegance & inspiration.

### **Product details**

Handmade elegant PU leather rectangular shape box, 12 Ecuadorian preserved roses. PU leather box dimensions: 7"D x 5.5"H (box only, box hight not incluidng roses). Individual Packing: bouquet placed in a decorative gift box with similar color ribbon. Individual packing dimensions: 7,55"L x 5,11"W x 9,84"H