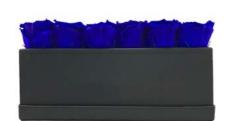

#### LUXURY PU LEATHER BOX-ACRYLIC TOP **6 PRESERVED ROSES**

## Description

100% natural preserved roses, best quality roses harvested by native people from Andean Ecuadorian mountains, put together by an elegant PU leather handmade base.

A long-lasting show of love and affection made with beauty, elegance & inspiration.

## **Product details**

Handmade elegant PU leather heart shape box, 6 PU leather box dimensions: 9,05"L x 3,54"W x 6,29"H (box only, box hight not included roses).

Individual Packing: bouquet placed in a decorative gift box with similar color ribbon.