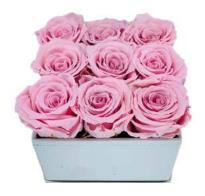

## LUXURY SQUARE BOX BOUQUET 16 PRESERVED ROSES

## **Product details**

Handmade elegant PU leather square shape box, 9 Ecuadorian preserved roses. PU leather box dimensions: 6,29"L x 6,29"W x 6,29"H (box only, box hight not incluiding roses). Individual Packing: bouquet placed in a decorative gift box with similar color ribbon.

## LUXURY SQUARE BOX BOUQUET **16 PRESERVED ROSES** COD. SQU16

BMade see