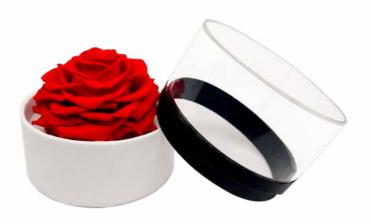

**Acrylic Round Box** 1 PRESERVED ROSES COD. ROU-ACRY-BOX-1

#### LUXURY ROUND BOX-ACRYLIC TOP 1 PRESERVED ROSE1

## Description

100% natural preserved roses, best quality roses harvested by native people from Andean Ecuadorian mountains, put together by an elegant PU leather handmade base.

A long-lasting show of love and affection made with beauty, elegan ce & inspiration.

Handmade elegant PU leather round box, 1 leather box dimensions: 4,72"L x 4,72"W x 1,96"H (box only, box hight not included roses).

Individual Packing: bouquet placed in a decorative gift box with similar color ribbon.