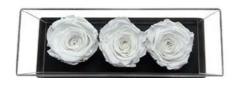

#### Description

100% natural preserved roses, best quality roses harvested by native people from Andean Ecuadorian mountains, put together by an elegant PU leather handmade base.

A long-lasting show of love and affection made with beauty, elegan ce & inspiration.

#### **Product details**

Handmade elegant PU leather rectangular box with acrylic lid, 3 Ecuadorian preserved roses. PU leather box dimensions: 9.05"L x 3,54"W x 3,54" H. Individual Packing: bouquet placed in a decorative gift box with similar color ribbon. Individual packing dimensions: 11"L x 8.2" W x 6.2"H

## LUXURY BOX-ACRYLIC TOP **3 PRESERVED ROSES** COD. BOX3