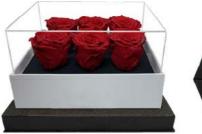

#### LUXURY PU LEATHER BOX-ACRYLIC TOP **6 PRESERVED ROSES**

## **Product details**

Handmade elegant PU leather heart shape box, 6 PU leather box dimensions: 9,05"L x 3,54"W x 6,29"H (box only, box hight not included roses).

Individual Packing: bouquet placed in a decorative gift box with similar color ribbon.

## LUXURY BOX-ACRYLIC TOP **6 PRESERVED ROSES** COD. BOX6

www.bmade.us