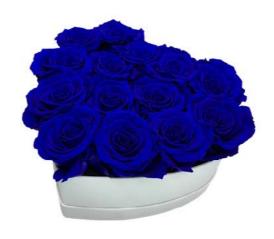

tains, put together by an elegant PU leather handmade base.

A long-lasting show of love and affection made with beauty, elegance & inspiration.

#### **Product details**

Handmade elegant PU leather heart shape box, 11-13 PU leather box dimensions: 11,81"L x 5,11"W x 10,23"H (box only, box hight not included roses).

Individual Packing: bouquet placed in a decorative gift box with similar color ribbon.



## **Care Instructions**

Do not require watering.

For maximum beauty, k eep away from extreme sunlight & humidity. Our Ecuadorian preserved roses will maintain their original beauty for even more than 2-3 years with proper care.



www.bmade.us









## LUXURY HEART BOX BOUQUET 12 PRESERVED ROSES COD. HEA13









## LUXURY HEART BOX BOUQUET **12 PRESERVED ROSES** COD. HEA13













# **GIFT BOX** Luxury custom made box to protect from any damage



# **GIFT BOX** Custom made box to protect from any damage

















LUXURY PU LEATHER BOX-ACRYLIC TOP 3 PRESERVED ROSES

#### Description

100% natural preserved roses, best quality roses harvested by native people from Andean Ecuadorian mountains, put together by an elegant PU leather handmade base.

A long-lasting show of love and affection made with beauty, elegan ce & inspiration.

#### **Product details**

Handmade elegant PU leather rectangular box with acrylic lid, 3 Ecuadorian preserved roses. PU leather box dimensions: 9.05"L x 3,54"W x 3,54" H. Individual Packing: bouquet placed in a decorative gift box with similar color ribbon. Individual packing dimensions: 11"L x 8.2" W x 6.2"H

## **Care Instr