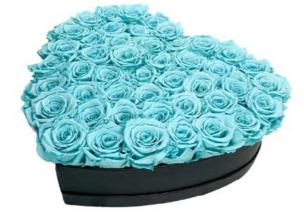

## LUXURY HEART BOX BOUQUET 29 PRESERVED ROSES

## Description

100% natural preserved roses, best quality roses harvested by native people from Andean Ecuadorian mountains, put together by an elegant PU leather handmade base.

A long-lasting show of love and affection made with beauty, elegance & inspiration.

Handmade elegant PU leather heart shape box, 27-29 PU leather box dimensions: 15,74"L x 5,51"W x 14,17"H (box only, box hight not included roses).

Individual Packing: bouquet placed in a decorative gift box with similar color ribbon.

## LUXURY HEART BOX BOUQUET 29 PRESERVED ROSES COD. HEA29

## LUXURY HEART BOX BOUQUET **29 PRESERVED ROSES** COD. HEA29