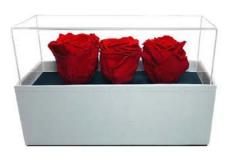

#### Description

100% natural preserved roses, best quality roses harvested by native people from Andean Ecuadorian mountains, put together by an elegant PU leather handmade base.

A long-lasting show of love and affection made with beauty, elegan ce & inspiration.

#### **Product details**

Handmade elegant PU leather rectangular box with acrylic lid, 3 Ecuadorian preserved roses. PU leather box dimensions: 9.05"L x 3,54"W x 3,54" H. Individual Packing: bouquet placed in a decorative gift box with similar color ribbon. Individual packing dimensions: 11"L x 8.2" W x 6.2"H

## LUXURY BOX-ACRYLIC TOP **3 PRESERVED ROSES** COD. BOX3