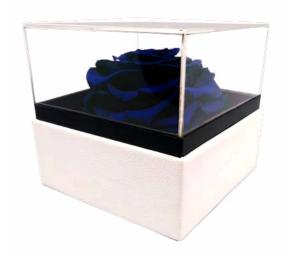

#### Description

100% natural preserved roses, best quality roses harvested by native people from Andean Ecuadorian mountains, put together by an elegant PU leather handmade base.

A long-lasting show of love and affection made with beauty, elegan ce & inspiration.

#### **Product details**

Handmade elegant PU leather rectangular box with acrylic lid, 3 Ecuadorian preserved roses. PU leather box dimensions: 9.05"L x 3,54"W x 3,54" H. Individual Packing: bouquet placed in a decorative gift box with similar color ribbon. Individual packing dimensions: 11"L x 8.2" W x 6.2"H

## LUXURY BOX-ACRYLIC TOP **3 PRESERVED ROSES** COD. BOX3