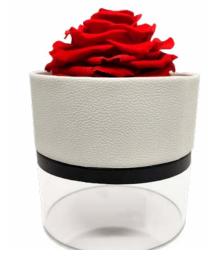

**Acrylic Round Box** 1 PRESERVED ROSES COD. ROU-ACRY-BOX-1

#### LUXURY ROUND BOX-ACRYLIC TOP 1 PRESERVED ROSE1

## Description

100% natural preserved roses, best quality roses harvested by native people from Andean Ecuadorian mountains, put together by an elegant PU leather handmade base.

A long-lasting show of love and affection made with beauty, elegan ce & inspiration.

Handmade elegant PU leather round box, 1 leather box dimensions: 4,72"L x 4,72"W x 1,96"H (box only, box hight not included roses).

Individual Packing: bouquet placed in a decorative gift box with similar color ribbon.