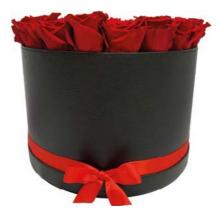

## LUXURY ROUND BOX BOUQUET 9 PRESERVED ROSES

## Description

100% natural preserved roses, best quality roses harvested by native people from Andean Ecuadorian mountains, put together by an elegant PU leather handmade base.

A long-lasting show of love and affection made with beauty, elegance & inspiration.

#### **Product details**

Handmade elegant PU leather round shape box, 9 Ecuadorian preserved roses. PU leather box dimensions: 5,5"D x 5.5"H (box only, box hight not incluidng roses). Individual Packing: bouquet placed in a decorative gift box with similar color ribbon. Individual packing dimensions: 9.05"L x 9.05"W x 8.05"H

## **Care Instructions**

Do not require watering.

For maximum beauty, keep away from extreme sunlight & humidity. Our Ecuadorian preserved roses will maintain their original beauty for even more than 2-3 years with proper care.