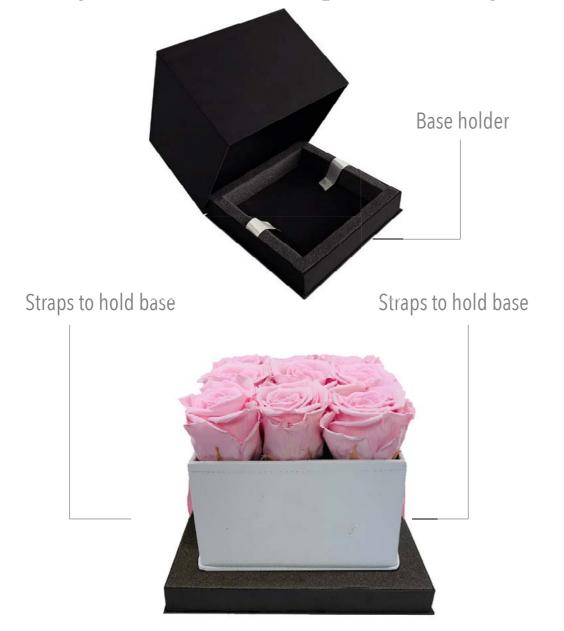

## Round box with elevator 1 Rose

## Description

100% natural preserved roses, best quality roses harvested by native people from Andean Ecuadorian mountains, put together by an elegant PU leather handmade base.

A long-lasting show of love and affection made with beauty, elegance & inspiration.

#### Product details

100% natural preserved roses, best quality roses harvested by native people from Andean Ecuadorian mountains, put together by an elegant PU leather handmade base.

A long-lasting show of love and affection made with beauty, elegance & inspiration.

Pull down mechanism to push up the rose.

Pull down system to store the rose.