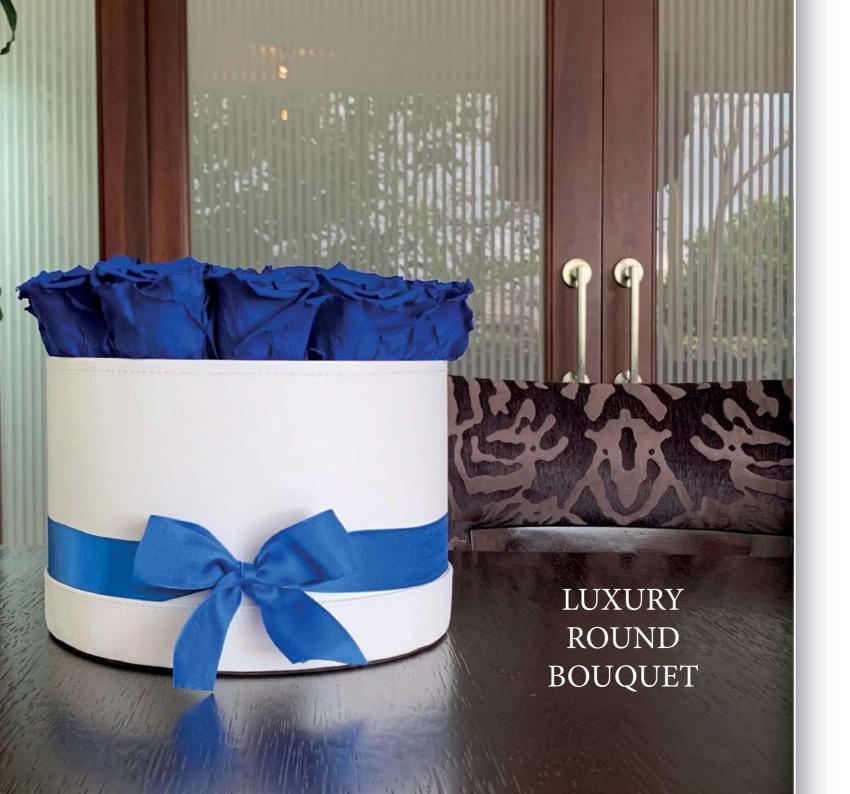

Luxury floral arrangements boxes

LUXURY ROUND BOX BOUQUET 36 PRESERVED ROSES

## Description

100% natural preserved roses, best quality roses harvested by native people from Andean Ecuadorian mountains, put together by an elegant PU leather handmade base.

A long-lasting show of love and affection made with beauty, elegance & inspiration.

## **Product details**

Handmade elegant PU leather round shape box, 34-36 PU leather box dimensions: 12"D x 8.26"H (box only, box hight not included roses).

Individual Packing: bouquet placed in a decorative gift box with similar color ribbon.

## **Care Instructions**

Do not require watering.

For maximum beauty, keep away from extreme sunlight & humidity. Our Ecuadorian preserved roses will maintain their original beauty for even more than 2-3 years with proper care.