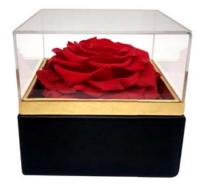

#### Description

100% natural preserved roses, best quality roses harvested by native people from Andean Ecuadorian mountains, put together by an elegant PU leather handmade base.

A long-lasting show of love and affection made with beauty, elegan ce & inspiration.

#### **Product details**

Handmade elegant PU leather rectangular box with acrylic lid, 3 Ecuadorian preserved roses. PU leather box dimensions: 9.05"L x 3,54"W x 3,54" H. Individual Packing: bouquet placed in a decorative gift box with similar color ribbon. Individual packing dimensions: 11"L x 8.2" W x 6.2"H

## LUXURY BOX-ACRYLIC TOP **3 PRESERVED ROSES** COD. BOX3