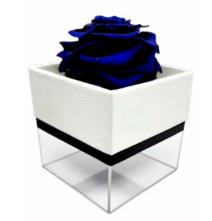

#### Description

100% natural preserved roses, best quality roses harvested by native people from Andean Ecuadorian mountains, put together by an elegant PU leather handmade base.

A long-lasting show of love and affection made with beauty, elegan ce & inspiration.

#### **Product details**

Handmade elegant PU leather rectangular box with acrylic lid, 3 Ecuadorian preserved roses. PU leather box dimensions: 9.05"L x 3,54"W x 3,54" H. Individual Packing: bouquet placed in a decorative gift box with similar color ribbon. Individual packing dimensions: 11"L x 8.2" W x 6.2"H

## LUXURY BOX-ACRYLIC TOP **3 PRESERVED ROSES** COD. BOX3