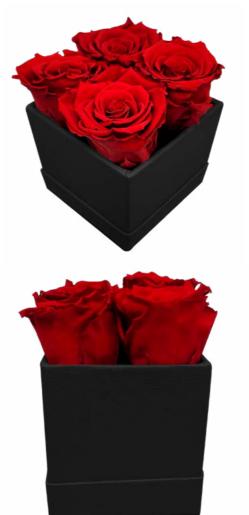

**4 PRESERVED ROSES** 

A long-lasting show of love and affection made with beauty, ele gance & inspiration.

#### **Product details**

Handmade elegant PU leather square shape box, 4 Ecuadorian preserved roses. PU leather box dimensions:3,93"L x 3,93"W x 3,93"H (box only, box hight not incluidng roses). Individual Packing: bouquet placed in a decorative gift box with similar color ribbon. Individual packing dimensions:

## **Care Instructions**

Do not require watering.

For maximum beauty, k eep away from extreme sunlight & humi dity. Our Ecuadorian preserved roses will maintain their original beauty for even more than 2-3 years with proper care.