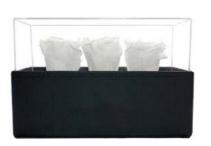

#### Description

100% natural preserved roses, best quality roses harvested by native people from Andean Ecuadorian mountains, put together by an elegant PU leather handmade base.

A long-lasting show of love and affection made with beauty, elegan ce & inspiration.

#### **Product details**

Handmade elegant PU leather rectangular box with acrylic lid, 3 Ecuadorian preserved roses. PU leather box dimensions: 9.05"L x 3,54"W x 3,54" H. Individual Packing: bouquet placed in a decorative gift box with similar color ribbon. Individual packing dimensions: 11"L x 8.2" W x 6.2"H

## LUXURY BOX-ACRYLIC TOP **3 PRESERVED ROSES** COD. BOX3