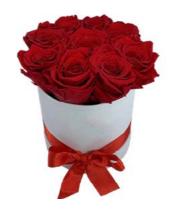

## LUXURY ROUND BOX BOUQUET 9 PRESERVED ROSES

## Description

100% natural preserved roses, best quality roses harvested by native people from Andean Ecuadorian mountains, put together by an elegant PU leather handmade base.

A long-lasting show of love and affection made with beauty, elegance & inspiration.

#### **Product details**

Handmade elegant PU leather round shape box, 9 Ecuadorian preserved roses. PU leather box dimensions: 5,5"D x 5.5"H (box only, box hight not incluidng roses). Individual Packing: bouquet placed in a decorative gift box with similar color ribbon. Individual packing dimensions: 9.05"L x 9.05"W x 8.05"H

## **Care Instructions**

Do not require watering.

For maximum beauty, keep away from extreme sunlight & humidity. Our Ecuadorian preserved roses will maintain their original beauty for even more than 2-3 years with proper care.

## LUXURY ROUND BOX BOUQUET 9 PRESERVED ROSES COD. BOU9