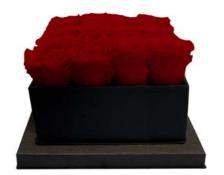

# LUXURY RECTANGULAR BOX BOUQUET 12 PRESERVED ROSES

### **Product details**

Handmade elegant PU leather rectangular shape box, 12 Ecuadorian preserved roses. PU leather box dimensions: 7"D x 5.5"H (box only, box hight not incluidng roses). Individual Packing: bouquet placed in a decorative gift box with similar color ribbon. Individual packing dimensions: 7,55"L x 5,11"W x 9,84"H

# LUXURY RECTANGULAR BOX BOUQUET 12 PRESERVED ROSES COD. REC12