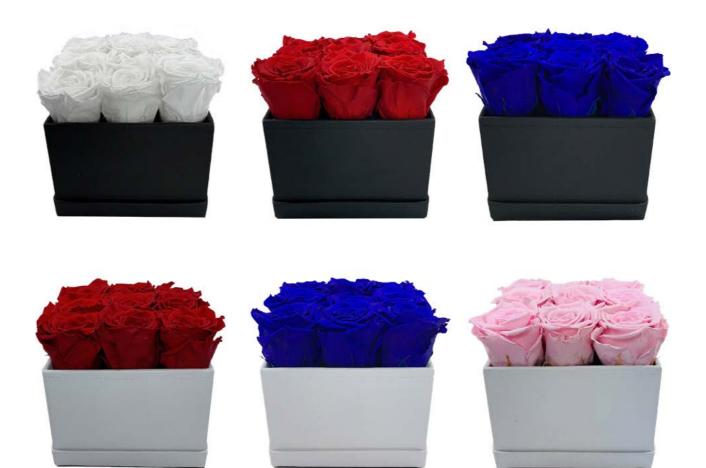

# LUXURY RECTANGULAR BOX BOUQUET 12 PRESERVED ROSES

### **Product details**

Handmade elegant PU leather rectangular shape box, 12 Ecuadorian preserved roses. PU leather box dimensions: 7"D x 5.5"H (box only, box hight not incluidng roses). Individual Packing: bouquet placed in a decorative gift box with similar color ribbon. Individual packing dimensions: 7,55"L x 5,11"W x 9,84"H

# LUXURY RECTANGULAR BOX BOUQUET 12 PRESERVED ROSES COD. REC12