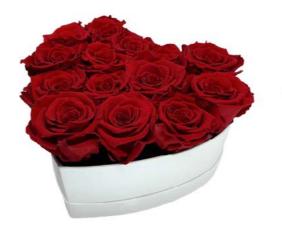

## **GIFT BOX** Custom made box to protect from any damage

www.bmade.us

LUXURY HEART BOX BOUQUET 46 PRESERVED ROSES

## Description

100% natural preserved roses, best quality roses harvested by native people from Andean Ecuadorian mountains, put together by an elegant PU leather handmade base.

A long-lasting show of love and affection made with beauty, elegance & inspiration.

Handmade elegant PU leather heart shape box, 44-46 PU leather box dimensions: 19,68"Lx 5,9"W x 18,11"H (box only, box hight not included roses).

Individual Packing: bouquet placed in a decorative gift box with similar color ribbon.

## LUXURY HEART BOX BOUQUET 46 PRESERVED ROSES COD. HEA46