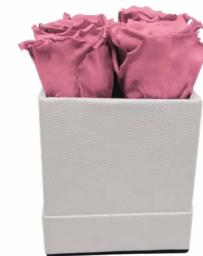

## LUXURY SQUARE BOX BOUQUET 16 PRESERVED ROSES

## Description

100% natural preserved roses, best quality roses harvested by native people from Andean Ecuadorian mountains, put together by an elegant PU leather handmade base.

A long-lasting show of love and affection made with beauty, elegance & inspiration.

## **Product details**

Handmade elegant PU leather square shape box, 9 Ecuadorian preserved roses. PU leather box dimensions: 6,29"L x 6,29"W x 6,29"H (box only, box hight not incluiding roses). Individual Packing: bouquet placed in a decorative gift box with similar color ribbon.