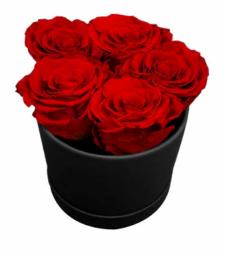

## LUXURY ROUND BOX BOUQUET 9 PRESERVED ROSES

#### **Product details**

Handmade elegant PU leather round shape box, 9 Ecuadorian preserved roses. PU leather box dimensions: 5,5"D x 5.5"H (box only, box hight not incluidng roses). Individual Packing: bouquet placed in a decorative gift box with similar color ribbon. Individual packing dimensions: 9.05"L x 9.05"W x 8.05"H

## LUXURY ROUND BOX BOUQUET 9 PRESERVED ROSES COD. BOU9