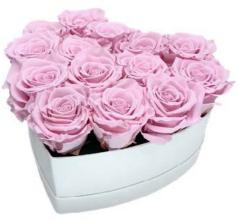

## LUXURY HEART BOX BOUQUET 29 PRESERVED ROSES

## Description

100% natural preserved roses, best quality roses harvested by native people from Andean Ecuadorian mountains, put together by an elegant PU leather handmade base.

A long-lasting show of love and affection made with beauty, elegance & inspiration.

Handmade elegant PU leather heart shape box, 27-29 PU leather box dimensions: 15,74"L x 5,51"W x 14,17"H (box only, box hight not included roses).

Individual Packing: bouquet placed in a decorative gift box with similar color ribbon.

## LUXURY HEART BOX BOUQUET 29 PRESERVED ROSES COD. HEA29