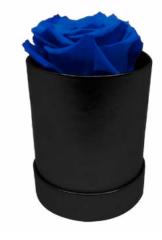

## LUXURY SQUARE BOX-ACRYLIC TOP 1 PRESERVED ROSE1

## Description

100% natural preserved roses, best quality roses harvested by native people from Andean Ecuadorian mountains, put together by an elegant PU leather handmade base.

A long-lasting show of love and affection made with beauty, elegan ce & inspiration.

Handmade elegant PU leather square box, 1 leather box dimensions: 4,72"L x 4,72"W x 1,96"H (box only, box hight not included roses).

Individual Packing: bouquet placed in a decorative gift box with similar color ribbon.

#### **Care Instructions**

Do not require watering.

www.bmade.us

For maximum beauty, keep away from extreme sunlight & humidity. Our Ecuadorian preserved roses will maintain their original beauty for even more than 2-3 years with proper care.

COD. SQU-ACRY-BOX-1