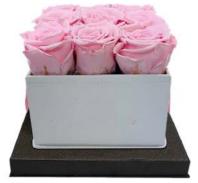

# LUXURY SQUARE BOX BOUQUET 9 PRESERVED ROSES

#### **Product details**

Handmade elegant PU leather square shape box, 9 Ecuadorian preserved roses. PU leather box dimensions: 5,11"L x 5,11"W x 5,11"H (box only, box hight not incluidng roses). Individual Packing: bouquet placed in a decorative gift box with similar color ribbon.

## LUXURY SQUARE BOX BOUQUET 9 PRESERVED ROSES COD. SQU9