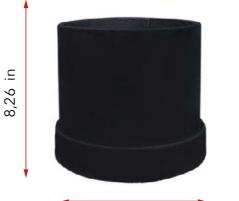

## **Product details**

Handmade elegant PU leather round shape box, 34-36 PU leather box dimensions: 12"D x 8.26"H (box only, box hight not included roses).

Individual Packing: bouquet placed in a decorative gift box with similar color ribbon.

12,00 in

www.bmade.us