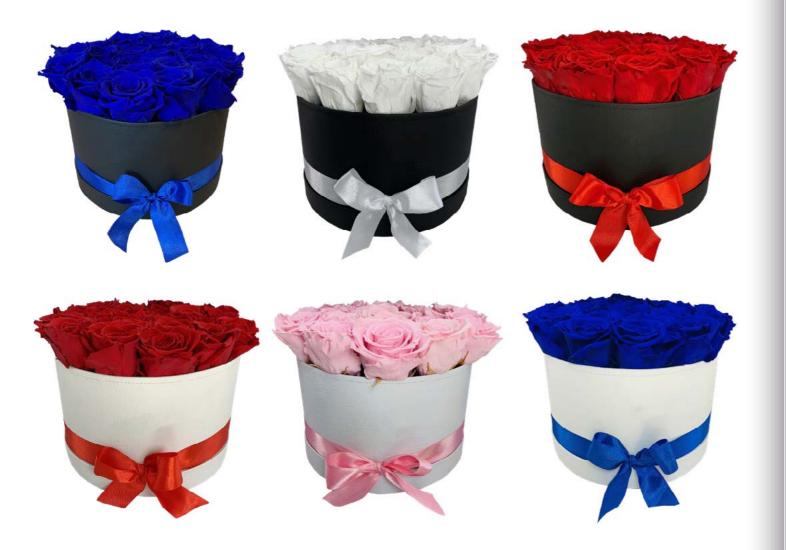

Luxury floral arrangements boxes

LUXURY ROUND BOX BOUQUET 36 PRESERVED ROSES

## Description

100% natural preserved roses, best quality roses harvested by native people from Andean Ecuadorian mountains, put together by an elegant PU leather handmade base.

A long-lasting show of love and affection made with beauty, elegance & inspiration.

## **Product details**

Handmade elegant PU leather round shape box, 34-36 PU leather box dimensions: 12"D x 8.26"H (box only, box hight not included roses).

Individual Packing: bouquet placed in a decorative gift box with similar color ribbon.