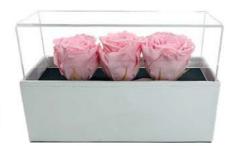

#### Description

100% natural preserved roses, best quality roses harvested by native people from Andean Ecuadorian mountains, put together by an elegant PU leather handmade base.

A long-lasting show of love and affection made with beauty, elegan ce & inspiration.

#### **Product details**

Handmade elegant PU leather rectangular box with acrylic lid, 3 Ecuadorian preserved roses. PU leather box dimensions: 9.05"L x 3,54"W x 3,54" H. Individual Packing: bouquet placed in a decorative gift box with similar color ribbon. Individual packing dimensions: 11"L x 8.2" W x 6.2"H

## LUXURY BOX-ACRYLIC TOP **3 PRESERVED ROSES** COD. BOX3