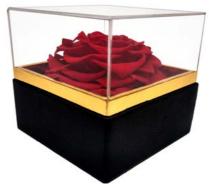

#### Description

100% natural preserved roses, best quality roses harvested by native people from Andean Ecuadorian mountains, put together by an elegant PU leather handmade base.

A long-lasting show of love and affection made with beauty, elegan ce & inspiration.

#### **Product details**

Handmade elegant PU leather rectangular box with acrylic lid, 3 Ecuadorian preserved roses. PU leather box dimensions: 9.05"L x 3,54"W x 3,54" H. Individual Packing: bouquet placed in a decorative gift box with similar color ribbon. Individual packing dimensions: 11"L x 8.2" W x 6.2"H

## LUXURY BOX-ACRYLIC TOP **3 PRESERVED ROSES** COD. BOX3