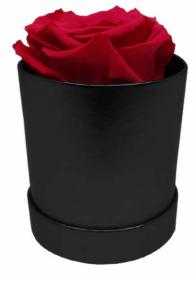

**Acrylic Round Box** 1 PRESERVED ROSES COD. ROU-ACRY-BOX-1

#### LUXURY ROUND BOX-ACRYLIC TOP 1 PRESERVED ROSE1

## Description

100% natural preserved roses, best quality roses harvested by native people from Andean Ecuadorian mountains, put together by an elegant PU leather handmade base.

A long-lasting show of love and affection made with beauty, elegan ce & inspiration.

Handmade elegant PU leather round box, 1 leather box dimensions: 4,72"L x 4,72"W x 1,96"H (box only, box hight not included roses).

Individual Packing: bouquet placed in a decorative gift box with similar color ribbon.

## **Care Instructions**

Do not require watering.

For maximum beauty, keep away from extreme sunlight & humidity. Our Ecuadorian preserved roses will maintain their original beauty for even more than 2-3 years with proper care.