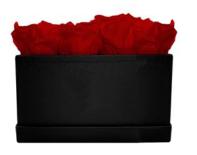

# LUXURY RECTANGULAR BOX BOUQUET 12 PRESERVED ROSES

### **Product details**

Handmade elegant PU leather rectangular shape box, 12 Ecuadorian preserved roses. PU leather box dimensions: 7"D x 5.5"H (box only, box hight not incluidng roses). Individual Packing: bouquet placed in a decorative gift box with similar color ribbon. Individual packing dimensions: 7,55"L x 5,11"W x 9,84"H

# LUXURY RECTANGULAR BOX BOUQUET 12 PRESERVED ROSES COD. REC12