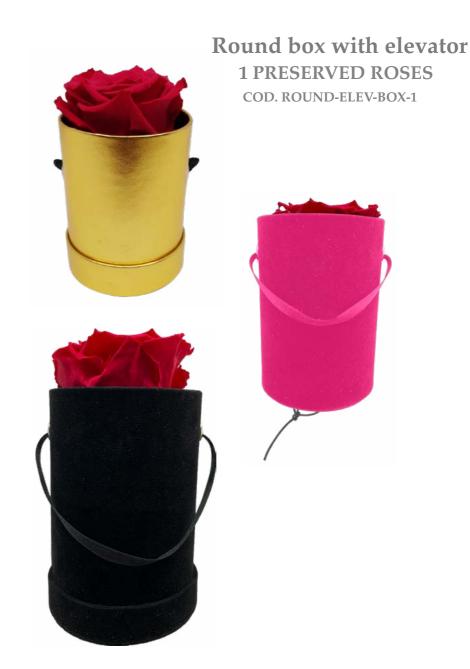

## Round box with elevator 1 Rose

## Description

100% natural preserved roses, best quality roses harvested by native people from Andean Ecuadorian mountains, put together by an elegant PU leather handmade base.

A long-lasting show of love and affection made with beauty, elegance & inspiration.

#### Product details

100% natural preserved roses, best quality roses harvested by native people from Andean Ecuadorian mountains, put together by an elegant PU leather handmade base.

A long-lasting show of love and affection made with beauty, elegance & inspiration.

## Care Instructions

Do not require watering.

For maximum beauty, keep away from extreme sunlight & humidity. Our Ecuadorian preserved roses will maintain their original beauty for even more than 2-3 years with proper care.

Pull down mechanism to push up the rose.

Pull down system to store the rose.