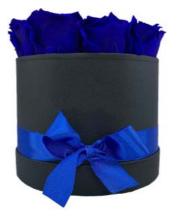

Luxury floral arrangements boxes

LUXURY ROUND BOX BOUQUET 36 PRESERVED ROSES

## Description

100% natural preserved roses, best quality roses harvested by native people from Andean Ecuadorian mountains, put together by an elegant PU leather handmade base.

A long-lasting show of love and affection made with beauty, elegance & inspiration.

## **Product details**

Handmade elegant PU leather round shape box, 34-36 PU leather box dimensions: 12"D x 8.26"H (box only, box hight not included roses).

Individual Packing: bouquet placed in a decorative gift box with similar color ribbon.