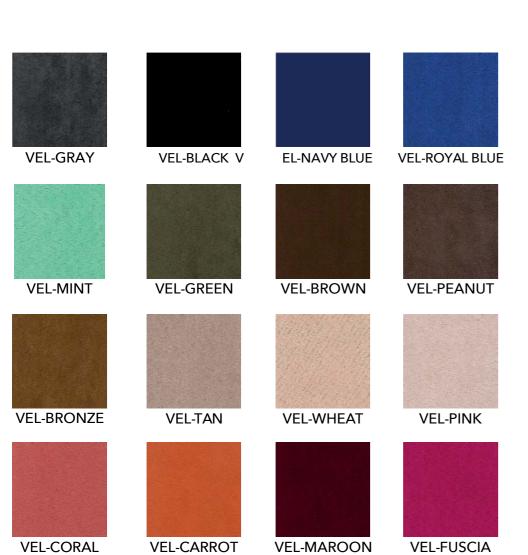

of love and affection made with beauty, elegance & inspiration.

#### Product details

100% natural preserved roses, best quality roses harvested by native people from Andean Ecuadorian mountains, put together by an elegant PU leather handmade base.

A long-lasting show of love and affection made with beauty, elegance & inspiration.



56

#### Care Instructions

Do not require watering.

For maximum beauty, keep away from extreme sunlight & humidity. Our Ecuadorian preserved roses will maintain their original beauty for even more than 2-3 years with proper care.

www.bmade.us



COD. ROUND-M-BOX-1









SIZE 1,18"x1,96"x0,39"







# Suede



SUE BLACK



SUE NAVY BLUE



SUE ROYAL BLUE



SUE FUSCIA



SUET URQUOISE















# Leather









LEA-WHITE





LEA-GRAY

















BMade 399333 quality · fimely · reliable 30000

60

www.bmade.us











































































































**BMade** 

















1. Both the product and its packaging are NOT WATERPROOF. Please store the product & packaging in inside areas sheltered from the climate elements.





2. The storage place must meet the following conditions: Temperature between 15-25°C (59-77°F) Humidity between 50-75%





3. Place the master box over a pallet or similar object that avoids direct contact between the box and the floor.



4. If the small boxes are not going to be placed in display, please keep them inside the master boxes. Our master boxes are designed to protect the product from light, humidity and to preserve the c