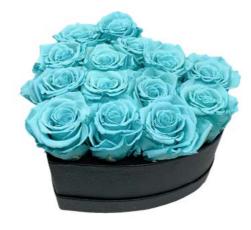

## Description

100% natural preserved roses, best quality roses harvested by native people from Andean Ecuadorian mountains, put together by an elegant PU leather handmade base.

A long-lasting show of love and affection made with beauty, elegance & inspiration.

#### **Product details**

Handmade elegant PU leather heart shape box, 11-13 PU leather box dimensions: 11,81"L x 5,11"W x 10,23"H (box only, box hight not included roses).

Individual Packing: bouquet placed in a decorative gift box with similar color ribbon.

## **Care Instructions**

Do not require watering.

For maximum beauty, k eep away from extreme sunlight & humidity. Our Ecuadorian preserved roses will maintain their original beauty for even more than 2-3 years with proper care.

www.bmade.us

## LUXURY HEART BOX BOUQUET 12 PRESERVED ROSES COD. HEA13

## LUXURY HEART BOX BOUQUET **12 PRESERVED ROSES** COD. HEA13