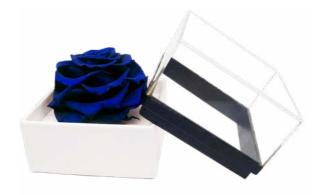

#### Description

100% natural preserved roses, best quality roses harvested by native people from Andean Ecuadorian mountains, put together by an elegant PU leather handmade base.

A long-lasting show of love and affection made with beauty, elegan ce & inspiration.

#### **Product details**

Handmade elegant PU leather rectangular box with acrylic lid, 3 Ecuadorian preserved roses. PU leather box dimensions: 9.05"L x 3,54"W x 3,54" H. Individual Packing: bouquet placed in a decorative gift box with similar color ribbon. Individual packing dimensions: 11"L x 8.2" W x 6.2"H

## LUXURY BOX-ACRYLIC TOP **3 PRESERVED ROSES** COD. BOX3