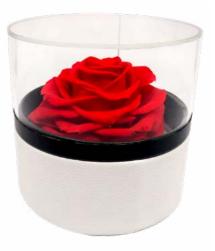

**Acrylic Round Box** 1 PRESERVED ROSES COD. ROU-ACRY-BOX-1

#### LUXURY ROUND BOX-ACRYLIC TOP 1 PRESERVED ROSE1

## Description

100% natural preserved roses, best quality roses harvested by native people from Andean Ecuadorian mountains, put together by an elegant PU leather handmade base.

A long-lasting show of love and affection made with beauty, elegan ce & inspiration.

Handmade elegant PU leather round box, 1 leather box dimensions: 4,72"L x 4,72"W x 1,96"H (box only, box hight not included roses).

Individual Packing: bouquet placed in a decorative gift box with similar color ribbon.