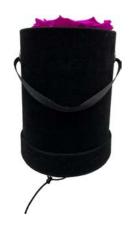

## Round box with elevator 1 Rose

## Description

100% natural preserved roses, best quality roses harvested by native people from Andean Ecuadorian mountains, put together by an elegant PU leather handmade base.

A long-lasting show of love and affection made with beauty, elegance & inspiration.

#### Product details

100% natural preserved roses, best quality roses harvested by native people from Andean Ecuadorian mountains, put together by an elegant PU leather handmade base.

A long-lasting show of love and affection made with beauty, elegance & inspiration.

## Care Instructions

Do not require watering.

For maximum beauty, keep away from extreme sunlight & humidity. Our Ecuadorian preserved roses will maintain their original beauty for even more than 2-3 years with proper care.

Pull down mechanism to push up the rose.

Pull down system to store the rose.