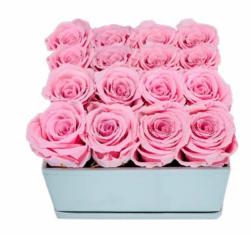

## LUXURY SQUARE BOX BOUQUET 16 PRESERVED ROSES

## Description

100% natural preserved roses, best quality roses harvested by native people from Andean Ecuadorian mountains, put together by an elegant PU leather handmade base.

A long-lasting show of love and affection made with beauty, elegance & inspiration.

## **Product details**

Handmade elegant PU leather square shape box, 9 Ecuadorian preserved roses. PU leather box dimensions: 6,29"L x 6,29"W x 6,29"H (box only, box hight not incluiding roses). Individual Packing: bouquet placed in a decorative gift box with similar color ribbon.