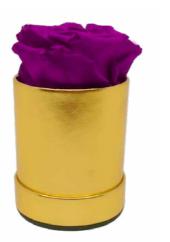

## Round box with elevator 1 Rose

## Description

100% natural preserved roses, best quality roses harvested by native people from Andean Ecuadorian mountains, put together by an elegant PU leather handmade base.

A long-lasting show of love and affection made with beauty, elegance & inspiration.

#### Product details

100% natural preserved roses, best quality roses harvested by native people from Andean Ecuadorian mountains, put together by an elegant PU leather handmade base.

A long-lasting show of love and affection made with beauty, elegance & inspiration.

## Care Instructions

Do not require watering.

For maximum beauty, keep away from extreme sunlight & humidity. Our Ecuadorian preserved roses will maintain their original beauty for even more than 2-3 years with proper care.

Pull down mechanism to push up the rose.

Pull down system to store the rose.