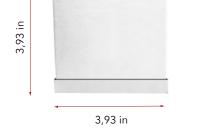

**4 PRESERVED ROSES** 

A long-lasting show of love and affection made with beauty, ele gance & inspiration.

#### **Product details**

Handmade elegant PU leather square shape box, 4 Ecuadorian preserved roses. PU leather box dimensions:3,93"L x 3,93"W x 3,93"H (box only, box hight not incluidng roses). Individual Packing: bouquet placed in a decorative gift box with similar color ribbon. Individual packing dimensions: