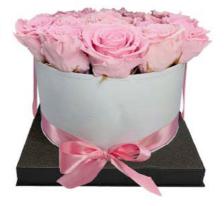

Luxury floral arrangements boxes

LUXURY ROUND BOX BOUQUET 36 PRESERVED ROSES

## Description

100% natural preserved roses, best quality roses harvested by native people from Andean Ecuadorian mountains, put together by an elegant PU leather handmade base.

A long-lasting show of love and affection made with beauty, elegance & inspiration.

## **Product details**

Handmade elegant PU leather round shape box, 34-36 PU leather box dimensions: 12"D x 8.26"H (box only, box hight not included roses).

Individual Packing: bouquet placed in a decorative gift box with similar color ribbon.