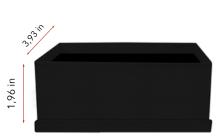

## **Product details**

Handmade elegant PU leather rectangular shape box, 3 Ecuadorian preserved roses. PU leather box dimensions: 5,90"Lx 1,96"W x 3,93"H (box only, box hight not incluiding roses). Individual Packing: bouquet placed in a decorative gift box with similar color ribbon.

5,90 in