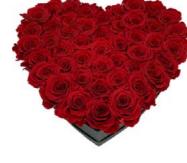

## LUXURY HEART BOX BOUQUET 29 PRESERVED ROSES

## Description

100% natural preserved roses, best quality roses harvested by native people from Andean Ecuadorian mountains, put together by an elegant PU leather handmade base.

A long-lasting show of love and affection made with beauty, elegance & inspiration.

Handmade elegant PU leather heart shape box, 27-29 PU leather box dimensions: 15,74"L x 5,51"W x 14,17"H (box only, box hight not included roses).

Individual Packing: bouquet placed in a decorative gift box with similar color ribbon.

## LUXURY HEART BOX BOUQUET 29 PRESERVED ROSES COD. HEA29