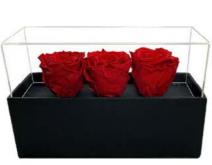

#### Description

100% natural preserved roses, best quality roses harvested by native people from Andean Ecuadorian mountains, put together by an elegant PU leather handmade base.

A long-lasting show of love and affection made with beauty, elegan ce & inspiration.

#### **Product details**

Handmade elegant PU leather rectangular box with acrylic lid, 3 Ecuadorian preserved roses. PU leather box dimensions: 9.05"L x 3,54"W x 3,54" H. Individual Packing: bouquet placed in a decorative gift box with similar color ribbon. Individual packing dimensions: 11"L x 8.2" W x 6.2"H

## LUXURY BOX-ACRYLIC TOP **3 PRESERVED ROSES** COD. BOX3