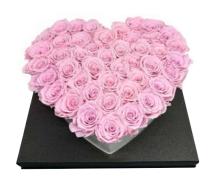

## LUXURY HEART BOX BOUQUET 29 PRESERVED ROSES

## Description

100% natural preserved roses, best quality roses harvested by native people from Andean Ecuadorian mountains, put together by an elegant PU leather handmade base.

A long-lasting show of love and affection made with beauty, elegance & inspiration.

Handmade elegant PU leather heart shape box, 27-29 PU leather box dimensions: 15,74"L x 5,51"W x 14,17"H (box only, box hight not included roses).

Individual Packing: bouquet placed in a decorative gift box with similar color ribbon.

## LUXURY HEART BOX BOUQUET 29 PRESERVED ROSES COD. HEA29