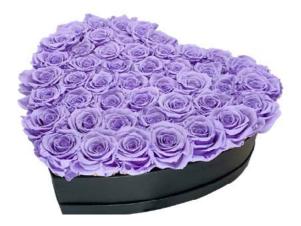

## LUXURY HEART BOX BOUQUET 29 PRESERVED ROSES

## Description

100% natural preserved roses, best quality roses harvested by native people from Andean Ecuadorian mountains, put together by an elegant PU leather handmade base.

A long-lasting show of love and affection made with beauty, elegance & inspiration.

Handmade elegant PU leather heart shape box, 27-29 PU leather box dimensions: 15,74"L x 5,51"W x 14,17"H (box only, box hight not included roses).

Individual Packing: bouquet placed in a decorative gift box with similar color ribbon.

## LUXURY HEART BOX BOUQUET 29 PRESERVED ROSES COD. HEA29

## LUXURY HEART BOX BOUQUET **29 PRESERVED ROSES** COD. HEA29