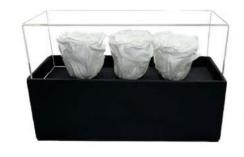

#### Description

100% natural preserved roses, best quality roses harvested by native people from Andean Ecuadorian mountains, put together by an elegant PU leather handmade base.

A long-lasting show of love and affection made with beauty, elegan ce & inspiration.

#### **Product details**

Handmade elegant PU leather rectangular box with acrylic lid, 3 Ecuadorian preserved roses. PU leather box dimensions: 9.05"L x 3,54"W x 3,54" H. Individual Packing: bouquet placed in a decorative gift box with similar color ribbon. Individual packing dimensions: 11"L x 8.2" W x 6.2"H

## LUXURY BOX-ACRYLIC TOP **3 PRESERVED ROSES** COD. BOX3