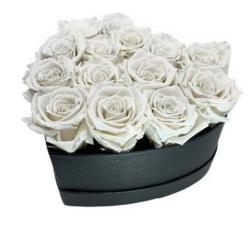

## **GIFT BOX** Custom made box to protect from any damage

www.bmade.us

LUXURY HEART BOX BOUQUET 46 PRESERVED ROSES

## Description

100% natural preserved roses, best quality roses harvested by native people from Andean Ecuadorian mountains, put together by an elegant PU leather handmade base.

A long-lasting show of love and affection made with beauty, elegance & inspiration.

Handmade elegant PU leather heart shape box, 44-46 PU leather box dimensions: 19,68"Lx 5,9"W x 18,11"H (box only, box hight not included roses).

Individual Packing: bouquet placed in a decorative gift box with similar color ribbon.

#### **Care Instructions**

Do not require watering.

For maximum beauty, k eep away from extreme sunlight & humidity. Our Ecuadorian preserved roses will maintain their original beauty for even more than 2-3 years with proper care.

## LUXURY HEART BOX BOUQUET 46 PRESERVED ROSES COD. HEA46

## LUXURY HEART BOX BOUQUET **46 PRESERVED ROSES** COD. HEA46