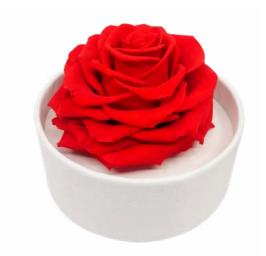

**Acrylic Round Box** 1 PRESERVED ROSES COD. ROU-ACRY-BOX-1

#### LUXURY ROUND BOX-ACRYLIC TOP 1 PRESERVED ROSE1

## Description

100% natural preserved roses, best quality roses harvested by native people from Andean Ecuadorian mountains, put together by an elegant PU leather handmade base.

A long-lasting show of love and affection made with beauty, elegan ce & inspiration.

Handmade elegant PU leather round box, 1 leather box dimensions: 4,72"L x 4,72"W x 1,96"H (box only, box hight not included roses).

Individual Packing: bouquet placed in a decorative gift box with similar color ribbon.