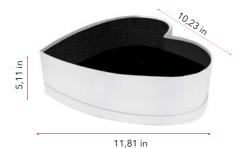

#### **Product details**

Handmade elegant PU leather heart shape box, 11-13 PU leather box dimensions: 11,81"L x 5,11"W x 10,23"H (box only, box hight not included roses).

Individual Packing: bouquet placed in a decorative gift box with similar color ribbon.