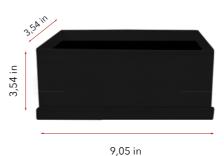

#### **Product details**

Handmade elegant PU leather rectangular box with acrylic lid, 3 Ecuadorian preserved roses. PU leather box dimensions: 9.05"L x 3,54"W x 3,54" H. Individual Packing: bouquet placed in a decorative gift box with similar color ribbon. Individual packing dimensions: 11"L x 8.2" W x 6.2"H