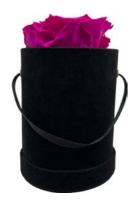

## Round box with elevator 1 Rose

## Description

100% natural preserved roses, best quality roses harvested by native people from Andean Ecuadorian mountains, put together by an elegant PU leather handmade base.

A long-lasting show of love and affection made with beauty, elegance & inspiration.

#### Product details

100% natural preserved roses, best quality roses harvested by native people from Andean Ecuadorian mountains, put together by an elegant PU leather handmade base.

A long-lasting show of love and affection made with beauty, elegance & inspiration.

## Care Instructions

Do not require watering.

For maximum beauty, keep away from extreme sunlight & humidity. Our Ecuadorian preserved roses will maintain their original beauty for even more than 2-3 years with proper care.

Pull down mechanism to push up the rose.

Pull down system to store the rose.