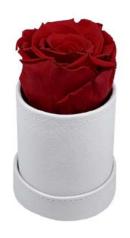

## LUXURY ROUND BOX BOUQUET 9 PRESERVED ROSES

## Description

100% natural preserved roses, best quality roses harvested by native people from Andean Ecuadorian mountains, put together by an elegant PU leather handmade base.

A long-lasting show of love and affection made with beauty, elegance & inspiration.

#### **Product details**

Handmade elegant PU leather round shape box, 9 Ecuadorian preserved roses. PU leather box dimensions: 5,5"D x 5.5"H (box only, box hight not incluidng roses). Individual Packing: bouquet placed in a decorative gift box with similar color ribbon. Individual packing dimensions: 9.05"L x 9.05"W x 8.05"H

## LUXURY ROUND BOX BOUQUET 9 PRESERVED ROSES COD. BOU9