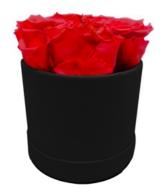

## LUXURY ROUND BOX BOUQUET 9 PRESERVED ROSES

#### **Product details**

Handmade elegant PU leather round shape box, 9 Ecuadorian preserved roses. PU leather box dimensions: 5,5"D x 5.5"H (box only, box hight not incluidng roses). Individual Packing: bouquet placed in a decorative gift box with similar color ribbon. Individual packing dimensions: 9.05"L x 9.05"W x 8.05"H

## LUXURY ROUND BOX BOUQUET 9 PRESERVED ROSES COD. BOU9