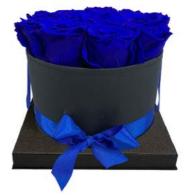

### LUXURY ROUND BOX BOUQUET 24 PRESERVED ROSES

## Description

100% natural preserved roses, best quality roses harvested by native people from Andean Ecuadorian mountains, put together by an elegant PU leather handmade base.

A long-lasting show of love and affection made with beauty, elegance & inspiration.

#### **Product details**

Handmade elegant PU leather round shape box, 22-24 PU leather box dimensions: 8.66"D x 5.5"H (box only, box hight not included roses).

Individual Packing: bouquet placed in a decorative gift box with similar color ribbon.