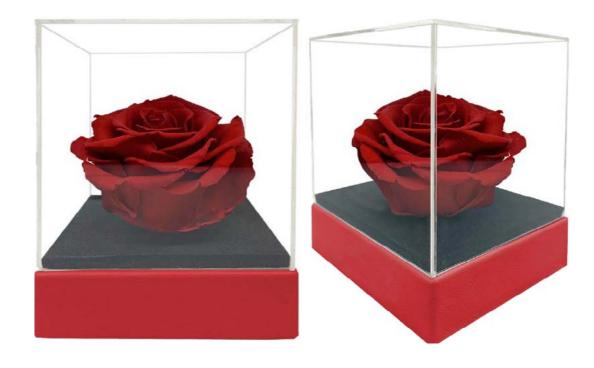

## LUXURY BOX-ACRYLIC TOP 1 PRESERVED ROSES COD. ACRY-1-R

## LUXURY BOX-ACRYLIC TOP 1 PRESERVED ROSES COD. ACRY-1-B

## LUXURY BOX-ACRYLIC TOP 1 PRESERVED ROSES COD. GIFT-BOX-W

100% natural preserved roses, best quality roses harvested by native people from Andean Ecuadorian mountains, put together by an elegant PU leather handmade base.