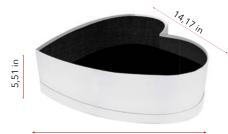

Handmade elegant PU leather heart shape box, 27-29 PU leather box dimensions: 15,74"L x 5,51"W x 14,17"H (box only, box hight not included roses).

Individual Packing: bouquet placed in a decorative gift box with similar color ribbon.

15,74 in