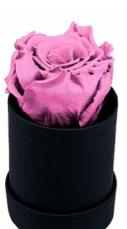

## LUXURY HEART BOX BOUQUET 29 PRESERVED ROSES

## Description

100% natural preserved roses, best quality roses harvested by native people from Andean Ecuadorian mountains, put together by an elegant PU leather handmade base.

A long-lasting show of love and affection made with beauty, elegance & inspiration.

Handmade elegant PU leather heart shape box, 27-29 PU leather box dimensions: 15,74"L x 5,51"W x 14,17"H (box only, box hight not included roses).

Individual Packing: bouquet placed in a decorative gift box with similar color ribbon.

## LUXURY HEART BOX BOUQUET 29 PRESERVED ROSES COD. HEA29