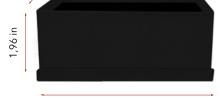

## **Product details**

Handmade elegant PU leather rectangular shape box, 3 Ecuadorian preserved roses. PU leather box dimensions: 5,90"Lx 1,96"W x 3,93"H (box only, box hight not incluiding roses). Individual Packing: bouquet placed in a decorative gift box with similar color ribbon.