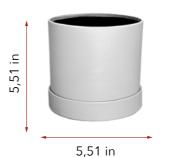

#### **Product details**

Handmade elegant PU leather square shape box, 9 Ecuadorian preserved roses. PU leather box dimensions: 5,11"L x 5,11"W x 5,11"H (box only, box hight not incluidng roses). Individual Packing: bouquet placed in a decorative gift box with similar color ribbon.

## **Product details**

Handmade elegant PU leather square shape box, 9 Ecuadorian preserved roses. PU leather box dimensions: 6,29"L x 6,29"W x 6,29"H (box only, box hight not incluiding roses). Individual Packing: bouquet placed in a decorative gift box with similar color ribbon.

# 6,69 in 6,29 in

6,29 in