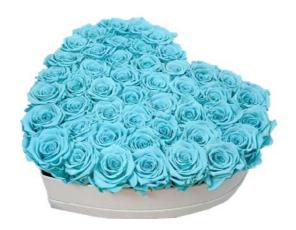

## Description

100% natural preserved roses, best quality roses harvested by native people from Andean Ecuadorian mountains, put together by an elegant PU leather handmade base.

A long-lasting show of love and affection made with beauty, elegance & inspiration.

#### **Product details**

Handmade elegant PU leather heart shape box, 11-13 PU leather box dimensions: 11,81"L x 5,11"W x 10,23"H (box only, box hight not included roses).

Individual Packing: bouquet placed in a decorative gift box with similar color ribbon.

## LUXURY HEART BOX BOUQUET 12 PRESERVED ROSES COD. HEA13

## LUXURY HEART BOX BOUQUET **12 PRESERVED ROSES** COD. HEA13