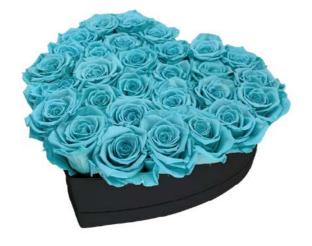

## LUXURY HEART BOX BOUQUET 29 PRESERVED ROSES

## Description

100% natural preserved roses, best quality roses harvested by native people from Andean Ecuadorian mountains, put together by an elegant PU leather handmade base.

A long-lasting show of love and affection made with beauty, elegance & inspiration.

Handmade elegant PU leather heart shape box, 27-29 PU leather box dimensions: 15,74"L x 5,51"W x 14,17"H (box only, box hight not included roses).

Individual Packing: bouquet placed in a decorative gift box with similar color ribbon.

## LUXURY HEART BOX BOUQUET 29 PRESERVED ROSES COD. HEA29