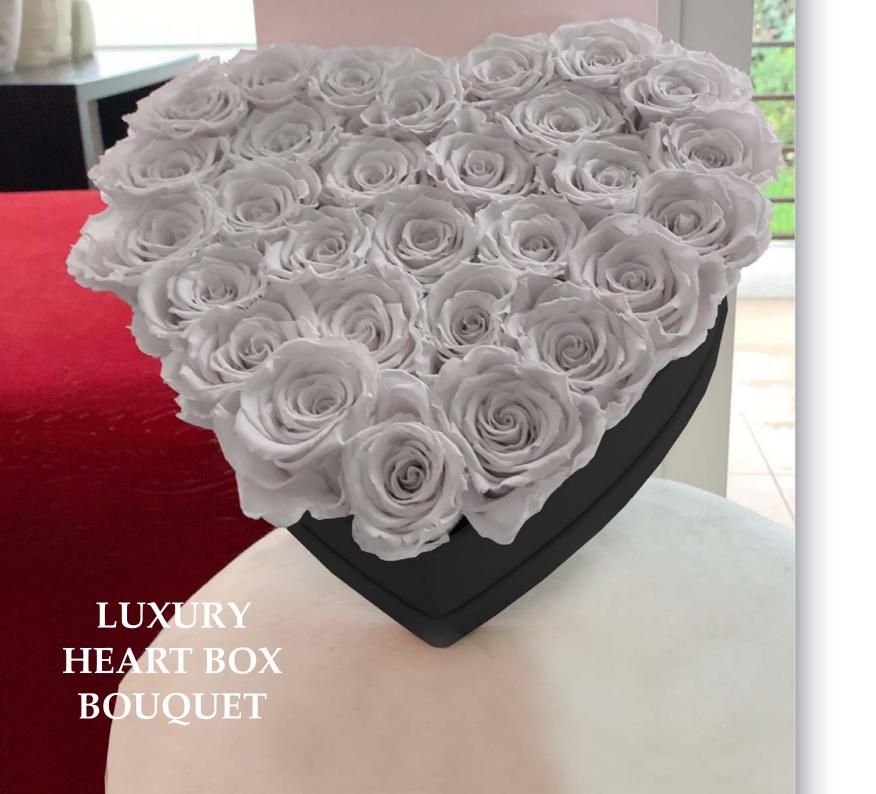

## **GIFT BOX** Custom made box to protect from any damage

www.bmade.us

LUXURY HEART BOX BOUQUET 46 PRESERVED ROSES

## Description

100% natural preserved roses, best quality roses harvested by native people from Andean Ecuadorian mountains, put together by an elegant PU leather handmade base.

A long-lasting show of love and affection made with beauty, elegance & inspiration.

Handmade elegant PU leather heart shape box, 44-46 PU leather box dimensions: 19,68"Lx 5,9"W x 18,11"H (box only, box hight not included roses).

Individual Packing: bouquet placed in a decorative gift box with similar color ribbon.

## LUXURY HEART BOX BOUQUET 46 PRESERVED ROSES COD. HEA46