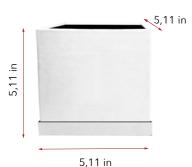

#### **Product details**

Handmade elegant PU leather square shape box, 9 Ecuadorian preserved roses. PU leather box dimensions: 5,11"L x 5,11"W x 5,11"H (box only, box hight not incluidng roses). Individual Packing: bouquet placed in a decorative gift box with similar color ribbon.

## **Product details**

Handmade elegant PU leather square shape box, 9 Ecuadorian preserved roses. PU leather box dimensions: 6,29"L x 6,29"W x 6,29"H (box only, box hight not incluiding roses). Individual Packing: bouquet placed in a decorative gift box with similar color ribbon.