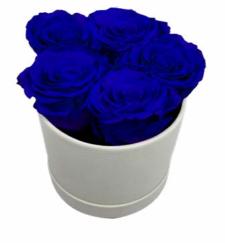

## Rectangular Box **3 PRESERVED ROSES** COD. REC-BOX-3

LUXURY ROUND BOX BOUQUET **5 PRESERVED ROSES** 

100% natural preserved roses, best quality roses harvested by native people from Andean Ecuadorian mountains, put together by an elegant PU leather handmade base.

A long-lasting show of love and affection made with beauty, ele gance & inspiration.

Handmade elegant PU leather round shape box, 5 Ecuadorian preserved roses. PU leather box dimensions:5,1"Lx 4,72"W (box only, box hight not incluiding roses). Individual Packing: bouquet placed in a decorative gift box with similar color ribbon.

#### **Care Instructions**

Do not require watering.

For maximum beauty, keep away from extreme sunlight & humi dity. Our Ecuadorian preserved roses will maintain their original beauty for even more than 2-3 years with proper care.