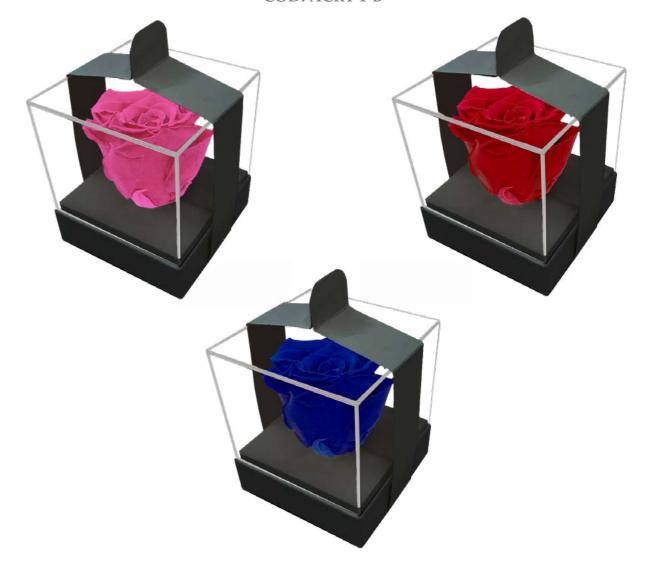

## LUXURY BOX-ACRYLIC TOP 1 PRESERVED ROSES COD. ACRY-1-R

## LUXURY BOX-ACRYLIC TOP 1 PRESERVED ROSES COD. ACRY-1-B

## LUXURY BOX-ACRYLIC TOP 1 PRESERVED ROSES COD. GIFT-BOX-W

100% natural preserved roses, best quality roses harvested by native people from Andean Ecuadorian mountains, put together by an elegant PU leather handmade base.