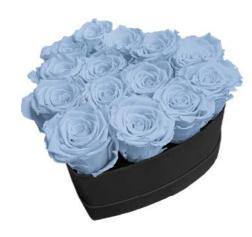

## Description

100% natural preserved roses, best quality roses harvested by native people from Andean Ecuadorian mountains, put together by an elegant PU leather handmade base.

A long-lasting show of love and affection made with beauty, elegance & inspiration.

#### **Product details**

Handmade elegant PU leather heart shape box, 11-13 PU leather box dimensions: 11,81"L x 5,11"W x 10,23"H (box only, box hight not included roses).

Individual Packing: bouquet placed in a decorative gift box with similar color ribbon.

## **Care Instructions**

Do not require watering.

For maximum beauty, k eep away from extreme sunlight & humidity. Our Ecuadorian preserved roses will maintain their original beauty for even more than 2-3 years with proper care.

www.bmade.us

## LUXURY HEART BOX BOUQUET 12 PRESERVED ROSES COD. HEA13

## LUXURY HEART BOX BOUQUET **12 PRESERVED ROSES** COD. HEA13