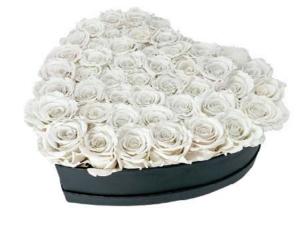

## **GIFT BOX** Custom made box to protect from any damage

www.bmade.us

LUXURY HEART BOX BOUQUET 46 PRESERVED ROSES

## Description

100% natural preserved roses, best quality roses harvested by native people from Andean Ecuadorian mountains, put together by an elegant PU leather handmade base.

A long-lasting show of love and affection made with beauty, elegance & inspiration.

Handmade elegant PU leather heart shape box, 44-46 PU leather box dimensions: 19,68"Lx 5,9"W x 18,11"H (box only, box hight not included roses).

Individual Packing: bouquet placed in a decorative gift box with similar color ribbon.

## LUXURY HEART BOX BOUQUET 46 PRESERVED ROSES COD. HEA46

## LUXURY HEART BOX BOUQUET **46 PRESERVED ROSES** COD. HEA46