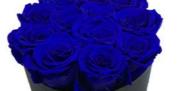

## LUXURY ROUND BOX BOUQUET 9 PRESERVED ROSES

## Description

100% natural preserved roses, best quality roses harvested by native people from Andean Ecuadorian mountains, put together by an elegant PU leather handmade base.

A long-lasting show of love and affection made with beauty, elegance & inspiration.

#### **Product details**

Handmade elegant PU leather round shape box, 9 Ecuadorian preserved roses. PU leather box dimensions: 5,5"D x 5.5"H (box only, box hight not incluidng roses). Individual Packing: bouquet placed in a decorative gift box with similar color ribbon. Individual packing dimensions: 9.05"L x 9.05"W x 8.05"H