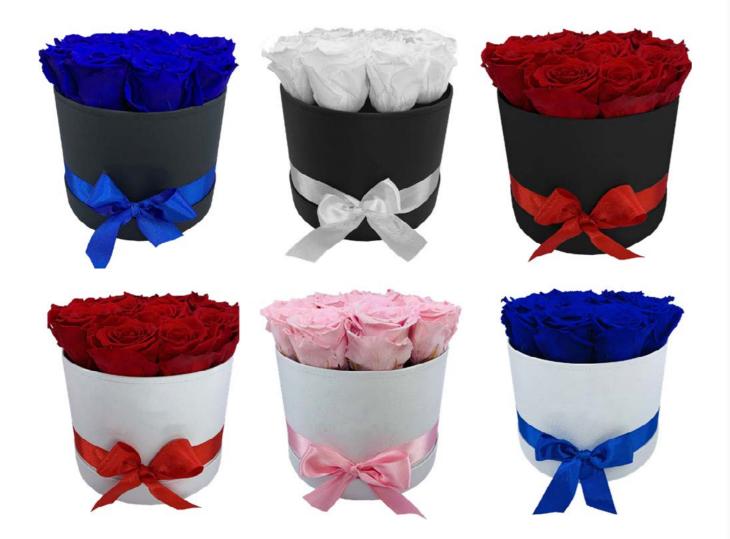

Luxury floral arrangements boxes

LUXURY ROUND BOX BOUQUET 36 PRESERVED ROSES

## Description

100% natural preserved roses, best quality roses harvested by native people from Andean Ecuadorian mountains, put together by an elegant PU leather handmade base.

A long-lasting show of love and affection made with beauty, elegance & inspiration.

## **Product details**

Handmade elegant PU leather round shape box, 34-36 PU leather box dimensions: 12"D x 8.26"H (box only, box hight not included roses).

Individual Packing: bouquet placed in a decorative gift box with similar color ribbon.