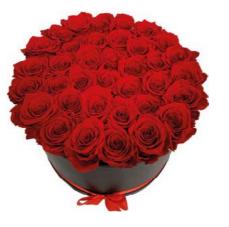

Luxury floral arrangements boxes

LUXURY ROUND BOX BOUQUET 36 PRESERVED ROSES

## Description

100% natural preserved roses, best quality roses harvested by native people from Andean Ecuadorian mountains, put together by an elegant PU leather handmade base.

A long-lasting show of love and affection made with beauty, elegance & inspiration.

## **Product details**

Handmade elegant PU leather round shape box, 34-36 PU leather box dimensions: 12"D x 8.26"H (box only, box hight not included roses).

Individual Packing: bouquet placed in a decorative gift box with similar color ribbon.