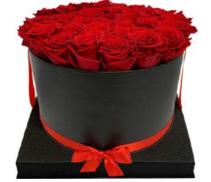

### LUXURY ROUND BOX BOUQUET 24 PRESERVED ROSES

## Description

100% natural preserved roses, best quality roses harvested by native people from Andean Ecuadorian mountains, put together by an elegant PU leather handmade base.

A long-lasting show of love and affection made with beauty, elegance & inspiration.

#### **Product details**

Handmade elegant PU leather round shape box, 22-24 PU leather box dimensions: 8.66"D x 5.5"H (box only, box hight not included roses).

Individual Packing: bouquet placed in a decorative gift box with similar color ribbon.

## **Care Instructions**

Do not require watering.

For maximum beauty, keep away from extreme sunlight & humidity. Our Ecuadorian preserved roses will maintain their original beauty for even more than 2-3 years with proper care.