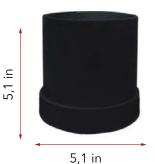

## Rectangular Box **3 PRESERVED ROSES** COD. REC-BOX-3

LUXURY ROUND BOX BOUQUET **5 PRESERVED ROSES** 

100% natural preserved roses, best quality roses harvested by native people from Andean Ecuadorian mountains, put together by an elegant PU leather handmade base.

A long-lasting show of love and affection made with beauty, ele gance & inspiration.

Handmade elegant PU leather round shape box, 5 Ecuadorian preserved roses. PU leather box dimensions:5,1"Lx 4,72"W (box only, box hight not incluiding roses). Individual Packing: bouquet placed in a decorative gift box with similar color ribbon.

#### **Care Instructions**

Do not require watering.

For maximum beauty, keep away from extreme sunlight & humi dity. Our Ecuadorian preserved roses will maintain their original beauty for even more than 2-3 years with proper care.