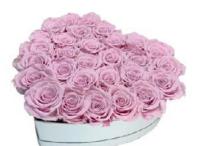

## LUXURY HEART BOX BOUQUET 29 PRESERVED ROSES

## Description

100% natural preserved roses, best quality roses harvested by native people from Andean Ecuadorian mountains, put together by an elegant PU leather handmade base.

A long-lasting show of love and affection made with beauty, elegance & inspiration.

Handmade elegant PU leather heart shape box, 27-29 PU leather box dimensions: 15,74"L x 5,51"W x 14,17"H (box only, box hight not included roses).

Individual Packing: bouquet placed in a decorative gift box with similar color ribbon.

## LUXURY HEART BOX BOUQUET 29 PRESERVED ROSES COD. HEA29