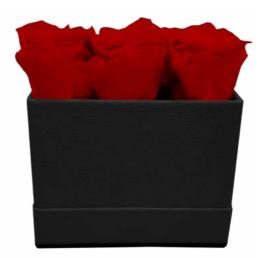

# LUXURY RECTANGULAR BOX BOUQUET 12 PRESERVED ROSES

### **Product details**

Handmade elegant PU leather rectangular shape box, 12 Ecuadorian preserved roses. PU leather box dimensions: 7"D x 5.5"H (box only, box hight not incluidng roses). Individual Packing: bouquet placed in a decorative gift box with similar color ribbon. Individual packing dimensions: 7,55"L x 5,11"W x 9,84"H

# LUXURY RECTANGULAR BOX BOUQUET 12 PRESERVED ROSES COD. REC12