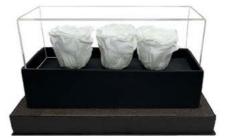

#### Description

100% natural preserved roses, best quality roses harvested by native people from Andean Ecuadorian mountains, put together by an elegant PU leather handmade base.

A long-lasting show of love and affection made with beauty, elegan ce & inspiration.

#### **Product details**

Handmade elegant PU leather rectangular box with acrylic lid, 3 Ecuadorian preserved roses. PU leather box dimensions: 9.05"L x 3,54"W x 3,54" H. Individual Packing: bouquet placed in a decorative gift box with similar color ribbon. Individual packing dimensions: 11"L x 8.2" W x 6.2"H

## LUXURY BOX-ACRYLIC TOP **3 PRESERVED ROSES** COD. BOX3