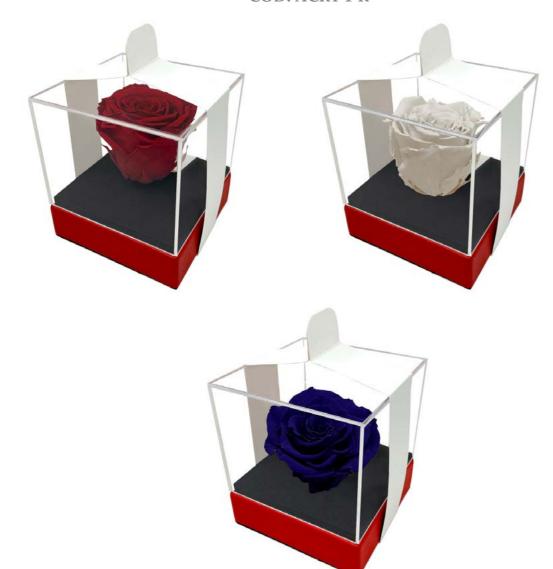

## LUXURY BOX-ACRYLIC TOP 1 PRESERVED ROSES COD. ACRY-1-R

## LUXURY BOX-ACRYLIC TOP 1 PRESERVED ROSES COD. ACRY-1-B

## LUXURY BOX-ACRYLIC TOP 1 PRESERVED ROSES COD. GIFT-BOX-W

100% natural preserved roses, best quality roses harvested by native people from Andean Ecuadorian mountains, put together by an elegant PU leather handmade base.