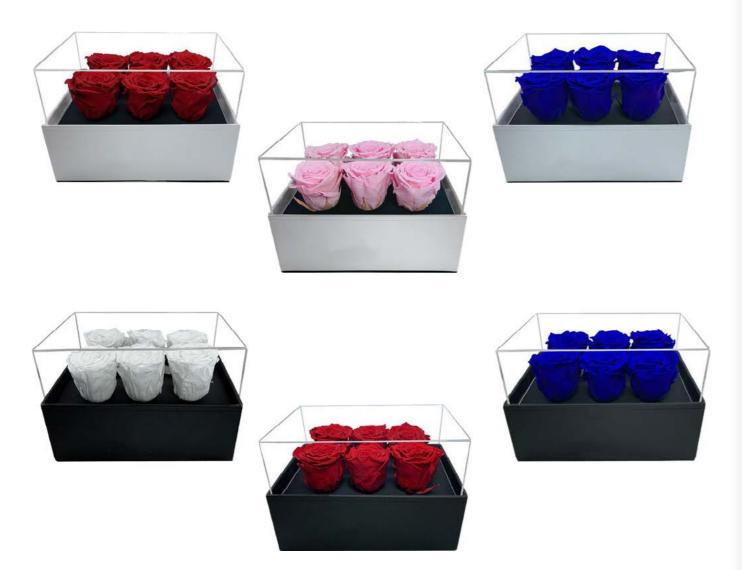

#### LUXURY PU LEATHER BOX-ACRYLIC TOP **6 PRESERVED ROSES**

## **Product details**

Handmade elegant PU leather heart shape box, 6 PU leather box dimensions: 9,05"L x 3,54"W x 6,29"H (box only, box hight not included roses).

Individual Packing: bouquet placed in a decorative gift box with similar color ribbon.

## LUXURY BOX-ACRYLIC TOP **6 PRESERVED ROSES** COD. BOX6

www.bmade.us