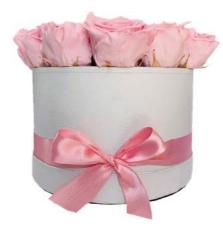

rved roses, best quality roses harvested by native people from Andean Ecuadorian mountains, put together by an elegant PU leather handmade base.

A long-lasting show of love and affection made with beauty, elegance & inspiration.

## **Product details**

Handmade elegant PU leather round shape box, 34-36 PU leather box dimensions: 12"D x 8.26"H (box only, box hight not included roses).

Individual Packing: bouquet placed in a decorative gift box with similar color ribbon.



## **Care Instructions**

Do not require watering.

For maximum beauty, keep away from extreme sunlight & humidity. Our Ecuadorian preserved roses will maintain their original beauty for even more than 2-3 years with proper care.

12,00 in

www.bmade.us





## LUXURY ROUND BOX BOUQUET 36 PRESERVED ROSES COD. BOU36









### LUXURY ROUND BOX BOUQUET 24 PRESERVED ROSES

## Description

100% natural preserved roses, best quality roses harvested by native people from Andean Ecuadorian mountains, put together by an elegant PU leather handmade base.

A long-lasting show of love and affection made with beauty, elegance & inspiration.

#### **Product details**

Handmade elegant PU leather round shape box, 22-24 PU leather box dimensions: 8.66"D x 5.5"H (box only, box hight not included roses).

Individual Packing: bouquet placed in a decorative gift box with similar color ribbon.

## **Care Instructions**

Do not require watering.

For maximum beauty, keep away from extreme sunlight & humidity. Our Ecuadorian preserved roses will maintain their original beauty for even more than 2-3 years with proper care.