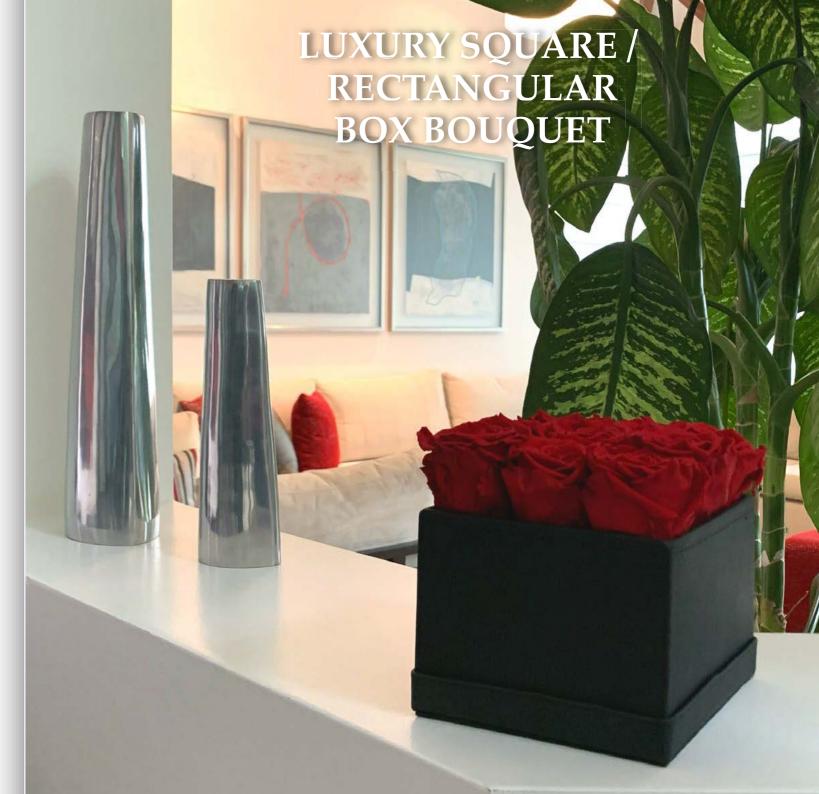

# LUXURY RECTANGULAR BOX BOUQUET 12 PRESERVED ROSES

## Description

100% natural preserved roses, best quality roses harvested by native people from Andean Ecuadorian mountains, put together by an elegant PU leather handmade base.

A long-lasting show of love and affection made with beauty, elegance & inspiration.

### **Product details**

Handmade elegant PU leather rectangular shape box, 12 Ecuadorian preserved roses. PU leather box dimensions: 7"D x 5.5"H (box only, box hight not incluidng roses). Individual Packing: bouquet placed in a decorative gift box with similar color ribbon. Individual packing dimensions: 7,55"L x 5,11"W x 9,84"H

# LUXURY RECTANGULAR BOX BOUQUET 12 PRESERVED ROSES COD. REC12