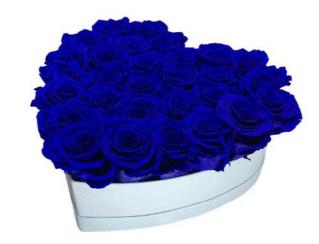

## Description

100% natural preserved roses, best quality roses harvested by native people from Andean Ecuadorian mountains, put together by an elegant PU leather handmade base.

A long-lasting show of love and affection made with beauty, elegance & inspiration.

#### **Product details**

Handmade elegant PU leather heart shape box, 11-13 PU leather box dimensions: 11,81"L x 5,11"W x 10,23"H (box only, box hight not included roses).

Individual Packing: bouquet placed in a decorative gift box with similar color ribbon.

## **Care Instructions**

Do not require watering.

For maximum beauty, k eep away from extreme sunlight & humidity. Our Ecuadorian preserved roses will maintain their original beauty for even more than 2-3 years with proper care.

## LUXURY HEART BOX BOUQUET 12 PRESERVED ROSES COD. HEA13

## LUXURY HEART BOX BOUQUET **12 PRESERVED ROSES** COD. HEA13