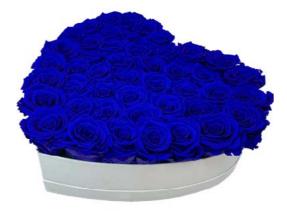

## LUXURY HEART BOX BOUQUET 29 PRESERVED ROSES

## Description

100% natural preserved roses, best quality roses harvested by native people from Andean Ecuadorian mountains, put together by an elegant PU leather handmade base.

A long-lasting show of love and affection made with beauty, elegance & inspiration.

Handmade elegant PU leather heart shape box, 27-29 PU leather box dimensions: 15,74"L x 5,51"W x 14,17"H (box only, box hight not included roses).

Individual Packing: bouquet placed in a decorative gift box with similar color ribbon.

## LUXURY HEART BOX BOUQUET 29 PRESERVED ROSES COD. HEA29

## LUXURY HEART BOX BOUQUET **29 PRESERVED ROSES** COD. HEA29