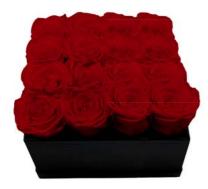

## LUXURY SQUARE BOX BOUQUET 16 PRESERVED ROSES

## Description

100% natural preserved roses, best quality roses harvested by native people from Andean Ecuadorian mountains, put together by an elegant PU leather handmade base.

A long-lasting show of love and affection made with beauty, elegance & inspiration.

## **Product details**

Handmade elegant PU leather square shape box, 9 Ecuadorian preserved roses. PU leather box dimensions: 6,29"L x 6,29"W x 6,29"H (box only, box hight not incluiding roses). Individual Packing: bouquet placed in a decorative gift box with similar color ribbon.