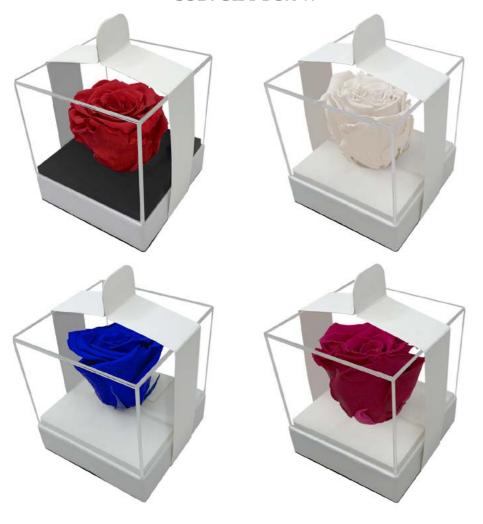

## LUXURY BOX-ACRYLIC TOP 1 PRESERVED ROSES COD. ACRY-1-R

## LUXURY BOX-ACRYLIC TOP 1 PRESERVED ROSES COD. ACRY-1-B

## LUXURY BOX-ACRYLIC TOP 1 PRESERVED ROSES COD. GIFT-BOX-W

100% natural preserved roses, best quality roses harvested by native people from Andean Ecuadorian mountains, put together by an elegant PU leather handmade base.