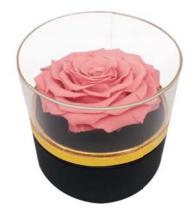

**Acrylic Round Box** 1 PRESERVED ROSES COD. ROU-ACRY-BOX-1

#### LUXURY ROUND BOX-ACRYLIC TOP 1 PRESERVED ROSE1

## Description

100% natural preserved roses, best quality roses harvested by native people from Andean Ecuadorian mountains, put together by an elegant PU leather handmade base.

A long-lasting show of love and affection made with beauty, elegan ce & inspiration.

Handmade elegant PU leather round box, 1 leather box dimensions: 4,72"L x 4,72"W x 1,96"H (box only, box hight not included roses).

Individual Packing: bouquet placed in a decorative gift box with similar color ribbon.