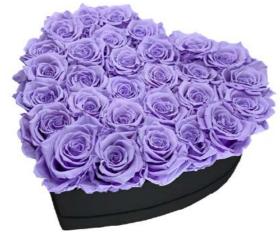

## LUXURY HEART BOX BOUQUET 29 PRESERVED ROSES

## Description

100% natural preserved roses, best quality roses harvested by native people from Andean Ecuadorian mountains, put together by an elegant PU leather handmade base.

A long-lasting show of love and affection made with beauty, elegance & inspiration.

Handmade elegant PU leather heart shape box, 27-29 PU leather box dimensions: 15,74"L x 5,51"W x 14,17"H (box only, box hight not included roses).

Individual Packing: bouquet placed in a decorative gift box with similar color ribbon.

## LUXURY HEART BOX BOUQUET 29 PRESERVED ROSES COD. HEA29