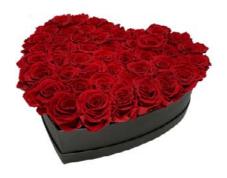

## LUXURY HEART BOX BOUQUET 29 PRESERVED ROSES

## Description

100% natural preserved roses, best quality roses harvested by native people from Andean Ecuadorian mountains, put together by an elegant PU leather handmade base.

A long-lasting show of love and affection made with beauty, elegance & inspiration.

Handmade elegant PU leather heart shape box, 27-29 PU leather box dimensions: 15,74"L x 5,51"W x 14,17"H (box only, box hight not included roses).

Individual Packing: bouquet placed in a decorative gift box with similar color ribbon.

## LUXURY HEART BOX BOUQUET 29 PRESERVED ROSES COD. HEA29