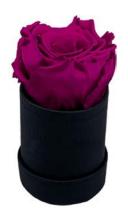

## LUXURY ROUND BOX BOUQUET 9 PRESERVED ROSES

#### **Product details**

Handmade elegant PU leather round shape box, 9 Ecuadorian preserved roses. PU leather box dimensions: 5,5"D x 5.5"H (box only, box hight not incluidng roses). Individual Packing: bouquet placed in a decorative gift box with similar color ribbon. Individual packing dimensions: 9.05"L x 9.05"W x 8.05"H

## LUXURY ROUND BOX BOUQUET 9 PRESERVED ROSES COD. BOU9