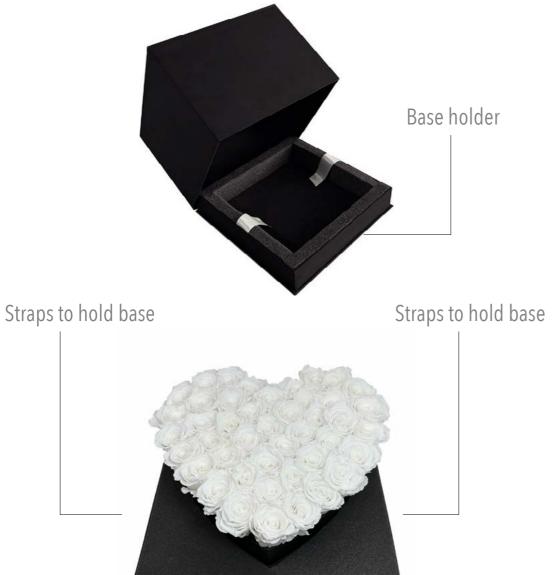

## LUXURY HEART BOX BOUQUET 46 PRESERVED ROSES COD. HEA46

## LUXURY HEART BOX BOUQUET **46 PRESERVED ROSES** COD. HEA46