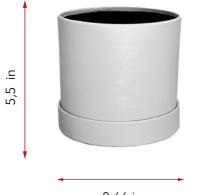

#### **Product details**

Handmade elegant PU leather round shape box, 22-24 PU leather box dimensions: 8.66"D x 5.5"H (box only, box hight not included roses).

Individual Packing: bouquet placed in a decorative gift box with similar color ribbon.