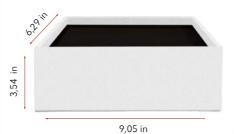

#### **Product details**

Handmade elegant PU leather rectangular box with acrylic lid, 3 Ecuadorian preserved roses. PU leather box dimensions: 9.05"L x 3,54"W x 3,54" H. Individual Packing: bouquet placed in a decorative gift box with similar color ribbon. Individual packing dimensions: 11"L x 8.2" W x 6.2"H