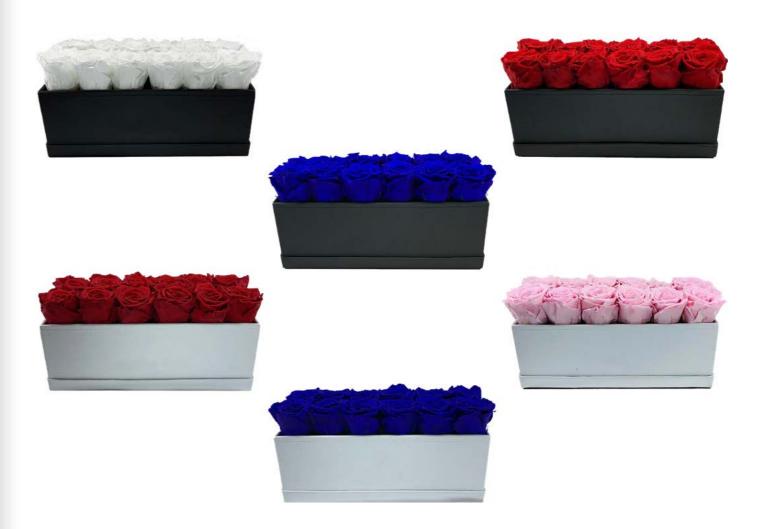

# LUXURY RECTANGULAR BOX BOUQUET 12 PRESERVED ROSES

## Description

100% natural preserved roses, best quality roses harvested by native people from Andean Ecuadorian mountains, put together by an elegant PU leather handmade base.

A long-lasting show of love and affection made with beauty, elegance & inspiration.

### **Product details**

Handmade elegant PU leather rectangular shape box, 12 Ecuadorian preserved roses. PU leather box dimensions: 7"D x 5.5"H (box only, box hight not incluidng roses). Individual Packing: bouquet placed in a decorative gift box with similar color ribbon. Individual packing dimensions: 7,55"L x 5,11"W x 9,84"H