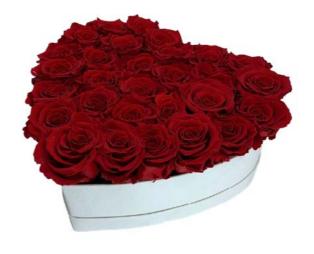

## **GIFT BOX** Custom made box to protect from any damage

www.bmade.us

LUXURY HEART BOX BOUQUET 46 PRESERVED ROSES

## Description

100% natural preserved roses, best quality roses harvested by native people from Andean Ecuadorian mountains, put together by an elegant PU leather handmade base.

A long-lasting show of love and affection made with beauty, elegance & inspiration.

Handmade elegant PU leather heart shape box, 44-46 PU leather box dimensions: 19,68"Lx 5,9"W x 18,11"H (box only, box hight not included roses).

Individual Packing: bouquet placed in a decorative gift box with similar color ribbon.

#### **Care Instructions**

Do not require watering.

For maximum beauty, k eep away from extreme sunlight & humidity. Our Ecuadorian preserved roses will maintain their original beauty for even more than 2-3 years with proper care.

## LUXURY HEART BOX BOUQUET 46 PRESERVED ROSES COD. HEA46