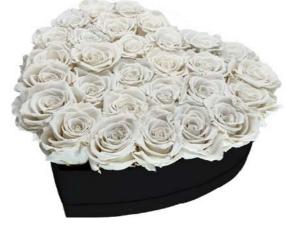

## LUXURY HEART BOX BOUQUET 29 PRESERVED ROSES

## Description

100% natural preserved roses, best quality roses harvested by native people from Andean Ecuadorian mountains, put together by an elegant PU leather handmade base.

A long-lasting show of love and affection made with beauty, elegance & inspiration.

Handmade elegant PU leather heart shape box, 27-29 PU leather box dimensions: 15,74"L x 5,51"W x 14,17"H (box only, box hight not included roses).

Individual Packing: bouquet placed in a decorative gift box with similar color ribbon.

## LUXURY HEART BOX BOUQUET 29 PRESERVED ROSES COD. HEA29