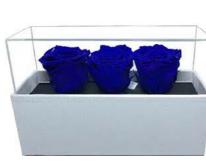

#### LUXURY PU LEATHER BOX-ACRYLIC TOP **6 PRESERVED ROSES**

## **Product details**

Handmade elegant PU leather heart shape box, 6 PU leather box dimensions: 9,05"L x 3,54"W x 6,29"H (box only, box hight not included roses).

Individual Packing: bouquet placed in a decorative gift box with similar color ribbon.

## LUXURY BOX-ACRYLIC TOP **6 PRESERVED ROSES** COD. BOX6

www.bmade.us