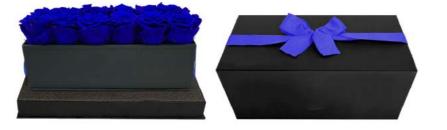

# LUXURY RECTANGULAR BOX BOUQUET 12 PRESERVED ROSES

## Description

100% natural preserved roses, best quality roses harvested by native people from Andean Ecuadorian mountains, put together by an elegant PU leather handmade base.

A long-lasting show of love and affection made with beauty, elegance & inspiration.

### **Product details**

Handmade elegant PU leather rectangular shape box, 12 Ecuadorian preserved roses. PU leather box dimensions: 7"D x 5.5"H (box only, box hight not incluidng roses). Individual Packing: bouquet placed in a decorative gift box with similar color ribbon. Individual packing dimensions: 7,55"L x 5,11"W x 9,84"H

# LUXURY RECTANGULAR BOX BOUQUET 12 PRESERVED ROSES COD. REC12