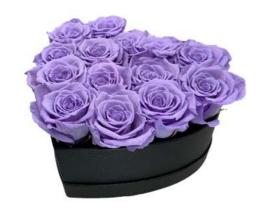

## LUXURY HEART BOX BOUQUET 29 PRESERVED ROSES

## Description

100% natural preserved roses, best quality roses harvested by native people from Andean Ecuadorian mountains, put together by an elegant PU leather handmade base.

A long-lasting show of love and affection made with beauty, elegance & inspiration.

Handmade elegant PU leather heart shape box, 27-29 PU leather box dimensions: 15,74"L x 5,51"W x 14,17"H (box only, box hight not included roses).

Individual Packing: bouquet placed in a decorative gift box with similar color ribbon.

15,74 in

## **Care Instructions**

Do not require watering.

For maximum beauty, keep away from extreme sunlight & humidity. Our Ecuadorian preserved roses will maintain their original beauty for even more than 2-3 years with proper care.

## LUXURY HEART BOX BOUQUET 29 PRESERVED ROSES COD. HEA29

## LUXURY HEART BOX BOUQUET **29 PRESERVED ROSES** COD. HEA29