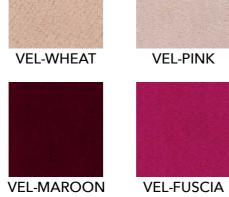

love and affection made with beauty, elegance & inspiration.

#### Product details

100% natural preserved roses, best quality roses harvested by native people from Andean Ecuadorian mountains, put together by an elegant PU leather handmade base.

A long-lasting show of love and affection made with beauty, elegance & inspiration.



56

#### Care Instructions

Do not require watering.

For maximum beauty, keep away from extreme sunlight & humidity. Our Ecuadorian preserved roses will maintain their original beauty for even more than 2-3 years with proper care.

www.bmade.us



COD. ROUND-M-BOX-1









SIZE 1,18"x1,96"x0,39"







# Suede



SUE BLACK



SUE NAVY BLUE



SUE ROYAL BLUE



SUE FUSCIA



SUET URQUOISE















# Leather









LEA-WHITE





LEA-GRAY

















BMade 399333 quality · fimely · reliable 30000

60

www.bmade.us











































































































**BMade** 

















1. Both the product and its packaging are NOT WATERPROOF. Please store the product & packaging in inside areas sheltered from the climate elements.





2. The storage place must meet the following conditions: Temperature between 15-25°C (59-77°F) Humidity between 50-75%





3. Place the master box over a pallet or similar object that avoids direct contact between the box and the floor.



4. If the small boxes are not going to be placed in display, please keep them inside the master boxes. Our master boxes are designed to protect the product from light, humidity and to preserve the condi