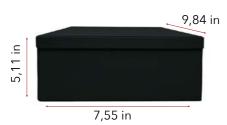

### **Product details**

Handmade elegant PU leather rectangular shape box, 12 Ecuadorian preserved roses. PU leather box dimensions: 7"D x 5.5"H (box only, box hight not incluidng roses). Individual Packing: bouquet placed in a decorative gift box with similar color ribbon. Individual packing dimensions: 7,55"L x 5,11"W x 9,84"H