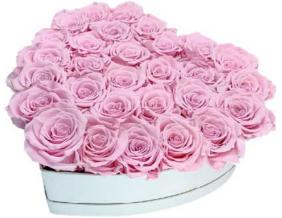

## LUXURY HEART BOX BOUQUET 29 PRESERVED ROSES

## Description

100% natural preserved roses, best quality roses harvested by native people from Andean Ecuadorian mountains, put together by an elegant PU leather handmade base.

A long-lasting show of love and affection made with beauty, elegance & inspiration.

Handmade elegant PU leather heart shape box, 27-29 PU leather box dimensions: 15,74"L x 5,51"W x 14,17"H (box only, box hight not included roses).

Individual Packing: bouquet placed in a decorative gift box with similar color ribbon.

## **Care Instructions**

Do not require watering.

For maximum beauty, keep away from extreme sunlight & humidity. Our Ecuadorian preserved roses will maintain their original beauty for even more than 2-3 years with proper care.

## LUXURY HEART BOX BOUQUET 29 PRESERVED ROSES COD. HEA29