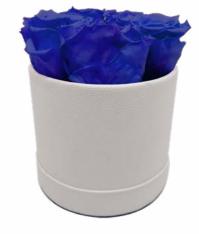

## LUXURY ROUND BOX BOUQUET 9 PRESERVED ROSES

#### **Product details**

Handmade elegant PU leather round shape box, 9 Ecuadorian preserved roses. PU leather box dimensions: 5,5"D x 5.5"H (box only, box hight not incluidng roses). Individual Packing: bouquet placed in a decorative gift box with similar color ribbon. Individual packing dimensions: 9.05"L x 9.05"W x 8.05"H

## LUXURY ROUND BOX BOUQUET 9 PRESERVED ROSES COD. BOU9