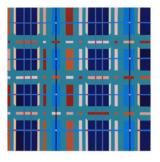

Onehunga Princess
Wool Blanket Painting
Acrylic on board.
800mm x 800mm
\$2600

Clarence Mill Wool Blanket Painting Acrylic on board.

800mm x 800mm \$2600

\*May not be available on opening night due to logistical difficulties

Songbird 5
Acrylic & gold leaf on board in custom frame. 550mm x 550mm \$2100

Kaipoi Mill Wool Blanket Painting (pink) Acrylic on board. 600mm x 600mm

Kaipoi Mill Wool Blanket Painting (yellow) Acrylic on board. 600mm x 600mm

Kaipoi Mill Wool Blanket Painting (blue) Acrylic on board. 600mm x 600mm

\$2300

Colour Knot 5
Acrylic on board.
200mm x 200mm
\$650

\$2300

Colour Knot 6
Acrylic on board.
200mm x 200mm
\$650

\$2300

Colour Knot 7
Acrylic on board.
200mm x 200mm
\$650