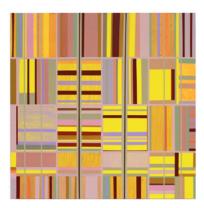

The series of works is intended to collectively reflect the feeling of a New Zealand summer. Hoop pieces are named after favourite Coromandel beaches, blanket paintings reference the classic wool blankets made in the 50's – 80's in wool mills throughout the country used in batches and cribs all over the country and the palette is bold and vibrant. Light is reflected off the gold and silver leaf detail found in many of the works like sunshine and there is a sense of joy and lightness to the works.

Onehunga Princess
Wool Blanket Painting
Acrylic on board.
800mm x 800mm
\$2600

Clarence Mill Wool Blanket Painting Acrylic on board.

800mm x 800mm \$2600

\*May not be available on opening night due to logistical difficulties

Songbird 5
Acrylic & gold leaf on board in custom frame. 550mm x 550mm \$2100

Kaipoi Mill Wool Blanket Painting (pink) Acrylic on board. 600mm x 600mm

Kaipoi Mill Wool Blanket Painting (yellow) Acrylic on board. 600mm x 600mm

Kaipoi Mill Wool Blanket Painting (blue) Acrylic on board. 600mm x 600mm

\$2300

Colour Knot 5
Acrylic on board.
200mm x 200mm
\$650

\$2300

Colour Knot 6
Acrylic on board.
200mm x 200mm
\$650

\$2300

Colour Knot 7
Acrylic on board.
200mm x 200mm
\$650