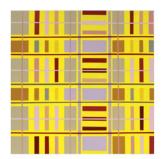

Songbird 5
Acrylic & gold leaf on board in custom frame. 550mm x 550mm \$2100

Kaipoi Mill Wool Blanket Painting (pink) Acrylic on board. 600mm x 600mm

Kaipoi Mill Wool Blanket Painting (yellow) Acrylic on board. 600mm x 600mm

Kaipoi Mill Wool Blanket Painting (blue) Acrylic on board. 600mm x 600mm

\$2300

Colour Knot 5
Acrylic on board.
200mm x 200mm
\$650

\$2300

Colour Knot 6
Acrylic on board.
200mm x 200mm
\$650

\$2300

Colour Knot 7
Acrylic on board.
200mm x 200mm
\$650