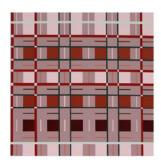

Onehunga Princess
Wool Blanket Painting
Acrylic on board.
800mm x 800mm
\$2600

Clarence Mill Wool Blanket Painting Acrylic on board.

800mm x 800mm \$2600

\*May not be available on opening night due to logistical difficulties

Songbird 5
Acrylic & gold leaf on board in custom frame. 550mm x 550mm \$2100

Kaipoi Mill Wool Blanket Painting (pink) Acrylic on board. 600mm x 600mm

Kaipoi Mill Wool Blanket Painting (yellow) Acrylic on board. 600mm x 600mm

Kaipoi Mill Wool Blanket Painting (blue) Acrylic on board. 600mm x 600mm

\$2300

Colour Knot 5
Acrylic on board.
200mm x 200mm
\$650

\$2300

Colour Knot 6
Acrylic on board.
200mm x 200mm
\$650

\$2300

Colour Knot 7
Acrylic on board.
200mm x 200mm
\$650