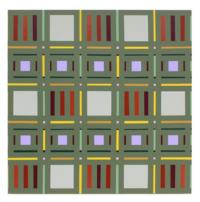

Kaipoi Mill Wool Blanket Painting (blue) Acrylic on board. 600mm x 600mm

\$2300

Colour Knot 5
Acrylic on board.
200mm x 200mm
\$650

\$2300

Colour Knot 6
Acrylic on board.
200mm x 200mm
\$650

\$2300

Colour Knot 7
Acrylic on board.
200mm x 200mm
\$650

Colour Knot 8
Acrylic on board.
200mm x 200mm
\$650

Colour Knot 9
Acrylic on board.
200mm x 200mm
\$650

Colour Knot 10 Acrylic on board. 200mm x 200mm \$650