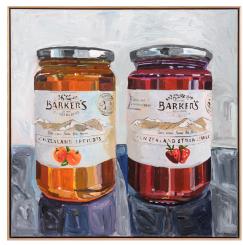

Hellebores Acrylic on canvas 1250x1550 framed \$4200

Barker's Jam Acrylic on canvas 1050x1050 framed \$3300

Field Of Lupins Acrylic on canvas 1050x1050 framed \$3300

Dahlias In A Vase Acrylic on canvas 1050x1050 framed \$3300