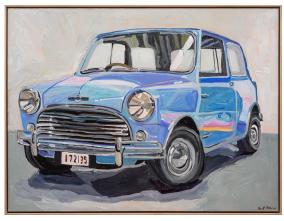

Mini Acrylic on canvas 1250x940 framed \$3600

Mustang Acrylic on canvas 1040x790 framed \$3200

Mona Craft Acrylic on canvas 540x540 framed **\$1350** 

Misson Bay Fountain Acrylic on canvas 435x435 framed **\$950** 