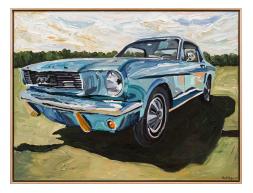

Mini Acrylic on canvas 1250x940 framed \$3600

Mustang Acrylic on canvas 1040x790 framed \$3200

Mona Craft Acrylic on canvas 540x540 framed **\$1350** 

Misson Bay Fountain Acrylic on canvas 435x435 framed **\$950** 