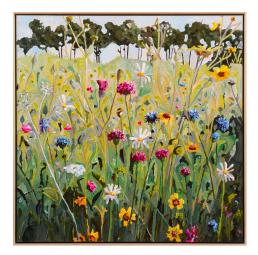

Hagley Park Wild Flowers Acrylic on canvas 1050x1050 framed \$3300

Apple & Quince Still Life Acrylic on canvas 1050x1050 framed \$3300

Yellow Peonies Acrylic on canvas 640x640 framed \$1750

Still Life Red Wine Acrylic on canvas 540x540 framed \$1350