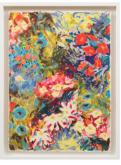

Mini Floral #8 Acrylic on canvas 215x290 \$700

Mini Floral #13 Acrylic on canvas 215x290 \$700

Pastel Flowers #1 Oil pastel on Fabriano Artistico 640gsm paper, float mounted in white frame with non reflective glass. 1210x850 \$3500

Pastel Flowers #2 Oil pastel on Fabriano Artistico 640gsm paper, float mounted in white frame with non reflective glass. 870x660 \$2500

Pastel Flowers #3 Oil pastel on Fabriano Artistico 640gsm paper, float mounted in white frame with non reflective glass. 660x870 \$2500

Pastel Flowers #4 Oil pastel on Fabriano Artistico 640gsm paper, float mounted in white frame with non reflective glass. 660x870 \$2500

Pastel Flowers #5 Oil pastel on Fabriano Artistico 640gsm paper, float mounted in white frame with non reflective glass. 660x870 \$2500

Pastel Flowers #6 Oil pastel on Fabriano Artistico 640gsm paper, float mounted in white frame with non reflective glass. 660x870 \$2500

Pastel Flowers #7 Oil pastel on Fabriano Artistico 640gsm paper, float mounted in white frame with non reflective glass. 660x870 \$2500

Pastel Flowers #8 Oil pastel on Fabriano Artistico 640gsm paper, float mounted in white frame with non reflective glass. 660x870 \$2500

State House #40 Acrylic on canvas with oak frame 325x425 \$1350

State House #45