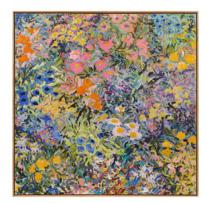

A World Tinted Blue Acrylic on canvas with oak frame 1530x1530 \$9400

A World Tinted Pink Acrylic on canvas with oak frame 1530x1530 \$9400

A World Tinted Pastel Acrylic on canvas with oak frame 1530x1530 \$9400