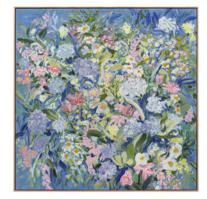

A World Tinted Blue Acrylic on canvas with oak frame 1530x1530 \$9400

A World Tinted Pink Acrylic on canvas with oak frame 1530x1530 \$9400

A World Tinted Pastel Acrylic on canvas with oak frame 1530x1530 \$9400