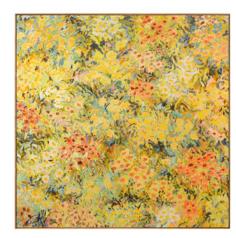

A World Tinted Blue Acrylic on canvas with oak frame 1530x1530 \$9400

A World Tinted Pink Acrylic on canvas with oak frame 1530x1530 \$9400

A World Tinted Pastel Acrylic on canvas with oak frame 1530x1530 \$9400