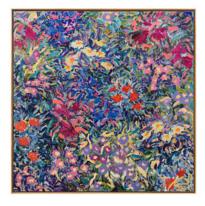

A World Tinted Blue Acrylic on canvas with oak frame 1530x1530 \$9400

A World Tinted Pink Acrylic on canvas with oak frame 1530x1530 \$9400

A World Tinted Pastel Acrylic on canvas with oak frame 1530x1530 \$9400