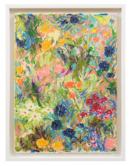

Pastel Flowers #2 Oil pastel on Fabriano Artistico 640gsm paper, float mounted in white frame with non reflective glass. 870x660 \$2500

Pastel Flowers #3 Oil pastel on Fabriano Artistico 640gsm paper, float mounted in white frame with non reflective glass. 660x870 \$2500

Pastel Flowers #4 Oil pastel on Fabriano Artistico 640gsm paper, float mounted in white frame with non reflective glass. 660x870 \$2500

Pastel Flowers #5 Oil pastel on Fabriano Artistico 640gsm paper, float mounted in white frame with non reflective glass. 660x870 \$2500