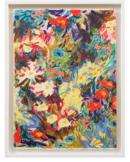

Mini Floral #8 Acrylic on canvas 215x290 \$700

Mini Floral #13 Acrylic on canvas 215x290 \$700

Pastel Flowers #1 Oil pastel on Fabriano Artistico 640gsm paper, float mounted in white frame with non reflective glass. 1210x850 \$3500

Pastel Flowers #2 Oil pastel on Fabriano Artistico 640gsm paper, float mounted in white frame with non reflective glass. 870x660 \$2500

Pastel Flowers #3 Oil pastel on Fabriano Artistico 640gsm paper, float mounted in white frame with non reflective glass. 660x870 \$2500

Pastel Flowers #4 Oil pastel on Fabriano Artistico 640gsm paper, float mounted in white frame with non reflective glass. 660x870 \$2500

Pastel Flowers #5 Oil pastel on Fabriano Artistico 640gsm paper, float mounted in white frame with non reflective glass. 660x870 \$2500

Pastel Flowers #6 Oil pastel on Fabriano Artistico 640gsm paper, float mounted in white frame with non reflective glass. 660x870 \$2500

Pastel Flowers #7 Oil pastel on Fabriano Artistico 640gsm paper, float mounted in white frame with non reflective glass. 660x870 \$2500

Pastel Flowers #8 Oil pastel on Fabriano Artistico 640gsm paper, float mounted in white frame with non reflective glass. 660x870 \$2500

State House #40 Acrylic on canvas with oak frame 325x425 \$1350

State House #45