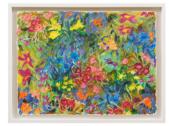

Mini Floral #8 Acrylic on canvas 215x290 \$700

Mini Floral #13 Acrylic on canvas 215x290 \$700

Pastel Flowers #1 Oil pastel on Fabriano Artistico 640gsm paper, float mounted in white frame with non reflective glass. 1210x850 \$3500

Pastel Flowers #2 Oil pastel on Fabriano Artistico 640gsm paper, float mounted in white frame with non reflective glass. 870x660 \$2500

Pastel Flowers #3 Oil pastel on Fabriano Artistico 640gsm paper, float mounted in white frame with non reflective glass. 660x870 \$2500