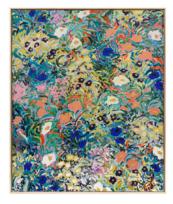

A World Tinted Blue Acrylic on canvas with oak frame 1530x1530 \$9400

A World Tinted Pink Acrylic on canvas with oak frame 1530x1530 \$9400

A World Tinted Pastel Acrylic on canvas with oak frame 1530x1530 \$9400