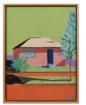

Pastel Flowers #8 Oil pastel on Fabriano Artistico 640gsm paper, float mounted in white frame with non reflective glass. 660x870 \$2500

State House #40 Acrylic on canvas with oak frame 325x425 \$1350

State House #45

Acrylic on canvas

with oak frame

325x425

\$1350

State House #41 Acrylic on canvas with oak frame 325x425 \$1350

State House #46 Acrylic on canvas with oak frame 325x425 \$1350

State House #42 Acrylic on canvas with oak frame 325x425 \$1350

State House #47 Acrylic on canvas with oak frame 325x425 \$1350

State House #43 Acrylic on canvas with oak frame 325x425 \$1350

State House #48 Acrylic on canvas with oak frame 325x425 \$1350

State House #44 Acrylic on canvas with oak frame 325x425 \$1350

State House #49 Acrylic on canvas with oak frame 325x425 \$1350