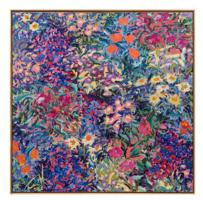

A World Tinted Blue Acrylic on canvas with oak frame 1530x1530 \$9400

A World Tinted Pink Acrylic on canvas with oak frame 1530x1530 \$9400

A World Tinted Pastel Acrylic on canvas with oak frame 1530x1530 \$9400