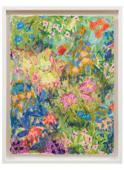

Pastel Flowers #6 Oil pastel on Fabriano Artistico 640gsm paper, float mounted in white frame with non reflective glass. 660x870 \$2500

Pastel Flowers #7 Oil pastel on Fabriano Artistico 640gsm paper, float mounted in white frame with non reflective glass. 660x870 \$2500

Pastel Flowers #8 Oil pastel on Fabriano Artistico 640gsm paper, float mounted in white frame with non reflective glass. 660x870 \$2500

State House #40 Acrylic on canvas with oak frame 325x425 \$1350

State House #45