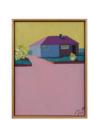

Pastel Flowers #8 Oil pastel on Fabriano Artistico 640gsm paper, float mounted in white frame with non reflective glass. 660x870 \$2500

State House #40 Acrylic on canvas with oak frame 325x425 \$1350

State House #45

Acrylic on canvas

with oak frame

325x425

\$1350

State House #41 Acrylic on canvas with oak frame 325x425 \$1350

State House #46 Acrylic on canvas with oak frame 325x425 \$1350

State House #42 Acrylic on canvas with oak frame 325x425 \$1350

State House #47 Acrylic on canvas with oak frame 325x425 \$1350

State House #43 Acrylic on canvas with oak frame 325x425 \$1350

State House #48 Acrylic on canvas with oak frame 325x425 \$1350

State House #44 Acrylic on canvas with oak frame 325x425 \$1350

State House #49 Acrylic on canvas with oak frame 325x425 \$1350