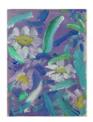

Mini Floral #8 Acrylic on canvas 215x290 \$700

Mini Floral #13 Acrylic on canvas 215x290 \$700

Pastel Flowers #1 Oil pastel on Fabriano Artistico 640gsm paper, float mounted in white frame with non reflective glass. 1210x850 \$3500

Pastel Flowers #2 Oil pastel on Fabriano Artistico 640gsm paper, float mounted in white frame with non reflective glass. 870x660 \$2500

Pastel Flowers #3 Oil pastel on Fabriano Artistico 640gsm paper, float mounted in white frame with non reflective glass. 660x870 \$2500