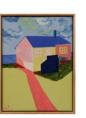

Pastel Flowers #8 Oil pastel on Fabriano Artistico 640gsm paper, float mounted in white frame with non reflective glass. 660x870 \$2500

State House #40 Acrylic on canvas with oak frame 325x425 \$1350

State House #45

Acrylic on canvas

with oak frame

325x425

\$1350

State House #41 Acrylic on canvas with oak frame 325x425 \$1350

State House #46 Acrylic on canvas with oak frame 325x425 \$1350

State House #42 Acrylic on canvas with oak frame 325x425 \$1350

State House #47 Acrylic on canvas with oak frame 325x425 \$1350

State House #43 Acrylic on canvas with oak frame 325x425 \$1350

State House #48 Acrylic on canvas with oak frame 325x425 \$1350

State House #44 Acrylic on canvas with oak frame 325x425 \$1350

State House #49 Acrylic on canvas with oak frame 325x425 \$1350