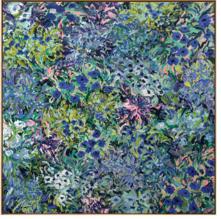

A World Tinted Blue Acrylic on canvas with oak frame 1530x1530 \$9400

A World Tinted Pink Acrylic on canvas with oak frame 1530x1530 \$9400

A World Tinted Pastel Acrylic on canvas with oak frame 1530x1530 \$9400