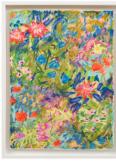

Mini Floral #8 Acrylic on canvas 215x290 \$700

Mini Floral #13 Acrylic on canvas 215x290 \$700

Pastel Flowers #1 Oil pastel on Fabriano Artistico 640gsm paper, float mounted in white frame with non reflective glass. 1210x850 \$3500

Pastel Flowers #2 Oil pastel on Fabriano Artistico 640gsm paper, float mounted in white frame with non reflective glass. 870x660 \$2500

Pastel Flowers #3 Oil pastel on Fabriano Artistico 640gsm paper, float mounted in white frame with non reflective glass. 660x870 \$2500

Pastel Flowers #4 Oil pastel on Fabriano Artistico 640gsm paper, float mounted in white frame with non reflective glass. 660x870 \$2500

Pastel Flowers #5 Oil pastel on Fabriano Artistico 640gsm paper, float mounted in white frame with non reflective glass. 660x870 \$2500

Pastel Flowers #6 Oil pastel on Fabriano Artistico 640gsm paper, float mounted in white frame with non reflective glass. 660x870 \$2500

Pastel Flowers #7 Oil pastel on Fabriano Artistico 640gsm paper, float mounted in white frame with non reflective glass. 660x870 \$2500

Pastel Flowers #8 Oil pastel on Fabriano Artistico 640gsm paper, float mounted in white frame with non reflective glass. 660x870 \$2500

State House #40 Acrylic on canvas with oak frame 325x425 \$1350

State House #45