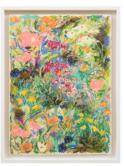

Pastel Flowers #4 Oil pastel on Fabriano Artistico 640gsm paper, float mounted in white frame with non reflective glass. 660x870 \$2500

Pastel Flowers #5 Oil pastel on Fabriano Artistico 640gsm paper, float mounted in white frame with non reflective glass. 660x870 \$2500

Pastel Flowers #6 Oil pastel on Fabriano Artistico 640gsm paper, float mounted in white frame with non reflective glass. 660x870 \$2500

Pastel Flowers #7 Oil pastel on Fabriano Artistico 640gsm paper, float mounted in white frame with non reflective glass. 660x870 \$2500