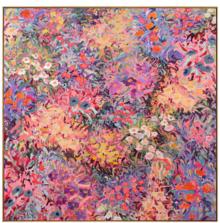

A World Tinted Blue Acrylic on canvas with oak frame 1530x1530 \$9400

A World Tinted Pink Acrylic on canvas with oak frame 1530x1530 \$9400

A World Tinted Pastel Acrylic on canvas with oak frame 1530x1530 \$9400