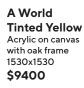

A World Tinted Blue Acrylic on canvas with oak frame 1530x1530 \$9400

A World Tinted Pink Acrylic on canvas with oak frame 1530x1530 \$9400

A World Tinted Pastel Acrylic on canvas with oak frame 1530x1530 \$9400