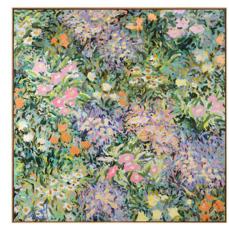

A World Tinted Blue Acrylic on canvas with oak frame 1530x1530 \$9400

A World Tinted Pink Acrylic on canvas with oak frame 1530x1530 \$9400

A World Tinted Pastel Acrylic on canvas with oak frame 1530x1530 \$9400