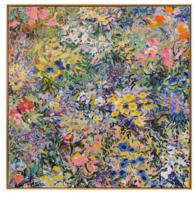

A World Tinted Blue Acrylic on canvas with oak frame 1530x1530 \$9400

A World Tinted Pink Acrylic on canvas with oak frame 1530x1530 \$9400

A World Tinted Pastel Acrylic on canvas with oak frame 1530x1530 \$9400