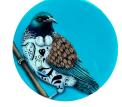

with resin finish.

\$490

Kowhai

\$490

with resin finish.

200mm diameter

200mm diameter

Bec Robertson Bjorn Watercolour & ink on wood with resin finish. 300mm diameter