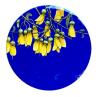

## **Bec Robertson**

I Heart You Watercolour & ink on wood with resin finish. 125mm X125mm \$200

Bec Robertson White Kowhai Watercolour & ink on wood with resin finish. 200mm diameter \$490