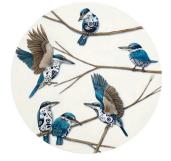

### Bec Robertson A Realm of Kingfishers

Watercolour & ink on wood with resin finish. 600mm diameter \$3500

**Bec Robertson** 

Watercolour & ink on wood

**Bec Robertson** 

Watercolour & ink on wood

MorningTui