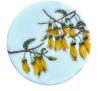

## **Bec Robertson**

I Heart You Watercolour & ink on wood with resin finish. 125mm X125mm \$200

Bec Robertson White Kowhai Watercolour & ink on wood with resin finish. 200mm diameter \$490