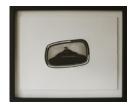

### **Rodney Fumpston**

View Mezzotint print. Limited Edition 27/30 455mm(w) x 310mm(h) \$700

Home Straight
Mezzotint print.
Limited Edition A/P
455mm(w) x 310mm(h)
\$750

Ikon Mezzotint print. Limited Edition 29/30 455mm(w) x 310mm(h) \$700