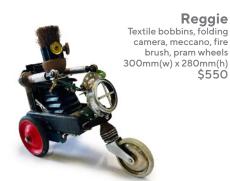

c & watercolour on wood with resin 200mm diameter \$500



Solitary (Tui) Ink, acrylic & watercolour on wood with resin 200mm diameter \$500

### Robin Ranga



Ten Tiny Toes Ceramic and Port Waikato Sand 200mm(w) x 200mm(h) \$1500

### Kylie Rusk



One Tree Hill
-Winter Days
Acrylic on board
200mm(w)x 200mm(h)
\$550



One Tree Hill
- from Kenneth Myers Dr
Acrylic on board
200mm(w)x 200mm(h)
\$550

### **Robert Scriven**



Wild 1
Acrylic on board
225mm(w)x225mm(h)
\$750



Wild 2
Acrylic on board
225mm(w)x225mm(h)
\$750

### **Annie Smits Sandano**

### **Grant Southerland**



Kina 1 Hand built glazed stoneware 75mm(h)x 150mm(w) x110(d) \$290



Kina 2 Hand built glazed stoneware 75mm(h)x 150mm(w) x110(d) \$290



Confetti 31 Hand built glazed stoneware 90mm(h)x150mm(w) x140(d) \$290



### **Hannah Shand**



Whisper (Rua) Limited Edition Archival Print 230mm(w) x 230mm(h) \$270



Manaaki Kaka (North Island Kaka) Limited Edition Archival Print 57/80 230mm(w) x 230mm(h) \$270

### **Paora Tiatoa**



Goofy Tiki The BMX Bandit Lenticular puzzle with Tiki Frame 330mm(w) x360mm(h) \$1200



\$550

**Donald & Miki SK8** With Tiki Lenticular puzzle with Tiki Frame 330mm(w) x360mm(h) \$1200

### Carmel van der Hoeven



Take Another Piece Of Me I Acrylic on canvas 230mm(w) x 230mm(h) \$900



Take Another Piece Of Me II Acrylic on canvas 230mm(w) x 230mm(h) \$900



Take Another Piece Of Me III Acrylic on canvas 230mm(w) x 230mm(h) \$900

### **Dean Wallace**



A Couple of Onions Oils on canvas 230mm(w) x 230mm(h) \$650



A Couple of **Pears** Oils on canvas 230mm(w) x 230