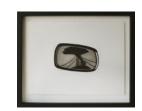

### **Rodney Fumpston**

View Mezzotint print. Limited Edition 27/30 455mm(w) x 310mm(h) \$700

Home Straight
Mezzotint print.
Limited Edition A/P
455mm(w) x 310mm(h)
\$750

Ikon Mezzotint print. Limited Edition 29/30 455mm(w) x 310mm(h) \$700