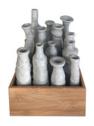

### Jacqueline Kampen

Small Box Of Joy I Box set of 14 small wheel thrown stoneware vases. 180mm(h) x 150mm(w) x 150(d) \$35Ó

Small Box Of Joy II Box set of 14 small wheel thrown stoneware vases. 180mm(h) x 150mm(w) x 150(d) \$350