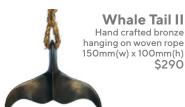

### **Jay Lloyd**

Whale Tail I Hand crafted bronze hanging on woven rope 110mm(w) x 65mm(h) \$160

### **Dominique Marriott**

Replenish Sumi ink on paper 275mm(w) x 275mm(h) \$600

**Morning Ritual** Sumi ink on paper 275mm(w) x 275mm(h) \$600

Whale Tail III Hand crafted bronze hanging on woven rope 200mm(w) x 120mm(h)

## \$520