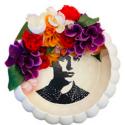

### Philina Den Dulk

Frida on Crown Lynn
Mixed media on Upcycled Crown Lynn China
190mm diameter
\$400