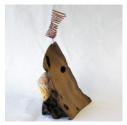

### **Jesse James**

Jars Miniature Curiosities Mixed media 82mm(w) x 180mm(h) \$300

Society Miniature Curiosities Mixed media 95mm(w) x 205mm(h) \$340

Deadmans Bottle Miniature Curiosities Mixed media 80mm(w) x 205mm(h) \$300