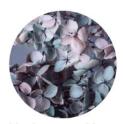

### **Helen Bankers**

**Blue Hydrangea**C-Type print with protective matte
UV coating, mounted on ply.
250mm diamater. 1/3
\$330

Hydrangea Hues
C-Type print with protective matte
UV coating, mounted on ply.
250mm diamater. 1/3
\$330