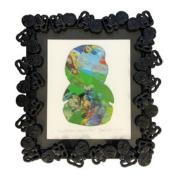

### **Paora Tiatoa**

Goofy Tiki The BMX Bandit Lenticular puzzle with Tiki Frame 330mm(w) x360mm(h) \$1200

\$550

**Donald & Miki SK8** With Tiki Lenticular puzzle with Tiki Frame 330mm(w) x360mm(h) \$1200