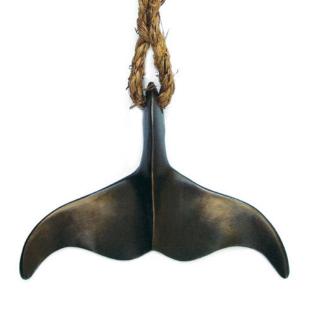

### **Jay Lloyd**

Whale Tail I Hand crafted bronze hanging on woven rope 110mm(w) x 65mm(h) \$160

### **Dominique Marriott**

Replenish Sumi ink on paper 275mm(w) x 275mm(h) \$600

**Morning Ritual** Sumi ink on paper 275mm(w) x 275mm(h) \$600

Whale Tail III Hand crafted bronze hanging on woven rope 200mm(w) x 120mm(h)

## \$520