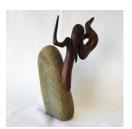

### John Allen

Listening
Olive wood from Wairarapa,
pohutukawa legs from St Heliers,
acrylic, river stone from South Island
215(h)mmx120mm(w)x100mm(d)
\$750

Hair
Pohutukawa from St Heliers, river stone from South Island
250(h)mmx200mm(w)x120mm(d)
\$600