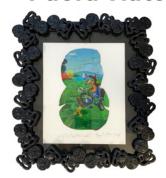

### **Paora Tiatoa**

Goofy Tiki The BMX Bandit Lenticular puzzle with Tiki Frame 330mm(w) x360mm(h) \$1200

\$550

**Donald & Miki SK8** With Tiki Lenticular puzzle with Tiki Frame 330mm(w) x360mm(h) \$1200