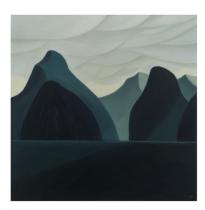

#### **Deep South**

The green boat shed (Stewart Island) 510x510 \$1900

**Tide out** (Stewart Island) 510x510 \$1900

Moonrise over Catlins 915x1225 \$4500

Milford 1015x1015 \$6800