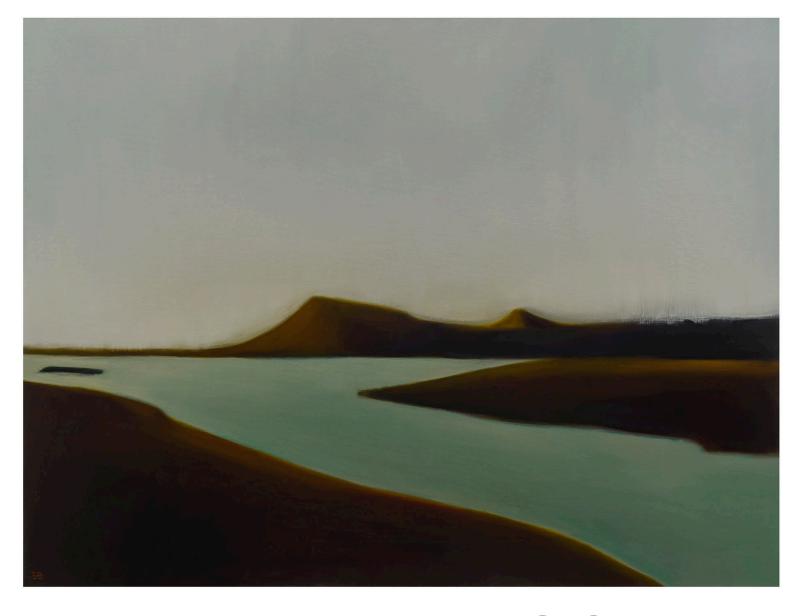

#### **Deep South**

The green boat shed (Stewart Island) 510x510 \$1900

**Tide out** (Stewart Island) 510x510 \$1900

Moonrise over Catlins 915x1225 \$4500

Milford 1015x1015 \$6800

**Tekapo** 1360x1010 **\$6800** 