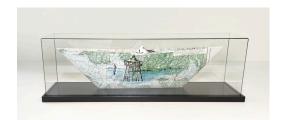

## Philippa Bentley

Bean Rock NZ532
Handpainted silkscreen print on marine chart. Paper boat in glass case
180mm h x 140mm w X 600mm I
\$1600

# With my 'human landform' paintings I am placing human figures, presented as islands, on a marine chart alongside the familiar islands of the Hauraki Gulf – our much loved Rangitoto, Browns Island, Waiheke- to convey a sense of place and the interconnectedness of things (something this year has made us very aware of, I think). We are an integral part of nature, our environment, the map. A shifted world view, to navigate a new and positive way forward.