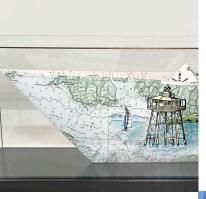

## Philippa Bentley

Bean Rock NZ532
Handpainted silkscreen print on marine chart. Paper boat in glass case
180mm h x 140mm w X 600mm I
\$1600