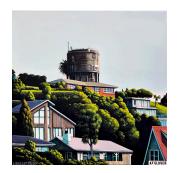

#### **Tim Corbett**

St. Heeliers
740mm x 555mm
Fine art photographic
print on Ilford Gold
Fibre Gloss paper,
mounted on Ultraboard
\$750

20/20 Vision
740mm x 493mm
Fine art photographic
print on Ilford Gold Fibre
Gloss paper, mounted on
Ultraboard
\$750