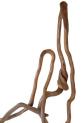

Twists and Turns
Pohutukawa root
from cliffs at St. Heliers
1000mm h x 620mm w
\$1800