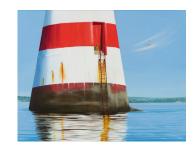

white border \$590 Stretcherd Canvas 890mm x 590mm

\$780

Rangitoto Lighthouse
Oil on Canvas

Limited Edition Prints (50)

Cotton Rag Paper 840mmx594mm includes white border \$590

Stretcherd Canvas 890mm x 690mm \$780