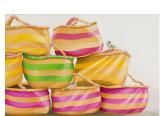

Cotton Rag Paper 420mmx594mm includes white border \$420 Stretcherd Canvas

490mm x 590mm \$595

**Baskets with Finches** 

Oil on Canvas Limited Edition Prints (50)

Cotton Rag Paper 840mmx594mm includes white border \$590

Stretcherd Canvas 890mm x 590mm \$780