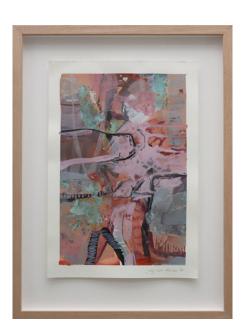

#### **Working Study I**

Paper work Framed in Oak with UltraVue non reflective glass 350mm x 450mm

\$850

#### **Working Study II**

Paper work Framed in Oak with UltraVue non reflective glass 350mm x 450mm

\$850

30