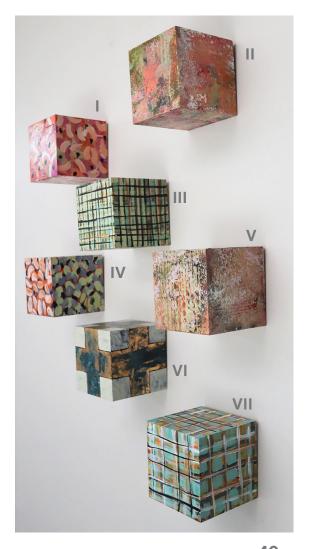

#### **Making Tracks III**

Mixed media on board Framed with black tray frame 250mm x 370mm

\$450

Dimension I, II, III, IV, V, VI, VII

Mixed media on 3D cube 150mm x 150mm x 150mm

\$350 each