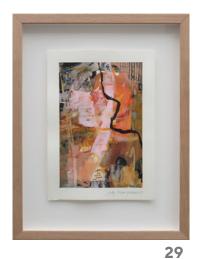

#### **Studio Study III**

Paper work Framed in Oak with UltraVue non reflective glass 440mm x 570mm

\$950