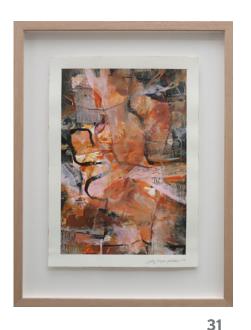

#### **Studio Study IV**

Paper work Framed in Oak with UltraVue non reflective glass 440mm x 570mm

\$950