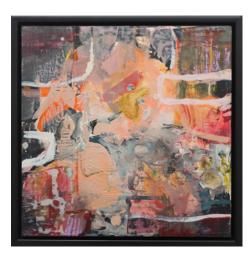

per work Framed in Oak with UltraVue non reflective glass 350mm x 450mm

\$850

#### **Working Study II**

Paper work Framed in Oak with UltraVue non reflective glass 350mm x 450mm

\$850



30



#### Studio Study I

Paper work Framed in Oak with UltraVue non reflective glass 440mm x 570mm

\$950



Paper work Framed in Oak with UltraVue non reflective glass 440mm x 570mm

\$950



32



#### **Studio Study III**

Paper work Framed in Oak with UltraVue non reflective glass 440mm x 570mm

\$950

#### **Studio Study IV**

Paper work Framed in Oak with UltraVue non reflective glass 440mm x 570mm

\$950





#### Instinct I

Mixed media on board Framed with white tray frame 370mm x 370mm

\$480

35

#### Instinct II

Mixed media on board Framed with black tray frame 370mm x 370mm

\$480

36



#### Instinct III

Mixed media on board Framed with black tray frame 370mm x 370mm

\$480



38

## **Making Tracks II**

Mixed media on board Framed with black tray frame 250mm x 370mm

\$450



**37** 

39

#### **Making Tracks III**

Mixed media on board Framed with black tray frame 250mm x 370mm

\$450



Dimension I, II, III, IV, V, VI, VII

Mixed media on 3D cube 150mm x 150mm x 150mm

\$350 each