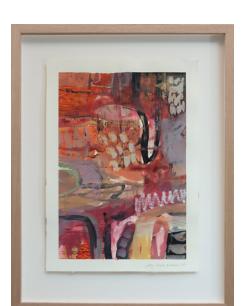

#### Studio Study I

Paper work Framed in Oak with UltraVue non reflective glass 440mm x 570mm

\$950

Paper work Framed in Oak with UltraVue non reflective glass 440mm x 570mm

\$950

32