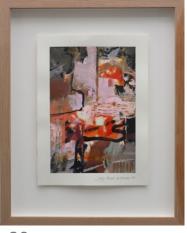

#### **Studio Study IV**

Paper work Framed in Oak with UltraVue non reflective glass 440mm x 570mm

\$950