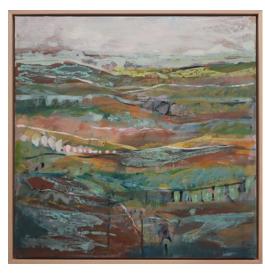

## The Long Road

Mixed media on canvas Framed with solid Ash tray frame 1050mmx 1400mm

\$2900