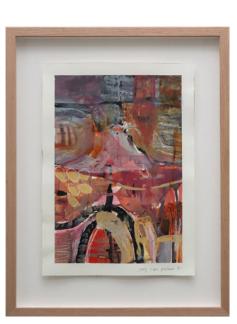

#### **Studio Study III**

Paper work Framed in Oak with UltraVue non reflective glass 440mm x 570mm

\$950

#### **Studio Study IV**

Paper work Framed in Oak with UltraVue non reflective glass 440mm x 570mm

\$950