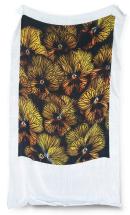

## **Helen Bankers**

Cyclamen Sculpture Photographic print on Hahnemuhle photo rag. Box framed with non reflective glass. 1016mm x 1520mm \$4600

**Tiger Eyes Violas** Photographic print onto Silk Crepe Georgette. 1100mm x 1700mm \$1600