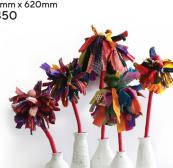

### **Helen Dean**

**Underneath** Acrylic on canvas. 470mm x 620mm \$1350

Sing Acrylic on canvas. 470mm x 620mm \$1350

Jacqueline Kampen **Happiness Vase 1-5** Wheel thrown stoneware vase with recycled indian sari trees. \$175each