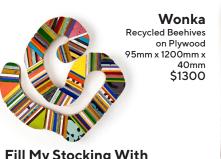

### Fill My Stocking With Happiness

Recycled Beehives on Plywood 555mm x 555mm x 40mm \$1950