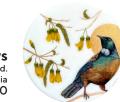

**Bec Robertson** Flower Power Watercolour on wood & resined. 200mm dia \$500

**Golden Days** Watercolour on wood & resined. 300mm dia \$690

The Happiness Vessel IV Handbuilt stoneware with mixed media. 140mm(w) x 85mm(d)