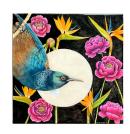

115mm(h)

\$290

The Happiness **Vessel V** Handbuilt stoneware with mixed media. 135mm(w) x 100mm(d) 130mm(h) \$290

**Bird of Paradise** Ink & watercolour on wood & resined. 600mm x 600mm \$2400

**Symbiosis** Ink & watercolour on wood & resined. 600mm x 600mm \$2400

The Birds of **Paradise** Ink & watercolour on wood & resined. 400mm x 400mm \$1200