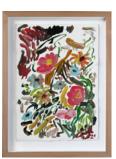

Flowers Study 2 Acrylic on loose canvas. Framed 370mmx500mm \$950

State House 17 Acrylic on canvas board. Framed 310mmx420mm \$850

State House 18 Acrylic on canvas board. Framed 340mmx465mm \$950

**State House 19** Acrylic on canvas board . Framed 340mmx465mm \$950