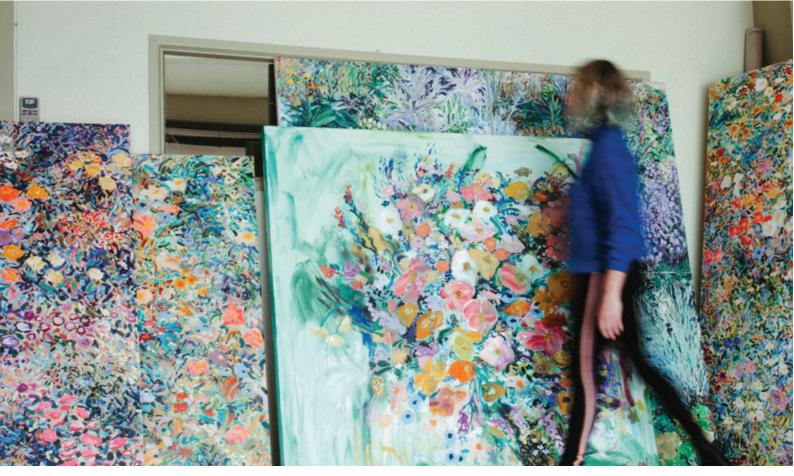

## by contrast Carmel van der Hoeven

"By Contrast" is a body of work based on life and death, light and shadow, movement and static. These subjects become apparent because of the contrast they embody, we can not have one without the other.

(C) @turuagallery www.turuagallery.co.nz

State House Study 1 Pastel on paper. Framed 370mmx500mm \$950

State House Study 2 Pastel on paper. Framed 370mmx500mm \$950

Flowers Study 1 Pastel on paper. Framed 370mmx500mm \$950