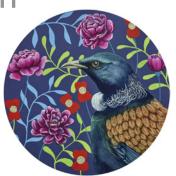

Secret Garden (Tui)
Watercolour & Acrylic on
Board with Resin Coating
400mm diameter
\$1245

Morning Conversation (Silver Eye) Watercolour & Acrylic on Board with Resin Coating 600mm X 600mm \$2450