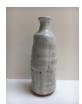

# Jacqueline Kampen

Wheel Thrown Stoneware - includes dried flowers

Bloom 1 210mm (h) \$95

Bloom 2 140mm (h) \$95

Bloom 3 200mm (h) \$110

Bloom 4 190mm (h) \$120

Bloom 5 165mm h \$95

Wheel Thrown Stoneware - includes fresh flowers