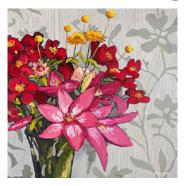

### Sarah Barton-Hills

Fresh Flowers
Acrylic on Canvas
610mm x 760mm
\$1700

Pink Peonies in Full Bloom Oil on Canvas 795mm x 795mm \$1950 Framed