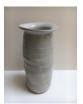

# Jacqueline Kampen

Wheel Thrown Stoneware - includes dried flowers

Bloom 1 210mm (h) \$95

Bloom 2 140mm (h) \$95

Bloom 3 200mm (h) \$110

Bloom 4 190mm (h) \$120

Bloom 5 165mm h \$95

Wheel Thrown Stoneware - includes fresh flowers

Bloom 6 170mm (h) \$95

Bloom 7 205mm (h) \$115

Bloom 8 210mm (h) \$125

Bloom 9 195mm (h) \$115

Bloom 10 170mm h \$95

#### Wheel Thrown Stoneware - includes single stem

Bloom 11 220mm (h) \$110

Bloom 12 255mm (h) \$110

Bloom 13 230mm (h) \$110

Bloom 14 225mm (h) \$110

Bloom 15 250mm h \$110