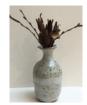

# Jacqueline Kampen

Wheel Thrown Stoneware - includes dried flowers

Bloom 1 210mm (h) \$95

Bloom 2 140mm (h) \$95

Bloom 3 200mm (h) \$110

Bloom 4 190mm (h) \$120

Bloom 5 165mm h \$95

Wheel Thrown Stoneware - includes fresh flowers

Bloom 6 170mm (h) \$95

Bloom 7 205mm (h) \$115

Bloom 8 210mm (h) \$125

Bloom 9 195mm (h) \$115

Bloom 10 170mm h \$95

#### Wheel Thrown Stoneware - includes single stem

Bloom 11 220mm (h) \$110

Bloom 12 255mm (h) \$110

Bloom 13 230mm (h) \$110

Bloom 14 225mm (h) \$110

Bloom 15 250mm h \$110