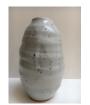

# Jacqueline Kampen

Wheel Thrown Stoneware - includes dried flowers

Bloom 1 210mm (h) \$95

Bloom 2 140mm (h) \$95

Bloom 3 200mm (h) \$110

Bloom 4 190mm (h) \$120

Bloom 5 165mm h \$95

Wheel Thrown Stoneware - includes fresh flowers

Bloom 6 170mm (h) \$95

Bloom 7 205mm (h) \$115

Bloom 8 210mm (h) \$125

Bloom 9 195mm (h) \$115

Bloom 10 170mm h \$95

#### Wheel Thrown Stoneware - includes single stem

Bloom 11 220mm (h) \$110

Bloom 12 255mm (h) \$110

Bloom 13 230mm (h) \$110

Bloom 14 225mm (h) \$110

Bloom 15 250mm h \$110