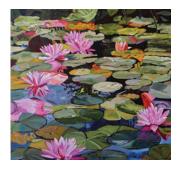

### Harriet Millar

Waterlillies I Acrylic on Canvas 760mmx 760mm \$1500

Waterlillies II
Acrylic on Canvas
510mmx 510mm
\$900

**Bec Robertson** 

Sacred Garden (Kotare)
Watercolour & Acrylic on
Board with Resin Coating
300mm diameter
\$590