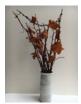

# Jacqueline Kampen

Wheel Thrown Stoneware - includes dried flowers

Bloom 1 210mm (h) \$95

Bloom 2 140mm (h) \$95

Bloom 3 200mm (h) \$110

Bloom 4 190mm (h) \$120

Bloom 5 165mm h \$95

Wheel Thrown Stoneware - includes fresh flowers

Bloom 6 170mm (h) \$95

Bloom 7 205mm (h) \$115

Bloom 8 210mm (h) \$125

Bloom 9 195mm (h) \$115

Bloom 10 170mm h \$95

#### Wheel Thrown Stoneware - includes single stem

Bloom 11 220mm (h) \$110

Bloom 12 255mm (h) \$110

Bloom 13 230mm (h) \$110

Bloom 14 225mm (h) \$110

Bloom 15 250mm h \$110