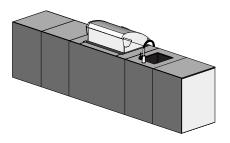

### 2 installation variants:

- island (360° access, covered back side)
- wall-mounted (270° access, exposed back, possibility, but not necessity, of mounting to the wall)

### The Outdoor Kitchen includes\*:

- 1. Open cabinet
- 2. Cabinet with sink and tap
- 3. Cabinet with built-in refrigerator
- 4. Cabinet with built-in grill
- 5. Cabinet with shelf

\*All components can be ordered separately as a customized set.

Island covered back side.

Тар

Franke Lina Kitchen faucet with fixed spout Onyx

Wedrowcow 112 Bielsko-Biala, 43-300 Poland +48 790 276 666 | Joanna Hankus | Key Account Manager +48 605 959 444 | Secretariat info@smartboxy.eu www.smartboxy.eu