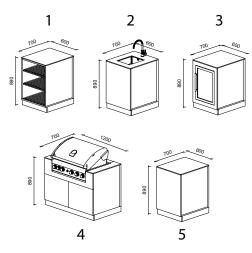

### The Outdoor Kitchen includes\*:

- 1. Open cabinet
- 2. Cabinet with sink and tap
- 3. Cabinet with built-in refrigerator
- 4. Cabinet with built-in grill
- 5. Cabinet with shelf

\*All components can be ordered separately as a customized set.