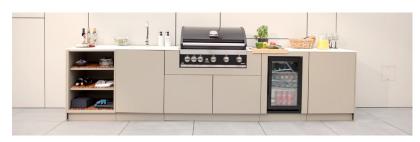

# CONSTRUCTION

KitchenBOXY<sup>™</sup> is built with durable and weather -resistant materials such as galvanized steel sheet and HPL laminate to withstand demanding outdoor conditions. The outdoor kitchen includes a range of kitchen appliances suitable for outdoor use, such as a built-in grill and fridge. Storage cabinets are built into the design to keep kitchen utensils, dishes and other essentials organized and protected. A sink with running water allows you to easily wash your hands, kitchen utensils and dishes.

### The Outdoor Kitchen includes\*:

- 1. Open cabinet
- 2. Cabinet with sink and tap
- 3. Cabinet with built-in refrigerator
- 4. Cabinet with built-in grill
- 5. Cabinet with shelf

\*All components can be ordered separately as a customized set.