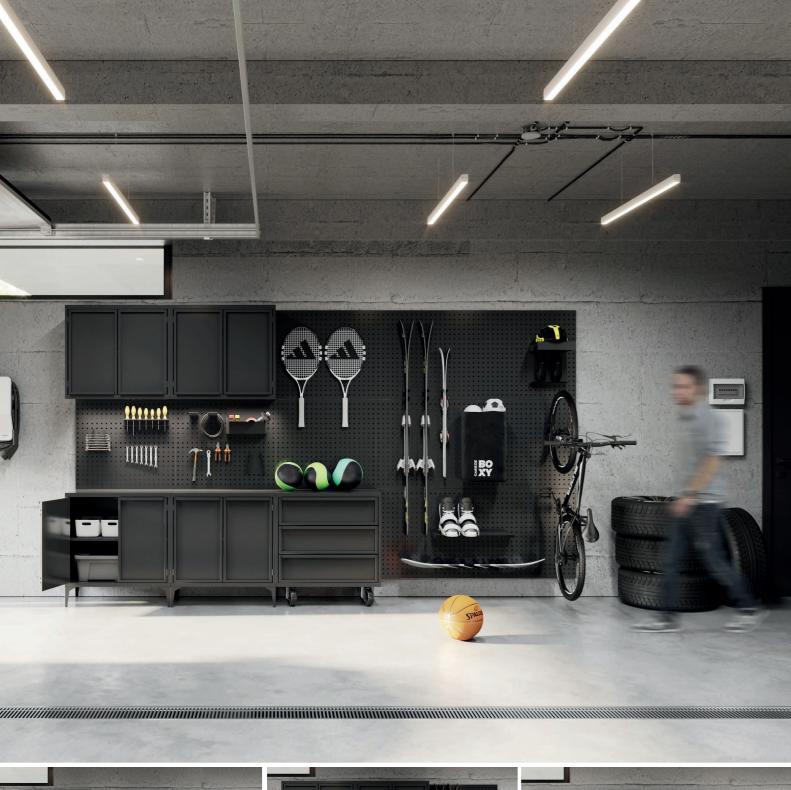

### GarageBOXY

The modern system of garage cabinets, wall panels, and shelves is made of powder-coated galvanized steel, resistant to moisture and temperature changes. This innovative modular system offers a variety of expansion and configuration possibilities. Constructed from galvanized steel and coated with a durable powder finish, this system is designed to withstand the challenges of garage environments. It is moisture-resistant and can handle fluctuations in temperature, ensuring its longevity and functionality. The system comprises garage cabinets that provide practical storage for tools, automotive accessories, and other items. The wall panels allow for hanging tools or objects, maximizing the available workspace. Additionally, shelves are available for storing smaller items or displaying collections.

One of the key advantages of this system is its modularity. It can be easily expanded and configured according to individual needs. Additional cabinets, wall panels, and shelves can be added as requirements evolve and change. This flexible approach allows for personalization and optimal utilization of the available space.

Not only does this system provide practical storage solutions, but it also boasts a modern design that adds elegance and style to the garage or workshop. The use of galvanized steel with a powder-coated finish also ensures easy cleaning and maintenance, keeping the system in excellent condition for years to come.

The modern system of garage cabinets, wall panels, and shelves made of powder-coated galvanized steel is the perfect solution for those seeking practical, functional, and flexible storage solutions in their garage or workshop. With its expandability and configurability, this system allows for customization based on individual needs and preferences.

#### **COLORS**

**RAL 7016** 

**RAL 7045** 

CORTEN

**DIMENSIONS** 

- 1. Shelf / bicycle hanger
  2. Hanging shelf
  3. Vertical bicycle hanger
  - 4. Snowboard holders
  - 5. Ski hanger