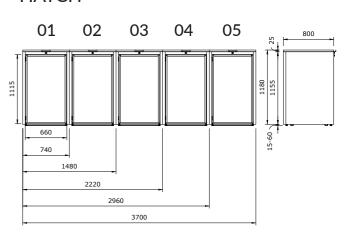

#### **DIMENSIONS**

# **HATCH**

## TYPE CONSTRUCTION HATCH

RAL 7016\_CORTEN RAL 9005\_CORTEN

RAL 7016\_CORTEN RAL 9005\_CORTEN RAL 7045\_CORTEN

RAL 7045\_CORTEN