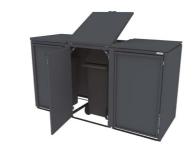

#### **BinBOXY**

In response to the growing demand for solutions that are characterized by modern design, we have created covers for household garbage containers that harmonize with the modern exterior of the house. Stylish and practical modular systems for storing bins BIN BOXY - modern enclosures for bins, thanks to which the home environment will gain an aesthetic appearance, and waste bins will be aesthetically hidden from view, becoming an interesting complement to the backyard space arrangement. Be ECO and live more beautifully!

BIN BOXY enclosures have a universal size for bins from 120-240 liters. In addition to the basic construction solutions mentioned above, in this version also the front door is made of galvanized steel, which perfectly matches the elegant and minimalist character. Stable steel construction ensures quality and reliability for many years. The door is equipped with an integrated handle for opening. In addition, the logo burned into the handle perfectly complements the whole.