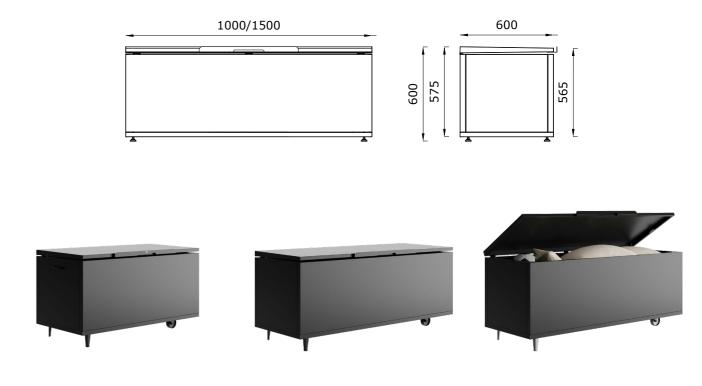

#### **DIMENSIONS**

#### GardenBOXY

The terrace and garden box is a modern solution made of high-quality galvanized steel, coated with powder paint. This material ensures durability and resistance to outdoor conditions such as rain and UV radiation. The box is stable and rigid, providing secure storage for various garden items.

Its main purpose is to store cushions and seat covers from outdoor sofas, as well as other garden accessories. With sufficient capacity, it offers a safe place to store these items, protecting them from moisture, dust, and dirt. The box provides protection against rain, keeping the cushions and seats dry. Additionally, the terrace and garden box is aesthetically pleasing and complements modern outdoor arrangements. The powder-coated finish gives it an elegant appearance while also protecting it from corrosion, allowing for long-term use. The box is stable and rigid, which means it can be used to hold other items or even serve as an additional seating option on the terrace.

In summary, the modern terrace and garden box made of galvanized steel, coated with powder paint, is an ideal solution for storing cushions, seat covers from outdoor sofas, and other garden items. Its solid construction ensures stability and durability, while the proper finish protects it from outdoor conditions. With this box, you can maintain order on your terrace or in your garden while preserving an aesthetic outdoor space.