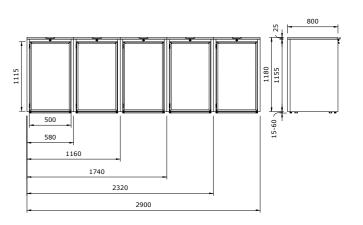

s BIN BOXY - modern enclosures for bins, thanks to which the home environment will gain an aesthetic appearance, and waste bins will be aesthetically hidden from view, becoming an interesting complement to the backyard space arrangement. Be ECO and live more beautifully!

BIN BOXY enclosures have a universal size for bins from 120-240 liters. In addition to the basic construction solutions mentioned above, in this version also the front door is made of galvanized steel, which perfectly matches the elegant and minimalist character. Stable steel construction ensures quality and reliability for many years. The door is equipped with an integrated handle for opening. In addition, the logo burned into the handle perfectly complements the whole.

#### **DIMENSIONS**

#### **FLORA**



HATCH







FRONT PERFORATION OPTION

FRONT PERFORATION OPTION



# **FLORA**



# **HATCH**



#### TYPE CONSTRUCTION FLORA



# **ACCESSORIES**



LOCK

WHEEL LIMIT



CHAIN



DRAINAGE MAT - FLORA



PLATE WITH LOGO



HATCH - OPENING WAY



HATCH - OPENING WAY\*

- FLAPES OPEN AS REVERSE
- \* THE LOCK IS NOT POSSIBLE TO USE

## TYPE CONSTRUCTION HATCH

RAL 7016\_CORTEN RAL 9005\_CORTEN

RAL 7016\_CORTEN RAL 9005\_CORTEN RAL 7045\_CORTEN



RAL 7045\_CORTEN









#### ParcelBOXY

ParcelBOXY are innovative home parcel lockers. Ordering online is now even more convenient thanks to our solution. In this way, freight shipments are safely stored! It's annoying if you're not at home when the courier arrives with the package. Instead of using public parcel machines, it is better to use your own solut