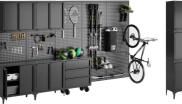

### GarageBOXY

The modern system of garage cabinets, wall panels, and shelves is made of powder-coated galvanized steel, resistant to moisture and temperature changes. This innovative modular system offers a variety of expansion and configuration possibilities. Constructed from galvanized steel and coated with a durable powder finish, this system is designed to withstand the challenges of garage environments. It is moisture-resistant and can handle fluctuations in temperature, ensuring its longevity and functionality. The system comprises garage cabinets that provide practical storage for tools, automotive accessories, and other items. The wall panels allow for hanging tools or objects, maximizing the available workspace. Additionally, shelves are available for storing smaller items or displaying collections.

One of the key advantages of this system is its modularity. It can be easily expanded and configured according to individual needs. Additional cabinets, wall panels, and shelves can be added as requirements evolve and change. This flexible approach allows for personalization and optimal utilization of the available space.

Not only does this system provide practical storage solutions, but it also boasts a modern design that adds elegance and style to the garage or workshop. The use of galvanized steel with a powder-coated finish also ensures easy cleaning and maintenance, keeping the system in excellent condition for years to come.

#### **COLORS**

**RAL 7016** 

**RAL 7045** 

CORTEN

**DIMENSIONS** 

- 1. Shelf / bicycle hanger
  2. Hanging shelf
  3. Vertical bicycle hanger
  - 4. Snowboard holders
  - 5. Ski hanger