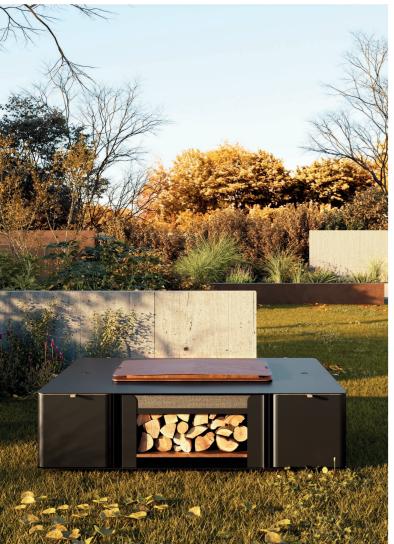

#### **FireBOXY**

The modern and stylish garden fire pit is crafted from powder-coated galvanized steel, with its central section made of corten. This exceptional fire pit is designed to create a cozy and functional space for outdoor gatherings. Made from galvanized steel, the fire pit is not only durable but also weather-resistant, ensuring long-lasting use.

But that's not all! The central section of the fire pit is constructed with corten, adding a unique charm and character to its design. Corten, a special type of steel, develops a natural, rustic patina over time when exposed to the elements, giving the fire pit a distinctive appearance. This eye-catching feature makes the fire pit not just a practical addition but also a stylish decorative element.

Furthermore, the fire pit is equipped with upholstered seats that are conveniently stored in a specially designed space beneath the fire pit. This innovative solution allows you to comfortably sit and enjoy the warmth of the fire, while the seats are safely stored, protected from the elements when not in use.

The size of the fire pit and the space beneath the seats are thoughtfully designed to provide comfort and ensure safety during use. The robust construction of the fire pit prevents the spread of fire, while the upholstered seats offer comfort for outdoor relaxation.

This modern and stylish garden fire pit is not only practical but also aesthetically pleasing. The combination of galvanized steel, corten, and upholstered seats creates a harmonious composition that adds elegance and allure to your garden or patio. You can invite family and friends for enjoyable evenings around the fire, making use of the comfortable seats and basking in the warmth of the flames.