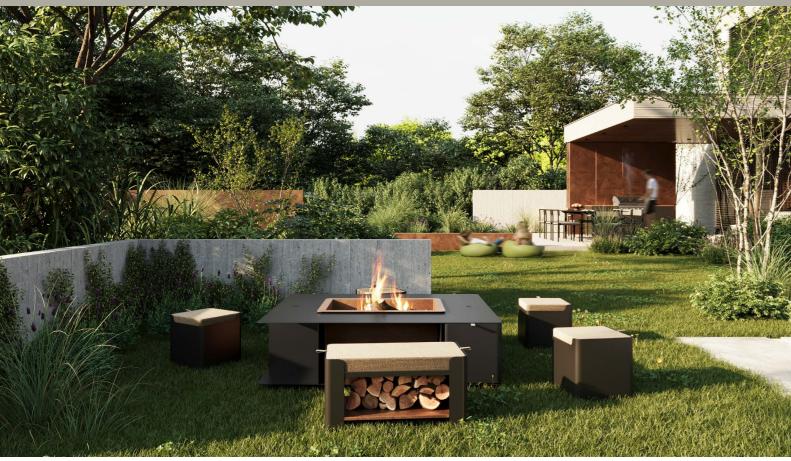

#### **FireBOXY**

The modern and stylish garden fire pit is crafted from powder-coated galvanized steel, with its central section made of corten. This exceptional fire pit is designed to create a cozy and functional space for outdoor gatherings. Made from galvanized steel, the fire pit is not only durable but also weather-resistant, ensuring long-lasting use.

But that's not all! The central section of the fire pit is constructed with corten, adding a unique charm and character to its design. Corten, a special type of steel, develops a natural, rustic patina over time when exposed to the elements, giving the fire pit a distinctive appearance. This eye-catching feature makes the fire pit not just a practical addition but also a stylish decorative element.

Furthermore, the fire pit is equipped with upholstered seats that are conveniently stored in a specially designed space beneath the fire pit. This innovative solution allows you to comfortably sit and enjoy the warmth of the fire, while the seats are safely stored, protected from the elements when not in use.

The size of the fire pit and the space beneath the seats are thoughtfully designed to provide comfort and ensure safety during use. The robust construction of the fire pit prevents the spread of fire, while the upholstered seats offer comfort for outdoor relaxation.

This modern and stylish garden fire pit is not only practical but also aesthetically pleasing. The combination of galvanized steel, corten, and upholstered seats creates a harmonious composition that adds elegance and allure to your garden or patio. You can invite family and friends for enjoyable evenings around the fire, making use of the comfortable seats and basking in the warmth of the flames.