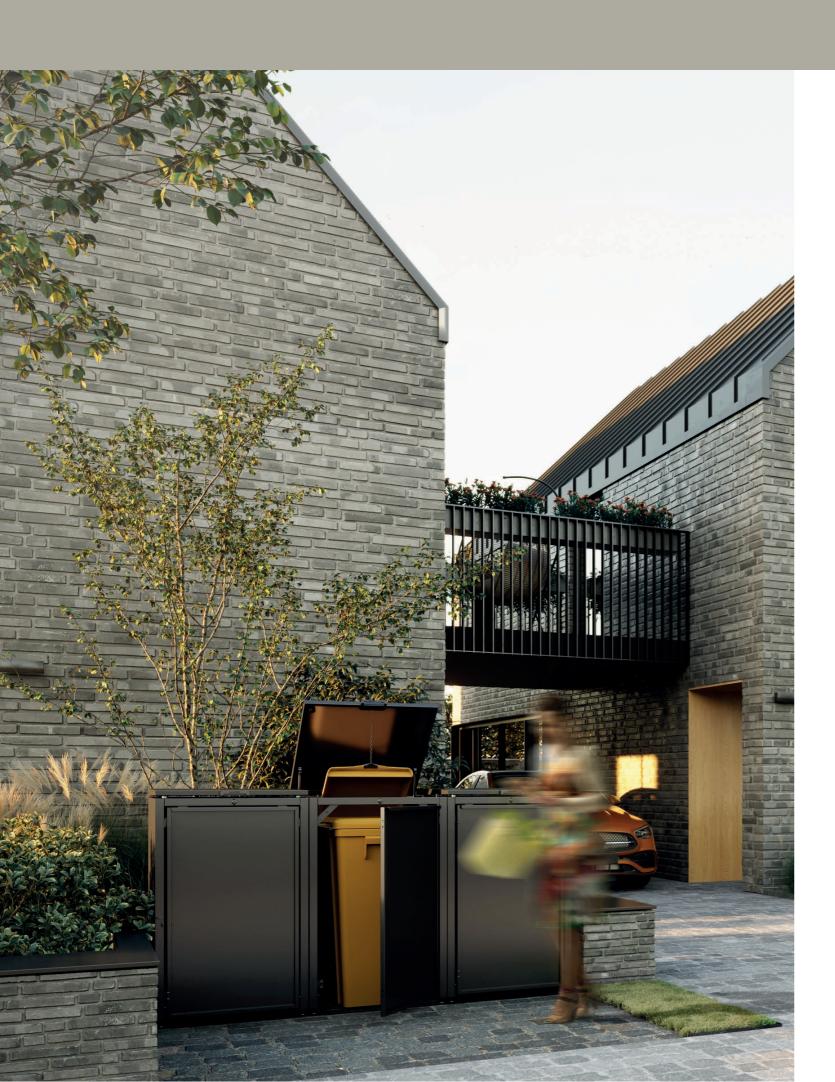

#### **BinBOXY**

In response to the growing demand for solutions that are characterized by modern design, we have created covers for household garbage containers that harmonize with the modern exterior of the house. Stylish and practical modular systems for storing bins BIN BOXY - modern enclosures for bins, thanks to which the home environment will gain an aesthetic appearance, and waste bins will be aesthetically hidden from view, becoming an interesting complement to the backyard space arrangement. Be ECO and live more beautifully!

BIN BOXY enclosures have a universal size for bins from 120-240 liters. In addition to the basic construction solutions mentioned above, in this version also the front door is made of galvanized steel, which perfectly matches the elegant and minimalist character. Stable steel construction ensures quality and reliability for many years. The door is equipped with an integrated handle for opening. In addition, the logo burned into the handle perfectly complements the whole.