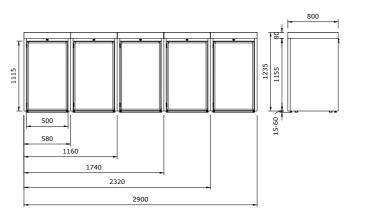

ins BIN BOXY - modern enclosures for bins, thanks to which the home environment will gain an aesthetic appearance, and waste bins will be aesthetically hidden from view, becoming an interesting complement to the backyard space arrangement. Be ECO and live more beautifully!

BIN BOXY enclosures have a universal size for bins from 120-240 liters. In addition to the basic construction solutions mentioned above, in this version also the front door is made of galvanized steel, which perfectly matches the elegant and minimalist character. Stable steel construction ensures quality and reliability for many years. The door is equipped with an integrated handle for opening. In addition, the logo burned into the handle perfectly complements the whole.

#### **DIMENSIONS**

#### **FLORA**



HATCH







FRONT PERFORATION OPTION

FRONT PERFORATION OPTION



# **FLORA**



# **HATCH**



#### TYPE CONSTRUCTION FLORA



# **ACCESSORIES**



LOCK

WHEEL LIMIT



CHAIN



DRAINAGE MAT - FLORA



PLATE WITH LOGO



HATCH - OPENING WAY



HATCH - OPENING WAY\*

- FLAPES OPEN AS REVERSE
- \* THE LOCK IS NOT POSSIBLE TO USE

## TYPE CONSTRUCTION HATCH

RAL 7016\_CORTEN RAL 9005\_CORTEN

RAL 7016\_CORTEN RAL 9005\_CORTEN RAL 7045\_CORTEN



RAL 7045\_CORTEN









#### ParcelBOXY

ParcelBOXY are innovative home parcel lockers. Ordering online is now even more convenient thanks to our solution. In this way, freight shipments are safely stored! It's annoying if you're not at home when the courier arrives with the package. Instead of using public parcel machines, it is better to use your own sol