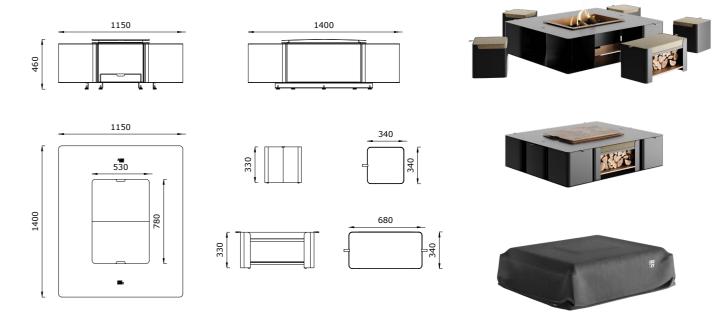

#### **DIMENSIONS**

#### **FireBOXY**

The modern and stylish garden fire pit is crafted from powder-coated galvanized steel, with its central section made of corten. This exceptional fire pit is designed to create a cozy and functional space for outdoor gatherings. Made from galvanized steel, the fire pit is not only durable but also weather-resistant, ensuring long-lasting use.

But that's not all! The central section of the fire pit is constructed with corten, adding a unique charm and character to its design. Corten, a special type of steel, develops a natural, rustic patina over time when exposed to the elements, giving the fire pit a distinctive appearance. This eye-catching feature makes the fire pit not just a practical addition but also a stylish decorative element.

Furthermore, the fire pit is equipped with upholstered seats that are conveniently stored in a specially designed space beneath the fire pit. This innovative solution allows you to comfortably sit and enjoy the warmth of the fire, while the seats are safely stored, protected from the elements when not in use.

The size of the fire pit and the space beneath the seats are thoughtfully designed to provide comfort and ensure safety during use. The robust construction of the fire pit prevents the spread of fire, while the upholstered seats offer comfort for outdoor relaxation.

This modern and stylish garden fire pit is not only practical but also aesthetically pleasing. The combination of galvanized steel, corten, and upholstered seats creates a harmonious composition that adds elegance and allure to your garden or patio. You can invite family and friends for enjoyable evenings around the fire, making use of the comfortable seats and basking in the warmth of the flames.