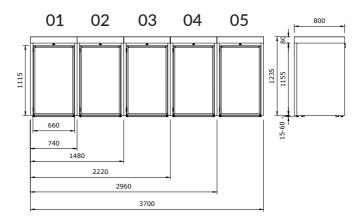

#### **DIMENSIONS**

#### **FLORA**

HATCH

FRONT PERFORATION OPTION

FRONT PERFORATION OPTION

# **FLORA**