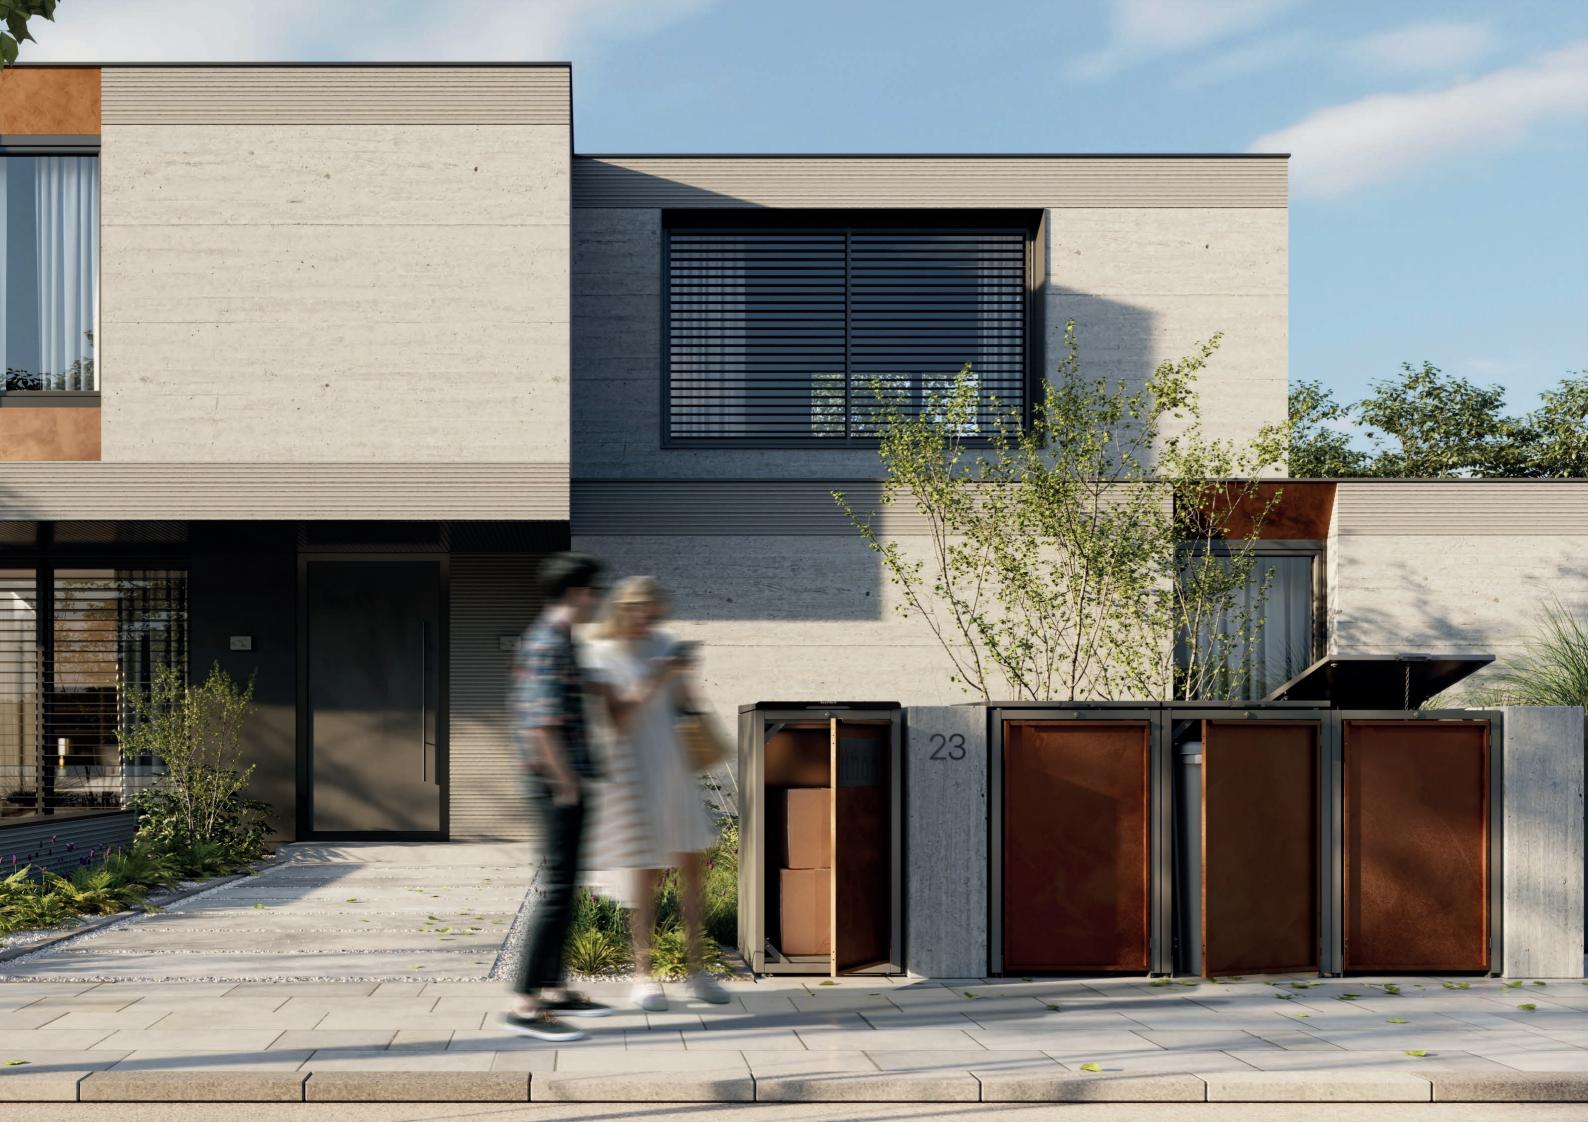

#### **BinBOXY**

In response to the growing demand for solutions that are characterized by modern design, we have created covers for household garbage containers that harmonize with the modern exterior of the house. Stylish and practical modular systems for storing bins BIN BOXY - modern enclosures for bins, thanks to which the home environment will gain an aesthetic appearance, and waste bins will be aesthetically hidden from view, becoming an interesting complement to the backyard space arrangement. Be ECO and live more beautifully!

BIN BOXY enclosures have a universal size for bins from 120-240 liters. In addition to the basic construction solutions mentioned above, in this version also the front door is made of galvanized steel, which perfectly matches the elegant and minimalist character. Stable steel construction ensures quality and reliability for many years. The door is equipped with an integrated handle for opening. In addition, the logo burned into the handle perfectly complements the whole.