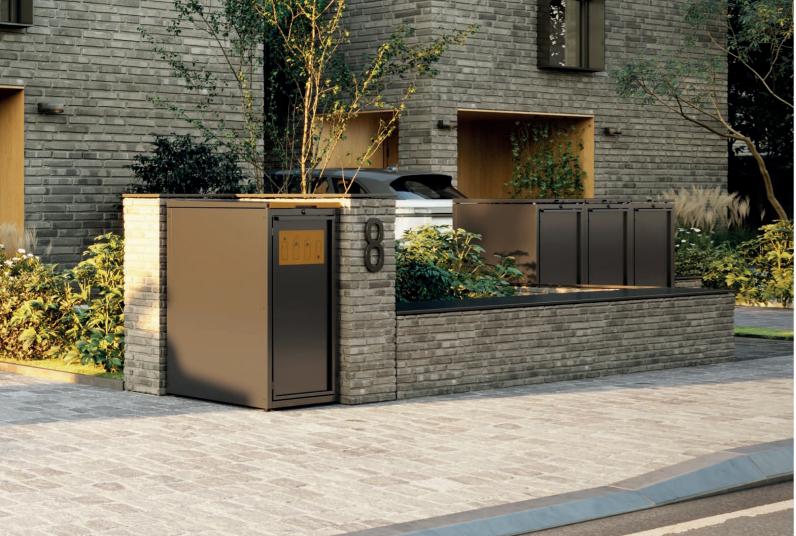

#### **BinBOXY**

In response to the growing demand for solutions that are characterized by modern design, we have created covers for household garbage containers that harmonize with the modern exterior of the house. Stylish and practical modular systems for storing bins BIN BOXY - modern enclosures for bins, thanks to which the home environment will gain an aesthetic appearance, and waste bins will be aesthetically hidden from view, becoming an interesting complement to the backyard space arrangement. Be ECO and live more beautifully!

BIN BOXY enclosures have a universal size for bins from 120-240 liters. In addition to the basic construction solutions mentioned above, in this version also the front door is made of galvanized steel, which perfectly matches the elegant and minimalist character. Stable steel construction ensures quality and reliability for many years. The door is equipped with an integrated handle for opening. In addition, the logo burned into the handle perfectly complements the whole.