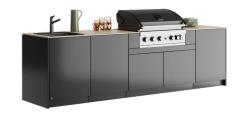

#### KitchenBOXY

Our weatherproof steel garden kitchens are an excellent choice for people who want to enjoy the pleasure of cooking outdoors all year round. These kitchens are designed and made to withstand a variety of weather conditions, such as rain, snow and sunlight. They may include gas burners, grates, grills, ovens or sinks. Our outdoor kitchens often also have practical shelves, drawers or cabinets that allow you to keep kitchen accessories, dishes or spices within easy reach. Garden kitchens are also characterized by an attractive appearance. Steel is a modern material that gives the kitchen an elegant and stylish look, which blends perfectly with the garden environment. Some models of garden kitchens also offer additional personalization options, such as the choice of color or design, so you can match them to your individual taste and style of garden design.