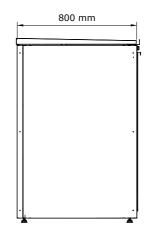

XY

ParcelBOXY are innovative home parcel lockers. Ordering online is now even more convenient thanks to our solution. In this way, freight shipments are safely stored! It's annoying if you're not at home when the courier arrives with the package. Instead of using public parcel machines, it is better to use your own solution. ParcelBOXES provide enough space for letters as well as medium-sized parcels. Our home parcel locker is equipped with a security lock, thanks to which your parcels are protected against access by third parties. In addition, the rainproof design can keep the items stored in the box dry on rainy days and save you from worry.

#### **FINISH OPTIONS**















WOOD 7045

STEEL 7016

STEEL 9005

STEEL 7045

45 CORTEN

WOOD 7016

WOOD 9005





#### **DIMENSIONS**

















#### **FireBOXY**

The modern and stylish garden fire pit is crafted from powder-coated galvanized steel, with its central section made of corten. This exceptional fire pit is designed to create a cozy and functional space for outdoor gatherings. Made from galvanized steel, the fire pit is not only durable but also weather-resistant, ensuring long-lasting use.

But that's not all! The central section of the fire pit is constructed with corten, adding a unique charm and character to its design. Corten, a special type of steel, develops a natural, rustic patina over time when exposed to the elements, giving the fire pit a distinctive appearance. This eye-catching feature makes the fire pit not just a practical addition but also a stylish decorative element.

Furthermore, the fi