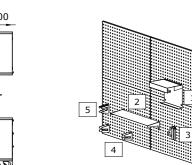

#### **COLORS**

**RAL 7016** 

**RAL 7045** 

CORTEN

**DIMENSIONS** 

- 1. Shelf / bicycle hanger
  2. Hanging shelf
  3. Vertical bicycle hanger
  - 4. Snowboard holders
  - 5. Ski hanger