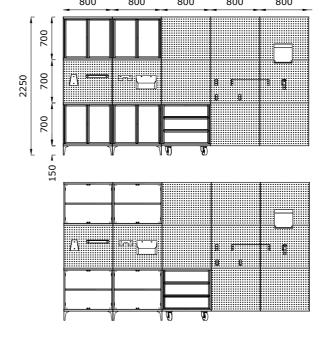

### GarageBOXY

The modern system of garage cabinets, wall panels, and shelves is made of powder-coated galvanized steel, resistant to moisture and temperature changes. This innovative modular system offers a variety of expansion and configuration possibilities. Constructed from galvanized steel and coated with a durable powder finish, this system is designed to withstand the challenges of garage environments. It is moisture-resistant and can handle fluctuations in temperature, ensuring its longevity and functionality. The system comprises garage cabinets that provide practical storage for tools, automotive accessories, and other items. The wall panels allow for hanging tools or objects, maximizing the available workspace. Additionally, shelves are available for storing smaller items or displaying collections.

One of the key advantages of this system is its modularity. It can be easily expanded and configured according to individual needs. Additional cabinets, wall panels, and shelves can be added as requirements evolve and change. This flexible approach allows for personalization and optimal utilization of the available space.

#### **COLORS**

**RAL 7016** 

**RAL 7045** 

CORTEN

**DIMENSIONS** 

- 1. Shelf / bicycle hanger
  2. Hanging shelf
  3. Vertical bicycle hanger
  - 4. Snowboard holders
  - 5. Ski hanger