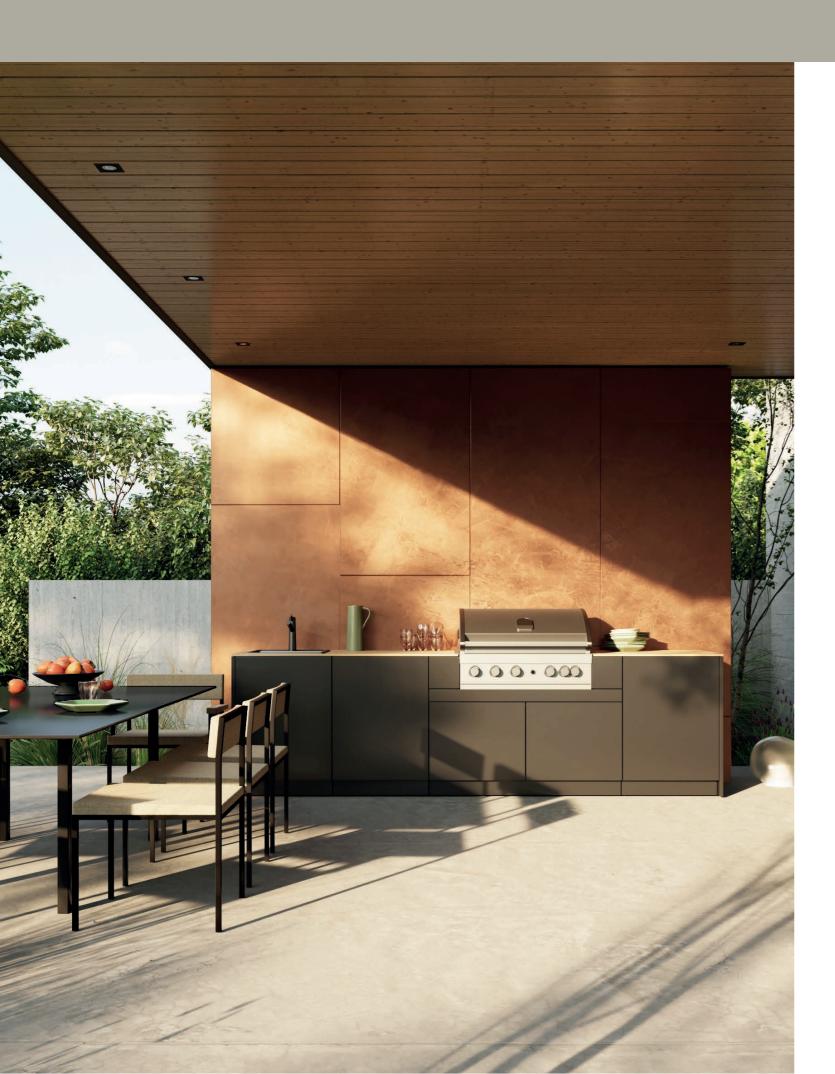

#### KitchenBOXY

Our weatherproof steel garden kitchens are an excellent choice for people who want to enjoy the pleasure of cooking outdoors all year round. These kitchens are designed and made to withstand a variety of weather conditions, such as rain, snow and sunlight. They may include gas burners, grates, grills, ovens or sinks. Our outdoor kitchens often also have practical shelves, drawers or cabinets that allow you to keep kitchen accessories, dishes or spices within easy reach. Garden kitchens are also characterized by an attractive appearance. Steel is a modern material that gives the kitchen an elegant and stylish look, which blends perfectly with the garden environment. Some models of garden kitchens also offer additional personalization options, such as the choice of color or design, so you can match them to your individual taste and style of garden design.

#### **COLOR**

RAL 7016

RAL 9005

RAL 7045

**CORTEN** 

Compact 12mm HPL laminate

N005\* ROC

M134\* FA

M124\* FA

U191\* FA

**DIMENSIONS** 