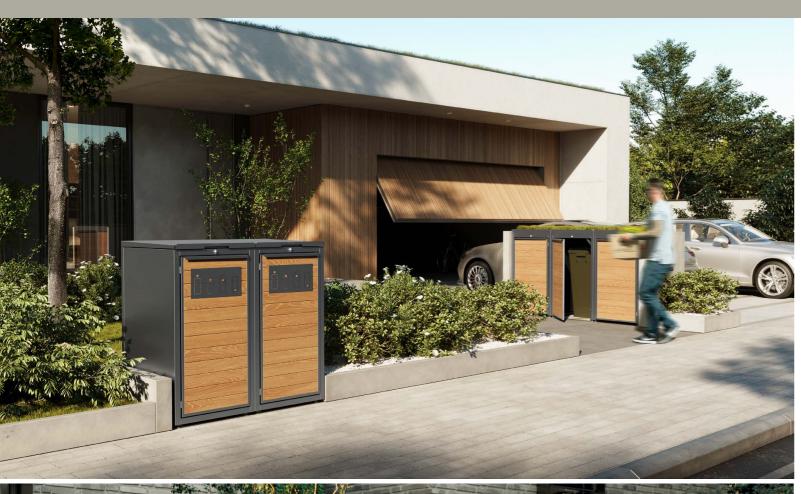

#### **BinBOXY**

In response to the growing demand for solutions that are characterized by modern design, we have created covers for household garbage containers that harmonize with the modern exterior of the house. Stylish and practical modular systems for storing bins BIN BOXY - modern enclosures for bins, thanks to which the home environment will gain an aesthetic appearance, and waste bins will be aesthetically hidden from view, becoming an interesting complement to the backyard space arrangement. Be ECO and live more beautifully!

BIN BOXY enclosures have a universal size for bins from 120-240 liters. In addition to the basic construction solutions mentioned above, in this version also the front door is made of galvanized steel, which perfectly matches the elegant and minimalist character. Stable steel construction ensures quality and reliability for many years. The door is equipped with an integrated handle for opening. In addition, the logo burned into the handle perfectly complements the whole.