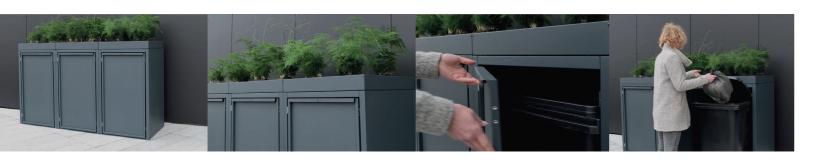

#### **BinBOXY**

In response to the growing demand for solutions that are characterized by modern design, we have created covers for household garbage containers that harmonize with the modern exterior of the house. Stylish and practical modular systems for storing bins BIN BOXY - modern enclosures for bins, thanks to which the home environment will gain an aesthetic appearance, and waste bins will be aesthetically hidden from view, becoming an interesting complement to the backyard space arrangement. Be ECO and live more beautifully!

BIN BOXY enclosures have a universal size for bins from 120-240 liters. In addition to the basic construction solutions mentioned above, in this version also the front door is made of galvanized steel, which perfectly matches the elegant and minimalist character. Stable steel construction ensures quality and reliability for many years. The door is equipped with an integrated handle for opening. In addition, the logo burned into the handle perfectly complements the whole.