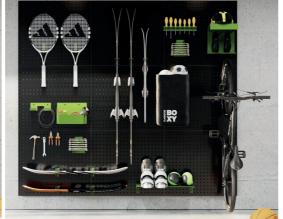

### GarageBOXY

The modern system of garage cabinets, wall panels, and shelves is made of powder-coated galvanized steel, resistant to moisture and temperature changes. This innovative modular system offers a variety of expansion and configuration possibilities. Constructed from galvanized steel and coated with a durable powder finish, this system is designed to withstand the challenges of garage environments. It is moisture-resistant and can handle fluctuations in temperature, ensuring its longevity and functionality. The system comprises garage cabinets that provide practical storage for tools, automotive accessories, and other items. The wall panels allow for hanging tools or objects, maximizing the available workspace. Additionally, shelves are available for storing smaller items or displaying collections.

One of the key advantages of this system is its modularity. It can be easily expanded and configured according to individual needs. Additional cabinets, wall panels, and shelves can be added as requirements evolve and change. This flexible approach allows for personalization and optimal utilization of the available space.

Not only does this system provide practical storage solutions, but it also boasts a modern design that adds elegance and style to the garage or workshop. The use of galvanized steel with a powder-coated finish also ensures easy cleaning and maintenance, keeping the system in excellent condition for years to come.

#### **COLORS**

**RAL 7016** 

**RAL 7045** 

CORTEN

**DIMENSIONS** 

- 1. Shelf / bicycle hanger
  2. Hanging shelf
  3. Vertical bicycle hanger
  - 4. Snowboard holders
  - 5. Ski hanger