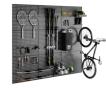

### GarageBOXY

The modern system of garage cabinets, wall panels, and shelves is made of powder-coated galvanized steel, resistant to moisture and temperature changes. This innovative modular system offers a variety of expansion and configuration possibilities. Constructed from galvanized steel and coated with a durable powder finish, this system is designed to withstand the challenges of garage environments. It is moisture-resistant and can handle fluctuations in temperature, ensuring its longevity and functionality. The system comprises garage cabinets that provide practical storage for tools, automotive accessories, and other items. The wall panels allow for hanging tools or objects, maximizing the available workspace. Additionally, shelves are available for storing smaller items or displaying collections.

#### **COLORS**

**RAL 7016** 

**RAL 7045** 

CORTEN

**DIMENSIONS** 

- 1. Shelf / bicycle hanger
  2. Hanging shelf
  3. Vertical bicycle hanger
  - 4. Snowboard holders
  - 5. Ski hanger