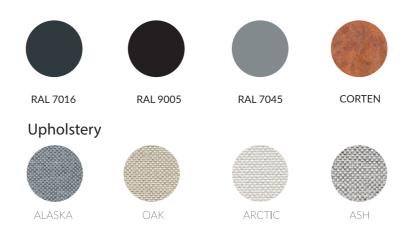

d enjoy the warmth of the fire, while the seats are safely stored, protected from the elements when not in use.

The size of the fire pit and the space beneath the seats are thoughtfully designed to provide comfort and ensure safety during use. The robust construction of the fire pit prevents the spread of fire, while the upholstered seats offer comfort for outdoor relaxation.

This modern and stylish garden fire pit is not only practical but also aesthetically pleasing. The combination of galvanized steel, corten, and upholstered seats creates a harmonious composition that adds elegance and allure to your garden or patio. You can invite family and friends for enjoyable evenings around the fire, making use of the comfortable seats and basking in the warmth of the flames.

#### **COLORS**



#### **DIMENSIONS**







#### GardenBOXY

The terrace and garden box is a modern solution made of high-quality galvanized steel, coated with powder paint. This material ensures durability and resistance to outdoor conditions such as rain and UV radiation. The box is stable and rigid, providing secure storage for various garden items.

Its main purpose is to store cushions and seat covers from outdoor sofas, as well as other garden accessories. With sufficient capacity, it offers a safe place to store these items, protecting them from moisture, dust, and dirt. The box provides protection against rain, keeping the cushions and seats dry. Additionally, the terrace and garden box is aesthetically pleasing and complements modern outdoor arrangements. The powder-coated finish gives it an ele