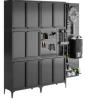

### GarageBOXY

The modern system of garage cabinets, wall panels, and shelves is made of powder-coated galvanized steel, resistant to moisture and temperature changes. This innovative modular system offers a variety of expansion and configuration possibilities. Constructed from galvanized steel and coated with a durable powder finish, this system is designed to withstand the challenges of garage environments. It is moisture-resistant and can handle fluctuations in temperature, ensuring its longevity and functionality. The system comprises garage cabinets that provide practical storage for tools, automotive accessories, and other items. The wall panels allow for hanging tools or objects, maximizing the available workspace. Additionally, shelves are available for storing smaller items or displaying collections.

One of the key advantages of this system is its modularity. It can be easily expanded and configured according to individual needs. Additional cabinets, wall panels, and shelves can be added as requirements evolve and change. This flexible approach allows for personalization and optimal utilization of the available space.

Not only does this system provide practical storage solutions, but it also boasts a modern design that adds elegance and style to the garage or workshop. The use of galvanized steel with a powder-coated finish also ensures easy cleaning and maintenance, keeping the system in excellent condition for years to come.