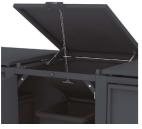

# **ACCESSORIES**

LOCK

WHEEL LIMIT

CHAIN

DRAINAGE MAT - FLORA

PLATE WITH LOGO

HATCH - OPENING WAY

HATCH - OPENING WAY\*