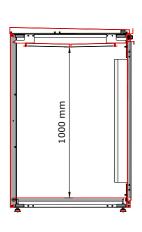

ParcelBOXY are innovative home parcel lockers. Ordering online is now even more convenient thanks to our solution. In this way, freight shipments are safely stored! It's annoying if you're not at home when the courier arrives with the package. Instead of using public parcel machines, it is better to use your own solution. ParcelBOXES provide enough space for letters as well as medium-sized parcels. Our home parcel locker is equipped with a security lock, thanks to which your parcels are protected against access by third parties. In addition, the rainproof design can keep the items stored in the box dry on rainy days and save you from worry.

#### **FINISH OPTIONS**















WOOD 7045

STEEL 7016

STEEL 9005

STEEL 7045

45 CORTEN

WOOD 7016

WOOD 9005





#### **DIMENSIONS**

















#### **FireBOXY**

The modern and stylish garden fire pit is crafted from powder-coated galvanized steel, with its central section made of corten. This exceptional fire pit is designed to create a cozy and functional space for outdoor gatherings. Made from galvanized steel, the fire pit is not only durable but also weather-resistant, ensuring long-lasting use.

But that's not all! The central section of the fire pit is constructed with corten, adding a unique charm and character to its design. Corten, a special type of steel, develops a natural, rustic patina over time when exposed to the elements, giving the fire pit a distinctive appearance. This eye-catching feature makes the fire pit not just a practical addition but also a stylish decorative element.

Furthermore, the fire