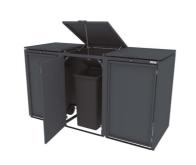

#### **BinBOXY**

In response to the growing demand for solutions that are characterized by modern design, we have created covers for household garbage containers that harmonize with the modern exterior of the house. Stylish and practical modular systems for storing bins BIN BOXY - modern enclosures for bins, thanks to which the home environment will gain an aesthetic appearance, and waste bins will be aesthetically hidden from view, becoming an interesting complement to the backyard space arrangement. Be ECO and live more beautifully!

BIN BOXY enclosures have a universal size for bins from 120-240 liters. In addition to the basic construction solutions mentioned above, in this version also the front door is made of galvanized steel, which perfectly matches the elegant and minimalist character. Stable steel construction ensures quality and reliability for many years. The door is equipped with an integrated handle for opening. In addition, the logo burned into the handle perfectly complements the whole.