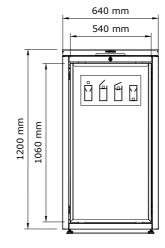

BOXY

ParcelBOXY are innovative home parcel lockers. Ordering online is now even more convenient thanks to our solution. In this way, freight shipments are safely stored! It's annoying if you're not at home when the courier arrives with the package. Instead of using public parcel machines, it is better to use your own solution. ParcelBOXES provide enough space for letters as well as medium-sized parcels. Our home parcel locker is equipped with a security lock, thanks to which your parcels are protected against access by third parties. In addition, the rainproof design can keep the items stored in the box dry on rainy days and save you from worry.

#### **FINISH OPTIONS**















WOOD 7045

STEEL 7016

STEEL 9005

STEEL 7045

45 CORTEN

WOOD 7016

WOOD 9005





#### **DIMENSIONS**

















#### **FireBOXY**

The modern and stylish garden fire pit is crafted from powder-coated galvanized steel, with its central section made of corten. This exceptional fire pit is designed to create a cozy and functional space for outdoor gatherings. Made from galvanized steel, the fire pit is not only durable but also weather-resistant, ensuring long-lasting use.

But that's not all! The central section of the fire pit is constructed with corten, adding a unique charm and character to its design. Corten, a special type of steel, develops a natural, rustic patina over time when exposed to the elements, giving the fire pit a distinctive appearance. This eye-catching feature makes the fire pit not just a practical addition but also a stylish decorative element.

Furthermore, the