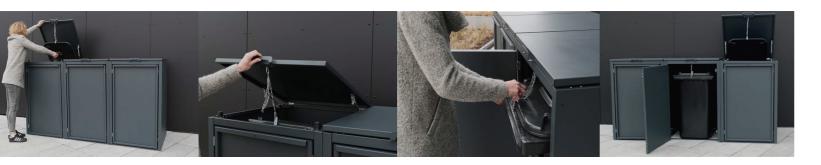

# **ACCESSORIES**

LOCK

WHEEL LIMIT

CHAIN

DRAINAGE MAT - FLORA

PLATE WITH LOGO

HATCH - OPENING WAY

HATCH - OPENING WAY\*

- FLAPES OPEN AS REVERSE
- \* THE LOCK IS NOT POSSIBLE TO USE