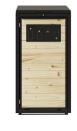

#### ParcelBOXY

ParcelBOXY are innovative home parcel lockers. Ordering online is now even more convenient thanks to our solution. In this way, freight shipments are safely stored! It's annoying if you're not at home when the courier arrives with the package. Instead of using public parcel machines, it is better to use your own solution. ParcelBOXES provide enough space for letters as well as medium-sized parcels. Our home parcel locker is equipped with a security lock, thanks to which your parcels are protected against access by third parties. In addition, the rainproof design can keep the items stored in the box dry on rainy days and save you from worry.

#### **FINISH OPTIONS**

WOOD 7045

STEEL 7016

STEEL 9005

STEEL 7045

45 CORTEN

WOOD 7016

WOOD 9005