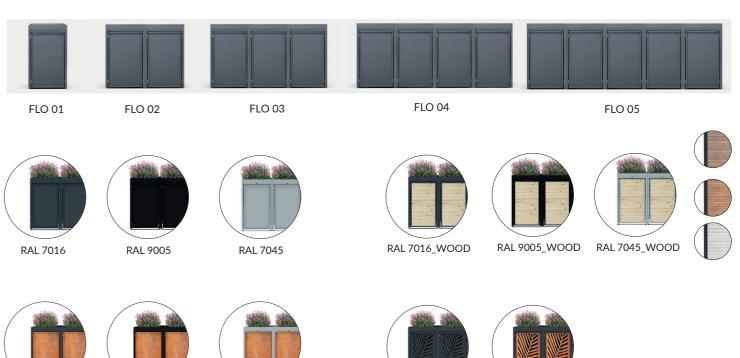

#### **FLORA**

HATCH

FRONT PERFORATION OPTION

FRONT PERFORATION OPTION

# **FLORA**

#### **FINISH OPTIONS**

WOOD 7045

STEEL 7016

STEEL 9005

STEEL 7045

45 CORTEN

WOOD 7016

WOOD 9005