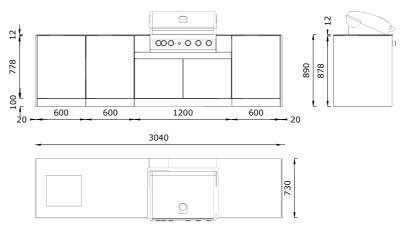

w and sunlight. They may include gas burners, grates, grills, ovens or sinks. Our outdoor kitchens often also have practical shelves, drawers or cabinets that allow you to keep kitchen accessories, dishes or spices within easy reach. Garden kitchens are also characterized by an attractive appearance. Steel is a modern material that gives the kitchen an elegant and stylish look, which blends perfectly with the garden environment. Some models of garden kitchens also offer additional personalization options, such as the choice of color or design, so you can match them to your individual taste and style of garden design.

#### **COLOR**



RAL 7016



RAL 9005



RAL 7045





**CORTEN** 

Compact 12mm HPL laminate















N005\* ROC

M134\* FA



M124\* FA

U191\* FA

**DIMENSIONS** 







#### Distributor:





SMART BOXY Wedrowcow 112 43-300 Bielsko-Biala T:+44 208 333 050 info@smartboxy.eu www.smartboxy.eu