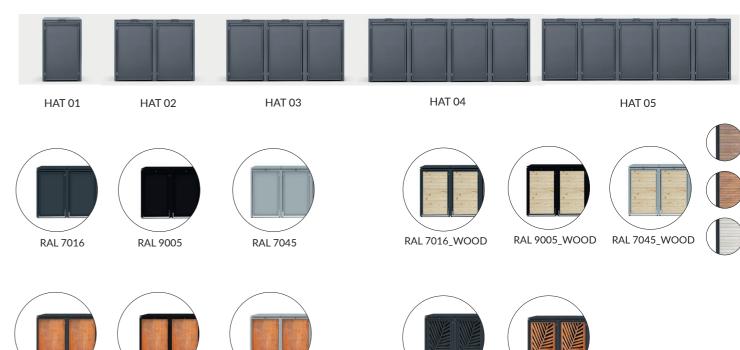

#### **FLORA**

HATCH

FRONT PERFORATION OPTION

FRONT PERFORATION OPTION

# **FLORA**

# **HATCH**

#### TYPE CONSTRUCTION FLORA

## TYPE CONSTRUCTION HATCH

RAL 7016\_CORTEN RAL 9005\_CORTEN

RAL 7016\_CORTEN RAL 9005\_CORTEN RAL 7045\_CORTEN

RAL 7045\_CORTEN