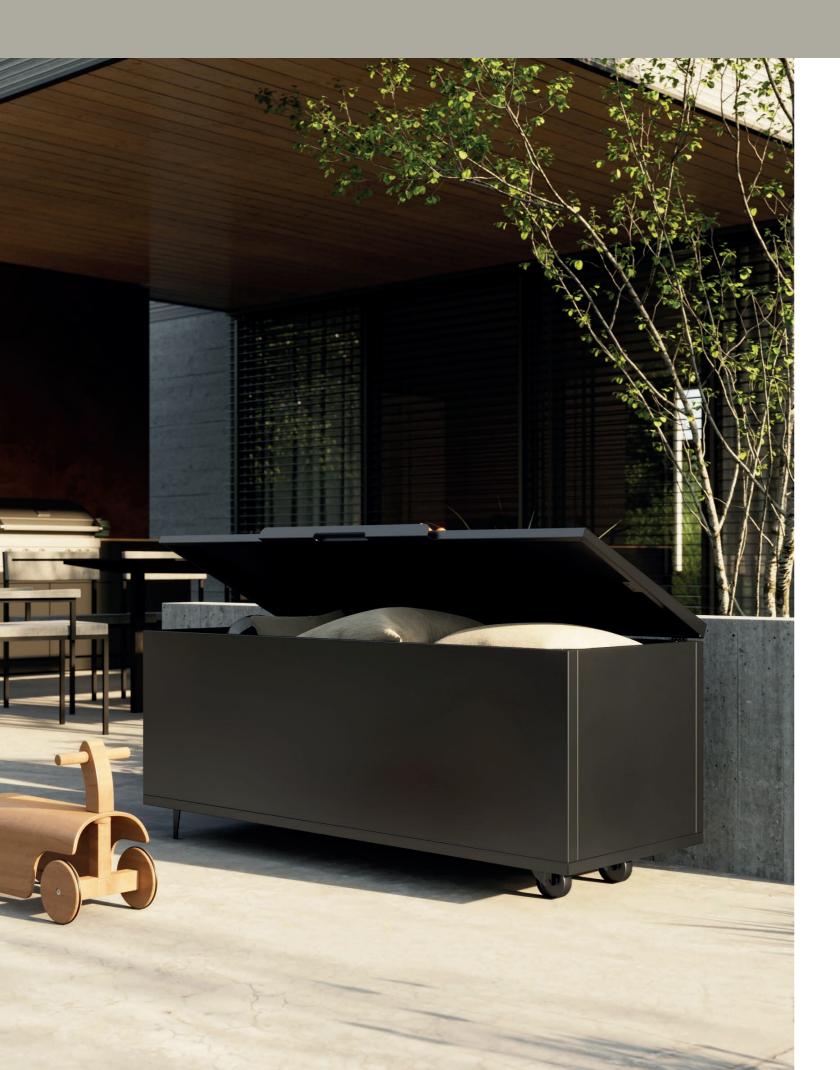

#### GardenBOXY

The terrace and garden box is a modern solution made of high-quality galvanized steel, coated with powder paint. This material ensures durability and resistance to outdoor conditions such as rain and UV radiation. The box is stable and rigid, providing secure storage for various garden items.

Its main purpose is to store cushions and seat covers from outdoor sofas, as well as other garden accessories. With sufficient capacity, it offers a safe place to store these items, protecting them from moisture, dust, and dirt. The box provides protection against rain, keeping the cushions and seats dry. Additionally, the terrace and garden box is aesthetically pleasing and complements modern outdoor arrangements. The powder-coated finish gives it an elegant appearance while also protecting it from corrosion, allowing for long-term use. The box is stable and rigid, which means it can be used to hold other items or even serve as an additional seating option on the terrace.

In summary, the modern terrace and garden box made of galvanized steel, coated with powder paint, is an ideal solution for storing cushions, seat covers from outdoor sofas, and other garden items. Its solid construction ensures stability and durability, while the proper finish protects it from outdoor conditions. With this box, you can maintain order on your terrace or in your garden while preserving an aesthetic outdoor space.