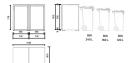

### CONSTRUCTION

BinBOXY™ have a universal size for baskets from 120-240 liters. In addition to the aforementioned basic design solutions, in this version also the front doors are made of galvanized steel, which perfectly match the elegant and minimalist character. A stable steel structure ensures quality and failure-free operation for many years. The door has an integrated opening handle. In addition, the brand logo burned in the handle perfectly completes the whole.



### **HATCH**



45 KG



90 KG



135 KG



180 KG



225 KG

#### Steel Type: galvanized steel

#### Steel Thickness:

1 mm (casing, door, pot)
3 mm (stiffening elements)

### Mounting system of elements:

stainless steel metric screw

Paint Coating: powder coating

Mounting components: galvanized rivet nuts

Hinges: galvanized

Wood: scandinavian spruce (without varnish/oil coating) Lock: keylock for outdoor use Drainage mat (FLORA): included Adjustable feet: 1.5 - 6 cm

Flap opening (HATCH):

pneumatic actuator for outdoor use **Assembly:** prepared for self-assembly

Bin capacity: 1201, 1601, 2401 (the bin is not part of the set)

Packing: flatpack Warranty: 2 years

#### **FLORA**



46 KG



92 KG



138 KG



184 KG



230 KG

#### **SMARTBOXY**

www.smartboxy.eu

Wedrowcow 112
Bielsko-Biala, 43-300
Polan