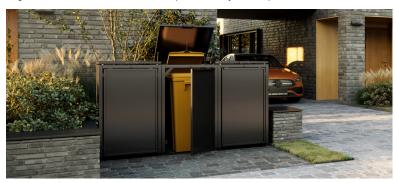

### CONSTRUCTION

BinBOXY™ have a universal size for baskets from 120-240 liters. In addition to the aforementioned basic design solutions, in this version also the front doors are made of galvanized steel, which perfectly match the elegant and minimalist character. A stable steel structure ensures quality and failure-free operation for many years. The door has an integrated opening handle. In addition, the brand logo burned in the handle perfectly completes the whole.

Flap opening (HATCH):

pneumatic actuator for outdoor use **Assembly:** prepared for self-assembly

Bin capacity: 1201, 1601, 2401 (the bin is not part of the set)

Packing: flatpack Warranty: 2 years