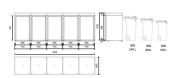

### CONSTRUCTION

BinBOXY™ have a universal size for baskets from 120-240 liters. In addition to the aforementioned basic design solutions, in this version also the front doors are made of galvanized steel, which perfectly match the elegant and minimalist character. A stable steel structure ensures quality and failure-free operation for many years. The door has an integrated opening handle. In addition, the brand logo burned in the handle perfectly completes the whole.

### **HATCH**

45 KG

90 KG

135 KG

180 KG

225 KG

#### **FLORA**

46 KG

92 KG

138 KG

184 KG

230 KG