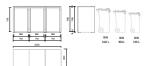

### **HATCH**

45 KG

90 KG

135 KG

180 KG

225 KG

#### **FLORA**

46 KG

92 KG

138 KG

184 KG

230 KG