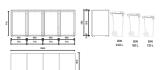

### **HATCH**

45 KG

90 KG

135 KG

180 KG

225 KG

### CONSTRUCTION

BinBOXY™ have a universal size for baskets from 120-240 liters. In addition to the aforementioned basic design solutions, in this version also the front doors are made of galvanized steel, which perfectly match the elegant and minimalist character. A stable steel structure ensures quality and failure-free operation for many years. The door has an integrated opening handle. In addition, the brand logo burned in the handle perfectly completes the whole.

Flap opening (HATCH):

pneumatic actuator for outdoor use **Assembly:** prepared for self-assembly

Bin capacity: 1201, 1601, 2401 (the bin is not part of the set)

Packing: flatpack Warranty: 2 years