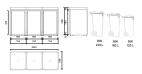

### CONSTRUCTION

BinBOXY™ have a universal size for baskets from 120-240 liters. In addition to the aforementioned basic design solutions, in this version also the front doors are made of galvanized steel, which perfectly match the elegant and minimalist character. A stable steel structure ensures quality and failure-free operation for many years. The door has an integrated opening handle. In addition, the brand logo burned in the handle perfectly completes the whole.

### **HATCH**

45 KG

90 KG

135 KG

180 KG

225 KG

#### **FLORA**

46 KG

92 KG

138 KG

184 KG

230 KG