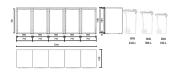

#### **FLORA**

46 KG

92 KG

138 KG

184 KG

230 KG

### Mounting system of elements:

stainless steel metric screw

Paint Coating: powder coating

Mounting components: galvanized rivet nuts

Hinges: galvanized

Wood: scandinavian spruce (without varnish/oil coating) Lock: keylock for outdoor use Drainage mat (FLORA): included Adjustable feet: 1.5 - 6 cm