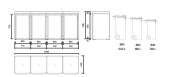

### CONSTRUCTION

BinBOXY™ have a universal size for baskets from 120-240 liters. In addition to the aforementioned basic design solutions, in this version also the front doors are made of galvanized steel, which perfectly match the elegant and minimalist character. A stable steel structure ensures quality and failure-free operation for many years. The door has an integrated opening handle. In addition, the brand logo burned in the handle perfectly completes the whole.

### **HATCH**

45 KG

90 KG

135 KG

180 KG

225 KG

#### **FLORA**

46 KG

92 KG

138 KG

184 KG

230 KG