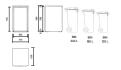

### CONSTRUCTION

BinBOXY™ have a universal size for baskets from 120-240 liters. In addition to the aforementioned basic design solutions, in this version also the front doors are made of galvanized steel, which perfectly match the elegant and minimalist character. A stable steel structure ensures quality and failure-free operation for many years. The door has an integrated opening handle. In addition, the brand logo burned in the handle perfectly completes the whole.



### **HATCH**



45 KG



90 KG



135 KG



180 KG



225 KG

#### Steel Type: galvanized steel

#### Steel Thickness:

1 mm (casing, door, pot)
3 mm (stiffening elements)

### Mounting system of elements:

stainless steel metric screw

Paint Coating: powder coating

Mounting components: galvanized rivet nuts

Hinges: galvanized

Wood: scandinavian spruce (without varnish/oil coating) Lock: keylock for outdoor use Drainage mat (FLORA): included Adjustable feet: 1.5 - 6 cm

Flap opening (HATCH):

pneumatic actuator for outdoor use **Assembly:** prepared for self-assembly

Bin capacity: 1201, 1601, 2401 (the bin is not part of the set)

Packing: flatpack Warranty: 2 years

#### **FLORA**



46 KG



92 KG



138 KG



184 KG



230 KG

#### **SMARTBOXY**

www.smartboxy.eu

Wedrowcow 112
Bielsko-Biala, 43-