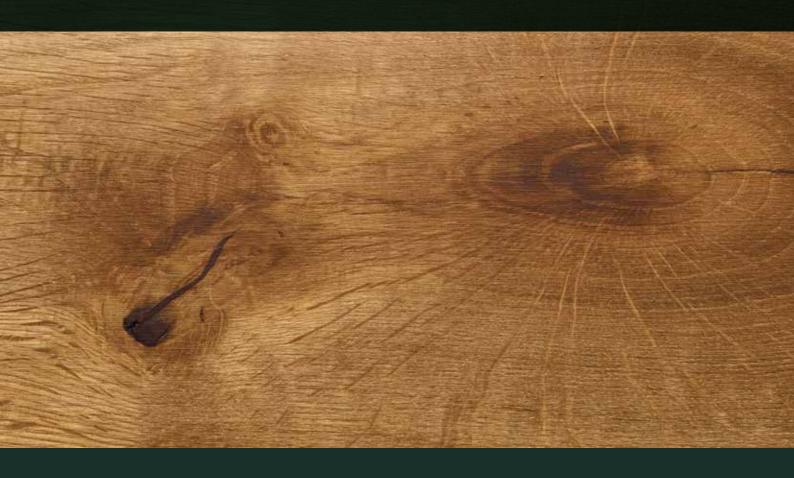

## **RUBIO® MONOCOAT PRE-AGING**

GET THE LOOK OF A REACTIVE STAIN, WITHOUT THE DISADVANTAGES

**Rubio Monocoat Pre-Aging** is a high-quality, **non-reactive** pretreatment, available in 10 standard shades. The colour spectrum ranges from a lighter to a darker smoked look, with colours that can be mixed with each other to the variant the customer wants. There is also a range of aged colours that can be mixed together. This results in a **deep colour with subtle accents**. The hard parts of the wood and the sapwood are also coloured to get the most natural aged look possible.

## [TIP]

Do take into account that the base colour, the grain structure and the porosity of the wood will affect the end result. A wood type with red undertones, for example, will have a different effect than new, pale pinewood. That is why it is important to apply a sample first.

## **Fumed look**