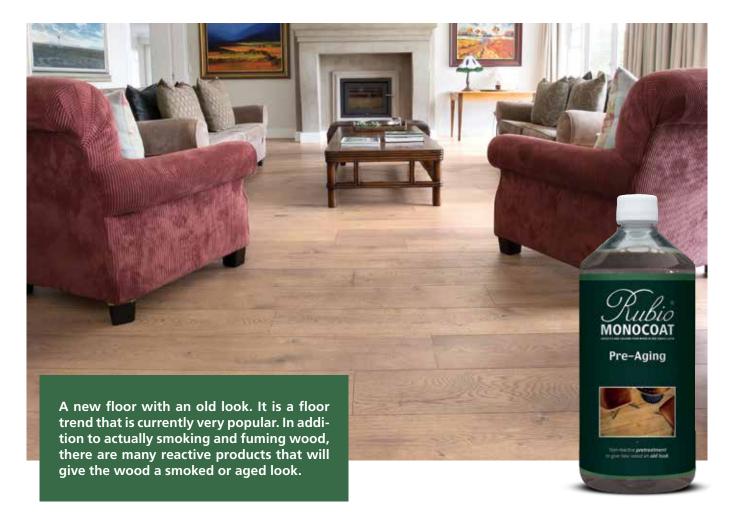

## **RUBIO® MONOCOAT PRE-AGING**

GET THE LOOK OF A REACTIVE STAIN, WITHOUT THE DISADVANTAGES

**Rubio Monocoat Pre-Aging** is a high-quality, **non-reactive** pretreatment, available in 10 standard shades. The colour spectrum ranges from a lighter to a darker smoked look, with colours that can be mixed with each other to the variant the customer wants. There is also a range of aged colours that can be mixed together. This results in a **deep colour with subtle accents**. The hard parts of the wood and the sapwood are also coloured to get the most natural aged look possible.