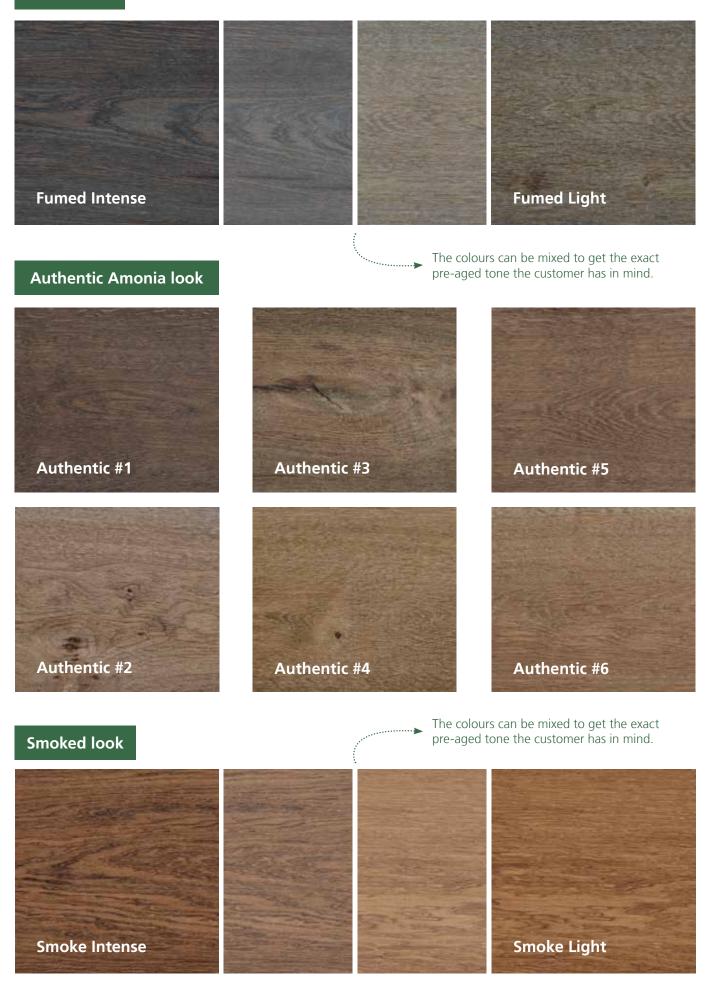

## **RUBIO® MONOCOAT PRE-AGING**

GET THE LOOK OF A REACTIVE STAIN, WITHOUT THE DISADVANTAGES

**Rubio Monocoat Pre-Aging** is a high-quality, **non-reactive** pretreatment, available in 10 standard shades. The colour spectrum ranges from a lighter to a darker smoked look, with colours that can be mixed with each other to the variant the customer wants. There is also a range of aged colours that can be mixed together. This results in a **deep colour with subtle accents**. The hard parts of the wood and the sapwood are also coloured to get the most natural aged look possible.

## **Fumed look**