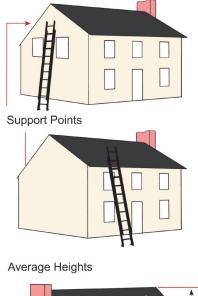

۲

Work out where you are going to **use** your ladder, and also, where you are going to **store** it!

We use metric throughout the Ladders-Online website, so we hope this handy conversion chart helps you work out the size you need... ۲

These lengths are averages, your home might be larger or smaller, but nevertheless, get your **tape measure** out and know what heights you want to reach, **before** ordering.