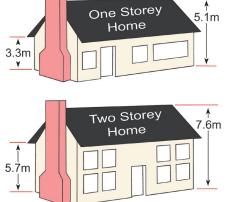

۲

Work out where you are going to **use** your ladder, and also, where you are going to **store** it!

We use metric throughout the Ladders-Online website, so we hope this handy conversion chart helps you work out the size you need... ۲

These lengths are averages, your home might be larger or smaller, but nevertheless, get your **tape measure** out and know what heights you want to reach, **before** ordering.