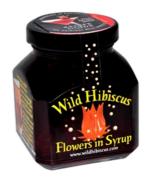

## PRODUCT SPECIFICATION SHEET

**Product Name** 

Wild Hibiscus Flowers in Syrup (11 Flower Jar)

**Product Code** 

WHF11US12

Carton of 12

| Product Description  | 100% natural whole Wild Hibiscus Flowers, crimson color with a raspberry & rhubarb flavor. Serve as a garnish in Champagne where the flower sits in the bottom of the glass, all the bubbles stream off and open up the flower. Eat the flower at the end of the drink. Versatile in many foods and beverages. |
|----------------------|----------------------------------------------------------------------------------------------------------------------------------------------------------------------------------------------------------------------------------------------------------------------------------------------------------------|
| Product Features     | Use syrup and flowers from the jar for desserts and cocktails. 100% Natural.  May be available with additional POS neck tag. Contact for further information.                                                                                                                                                  |
| Retail unit UPC      | 9 338520 006006 (GS1 compliant 8 digit code) Previously 9349 5028 (8 digit code)                                                                                                                                                                                                                               |
| Net Weight           | 250g (8.8oz) Net                                                                                                                                                                                                                                                                                               |
| Gross Weight         | 455g (15.7oz) Gross                                                                                                                                                                                                                                                                                            |
| Contains             | Approximately 11 whole flowers                                                                                                                                                                                                                                                                                 |
| Ingredients          | Wild Hibiscus Flowers (40%), Cane Sugar, Water                                                                                                                                                                                                                                                                 |
| Latin Name           | Hibiscus sabdariffa                                                                                                                                                                                                                                                                                            |
| Manufactured by      | Wild Hibiscus Flower Company Pty Ltd                                                                                                                                                                                                                                                                           |
| Brand                | Wild Hibiscus Flowers in Syrup                                                                                                                                                                                                                                                                                 |
| Manufactured in      | Sydney, Australia under HACCP and Kosher certified system                                                                                                                                                                                                                                                      |
| Shelf Life           | 3 years from date of manufacture, laser etched on lid                                                                                                                                                                                                                                                          |
| Batch Code           | 7 digit number laser etched on lid                                                                                                                                                                                                                                                                             |
| Storage Conditions   | Shelf stable 2ºC-30ºC                                                                                                                                                                                                                                                                                          |
| Carton Contains      | 12 units standard or 15 in counter shipper display                                                                                                                                                                                                                                                             |
| Carton Weight        | 5.6kg (12.35 lb)                                                                                                                                                                                                                                                                                               |
| Carton Size          | 28cm long x 22cm wide x 9.0cm high                                                                                                                                                                                                                                                                             |
| Carton UPC           | 9 338520 000301 (GS1 compliant 13 digit number)                                                                                                                                                                                                                                                                |
| Pallet Configuration | 14 layers of 21 cartons (294 cartons total) of 12 units, 3528 units per pallet                                                                                                                                                                                                                                 |
| Pallet Weight        | Approx 1680kg (3704 lb) (includes 20kg for pallet)                                                                                                                                                                                                                                                             |
| Pallet Size          | 115cm x 115cm x 145cm high (includes Australian standard pallet)                                                                                                                                                                                                                                               |
|                      |                                                                                                                                                                                                                                                                                                                |