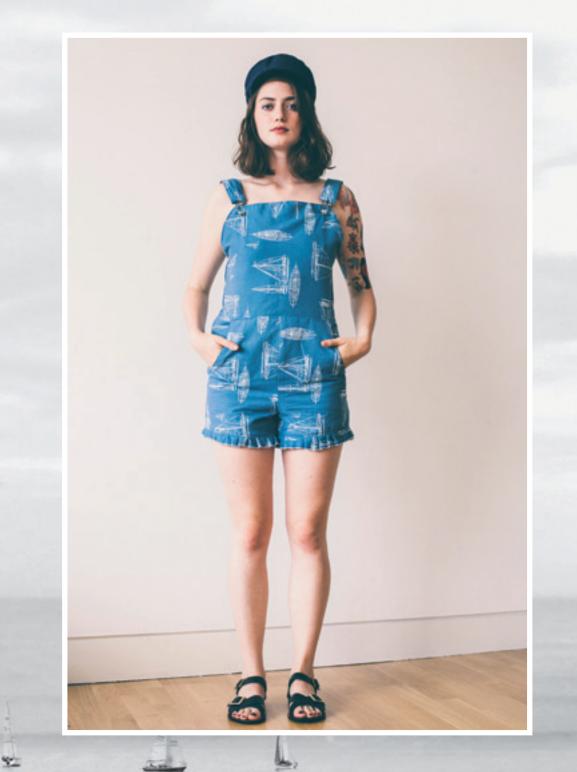

#### HENRIET JUMPSUIT

AHOY LITTLE PIRATE ! WITH THIS JUMPSUIT NO ONE WILL DARE TO CONTRADICT THE CAPTAIN. OK, SO LET'S BE MERMAIDS !

-N°3-