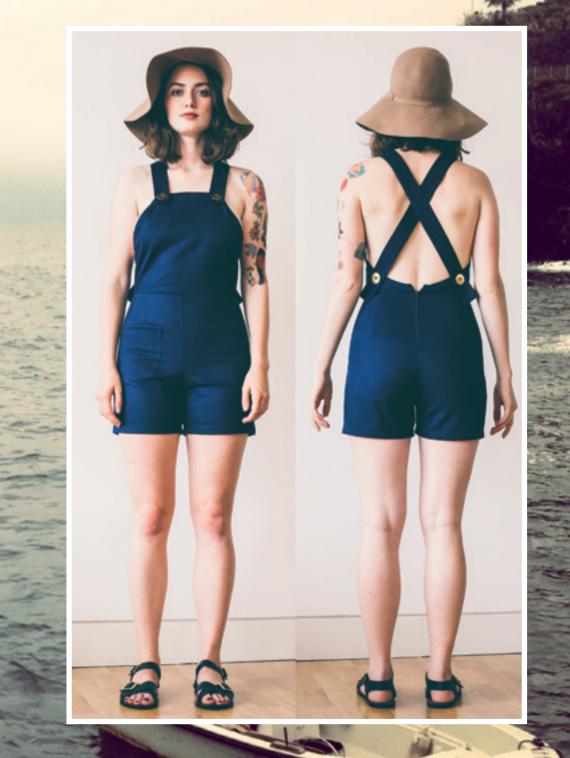

#### HENRIET JUMPSUIT

AHOY LITTLE PIRATE ! WITH THIS JUMPSUIT NO ONE WILL DARE TO CONTRADICT THE CAPTAIN. OK, SO LET'S BE MERMAIDS !

-N°3-