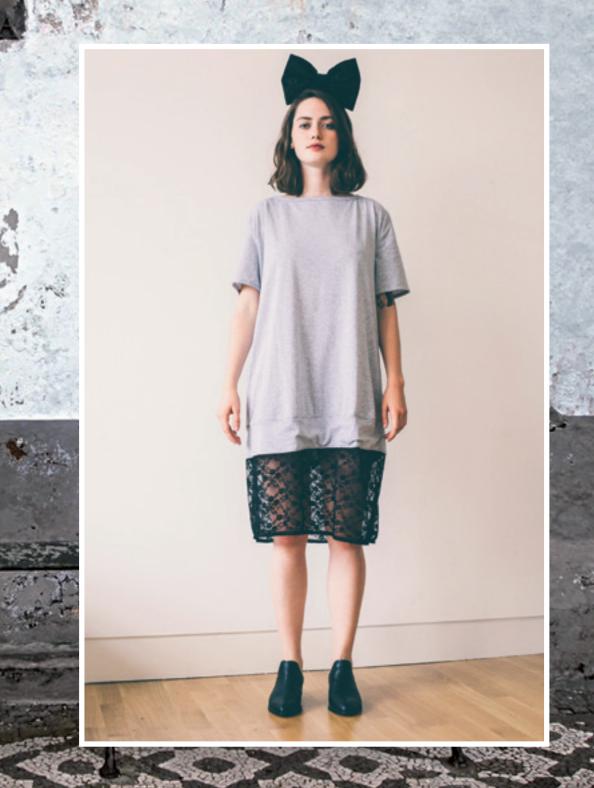

#### VONETTE DRESS

WITH THIS LACE AND COTTON DRESS YOU SHOULD WEAR BOOTS TO BE THE GIRL OF THE BAND.

-N°14-